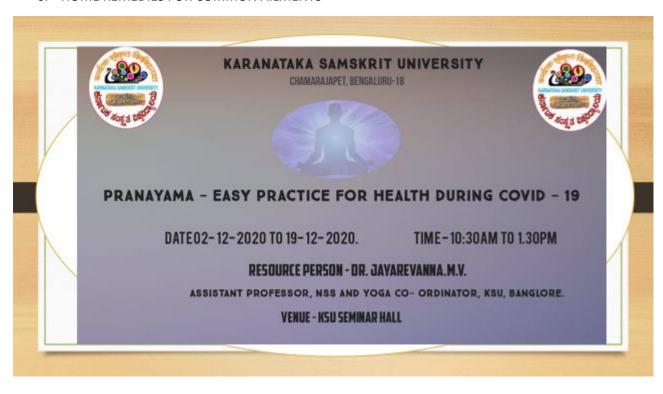

### 4- PRANAYAMA – EASY PRACTICE FOR HEALTH DURING COVID 19

DATE- 2<sup>ND</sup> -12<sup>TH</sup> DECEMBER 2020

TIMING – 10AM -1PM

RESOURSE PERSON- DR JAYREVANNA M V

**COURSE DURATION- 30HRS** 

IT WAS VERY IMPORATANT TO MAKE PUBLIC AND STUDENTS AWARE OF THE SITUATION AND EASY WAY TO TACKLE IT STAYIING AND HOME ONLY AS IT WAS A TIME ALL HAD TO WORK FROM HOME AND MENTALLY THEY WERE DISTURBED, SO THIS COURSE WOULD HELP TO KICK OFF AND FACE THE SITUSTION WITH AT MOST CONFIDENCE.