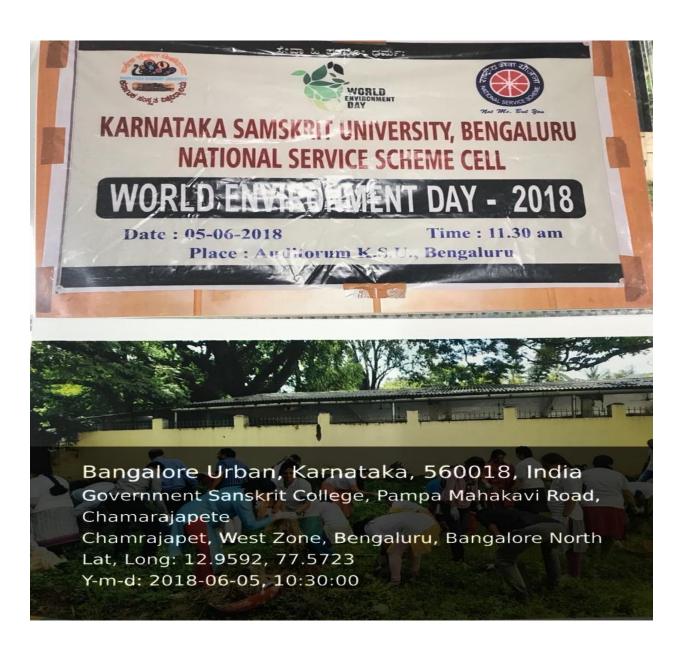

# Plantation drive was organized in Mysore, Tumkur and Bangalore where about 3200 saplings were planted at the part of the drive

ಶ್ರೀ ಚಾಮರಾಜೇಂದ್ರ ಸಂಸ್ಕೃತ ಮಹಾವಿದ್ಯಾಲಯ ಆವರಣ ಪಂಪಮಹಾಕವಿ ರಸ್ತೆ, ಚಾಮರಾಜಪೇಟೆ, ಬೆಂಗಳೂರು – 560018.