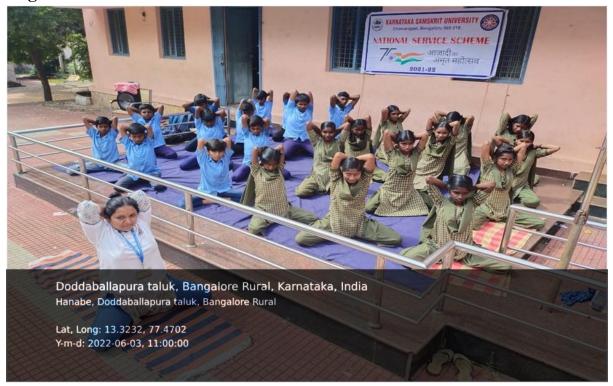

# Yoga classes were conducted by the Faculty of KSU for the students of neighborhood schools.

ಶ್ರೀ ಚಾಮರಾಜೇಂದ್ರ ಸಂಸ್ಕೃತ ಮಹಾವಿದ್ಯಾಲಯ ಆವರಣ ಪಂಪಮಹಾಕವಿ ರಸ್ತೆ, ಚಾಮರಾಜಪೇಟೆ, ಬೆಂಗಳೂರು – 560018.