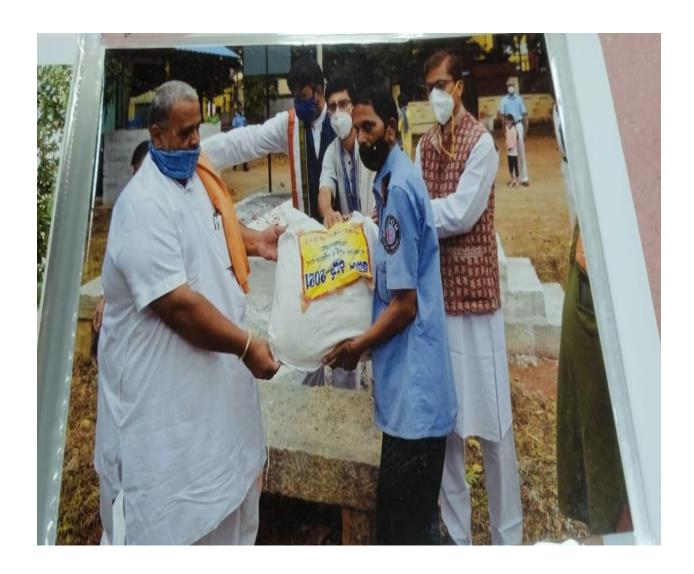

स्य परिसर: पम्पमहाकविमार्गः, चामराजपेटे, बेङ्गलूरु - ५६००१८.

#### Facilities to offer booster dose for public was also arranged in the premises.



ಶ್ರೀ ಚಾಮರಾಜೇಂದ್ರ ಸಂಸ್ಕೃತ ಮಹಾವಿದ್ಯಾಲಯ ಆವರಣ ಪಂಪಮಹಾಕವಿ ರಸ್ತೆ, ಚಾಮರಾಜಪೇಟೆ, ಬೆಂಗಳೂರು – 560018.



# कर्नाटक-संस्कृत-विश्वविद्यालय:

श्री चामराजेन्द्र संस्कृत महाविद्यालयस्य परिसर: पम्पमहाकविमार्गः, चामराजपेटे, बेङ्गलूरु - ५६००१८.

# Covid kit consisting of preventive medicines recommended by AYUSH was distributed free of cost to local community



ಶ್ರೀ ಚಾಮರಾಜೇಂದ್ರ ಸಂಸ್ಕೃತ ಮಹಾವಿದ್ಯಾಲಯ ಆವರಣ ಪಂಪಮಹಾಕವಿ ರಸ್ತೆ, ಚಾಮರಾಜಪೇಟೆ, ಬೆಂಗಳೂರು – 560018.



# कर्नाटक-संस्कृत-विश्वविद्यालय:

श्री चामराजेन्द्र संस्कृत महाविद्यालयस्य परिसर: पम्पमहाकविमार्ग:, चामराजपेटे, बेङ्गलूरु - ५६००१८.

# Food Kit was prepared and shared with needy people during the Covid Pandemic







# कर्नाटक-संस्कृत-विश्वविद्यालय:

श्री चामराजेन्द्र संस्कृत महाविद्यालयस्य परिसर: पम्पमहाकविमार्ग:, चामराजपेटे, बेङ्गलूरु - ५६००१८.

Samskrit competitions were conducted for local school children to promote and spread awareness about the ancient language.



ಶ್ರೀ ಚಾಮರಾಜೇಂದ್ರ ಸಂಸ್ಕೃತ ಮಹಾವಿದ್ಯಾಲಯ ಆವರಣ ಪಂಪಮಹಾಕವಿ ರಸ್ತೆ, ಚಾಮರಾಜಪೇಟೆ, ಬೆಂಗಳೂರು – 560018.



# कर्नाटक-संस्कृत-विश्वविद्यालय:

श्री चामराजेन्द्र संस्कृत महाविद्यालयस्य परिसर: पम्पमहाकविमार्गः, चामराजपेटे, बेङ्गलूरु - ५६००१८.

### Swachchata Abhiyaan to spread the awareness of cleanliness.



ಶ್ರೀ ಚಾಮರಾಜೇಂದ್ರ ಸಂಸ್ಕೃತ ಮಹಾವಿದ್ಯಾಲಯ ಆವರಣ ಪಂಪಮಹಾಕವಿ ರಸ್ತೆ, ಚಾಮರಾಜಪೇಟೆ, ಬೆಂಗಳೂರು – 560018.



### कर्नाटक-संस्कृत-विश्वविद्यालय:

श्री चामराजेन्द्र संस्कृत महाविद्यालयस्य परिसर: पम्पमहाकविमार्ग:, चामराजपेटे, बेङ्गलूरु - ५६००१८.



ಶ್ರೀ ಚಾಮರಾಜೇ