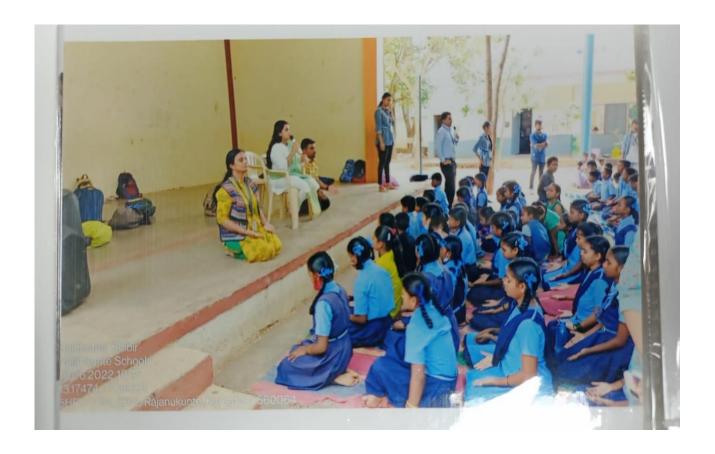

# Yoga classes were conducted by the Faculty of KSU for the students of neighborhood schools.

ಶ್ರೀ ಚಾಮರಾಜೇಂದ್ರ ಸಂಸ್ಕೃತ ಮಹಾವಿದ್ಯಾಲಯ ಆವರಣ ಪಂಪಮಹಾಕವಿ ರಸ್ತೆ, ಚಾಮರಾಜಪೇಟೆ, ಬೆಂಗಳೂರು – 560018.