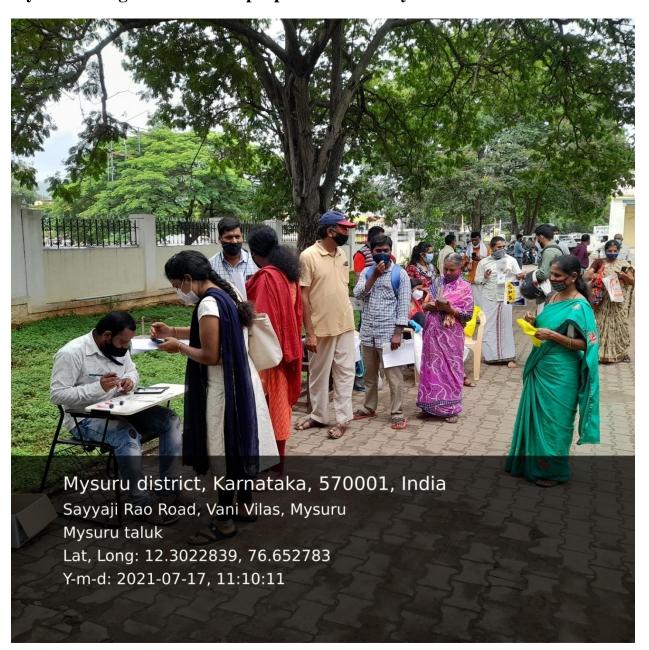

### कर्नाटक-संस्कृत-विश्वविद्यालय:

श्री चामराजेन्द्र संस्कृत महाविद्यालयस्य परिसर: पम्पमहाकविमार्ग:, चामराजपेटे, बेङ्गलूरु - ५६००१८.

Vaccination and Rapid tests conducted through Government Hospital, Mysore during Covid for 300 people in the locality.