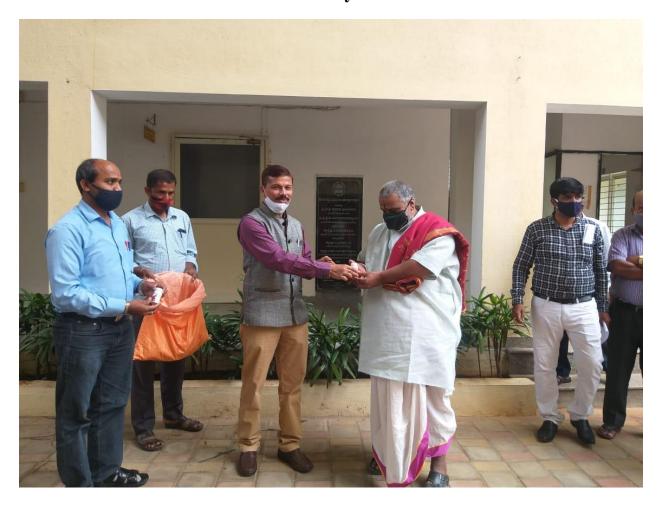

# Covid kit consisting of preventive medicines recommended by AYUSH was distributed free of cost to local community

ಶ್ರೀ ಚಾಮರಾಜೇಂದ್ರ ಸಂಸ್ಕೃತ ಮಹಾವಿದ್ಯಾಲಯ ಆವರಣ ಪಂಪಮಹಾಕವಿ ರಸ್ತೆ, ಚಾಮರಾಜಪೇಟೆ, ಬೆಂಗಳೂರು – 560018.

# कर्नाटक-संस्कृत-विश्वविद्यालय:

श्री चामराजेन्द्र संस्कृत महाविद्यालयस्य परिसर: पम्पमहाकविमार्ग:, चामराजपेटे, बेङ्गलूरु - ५६००१८.