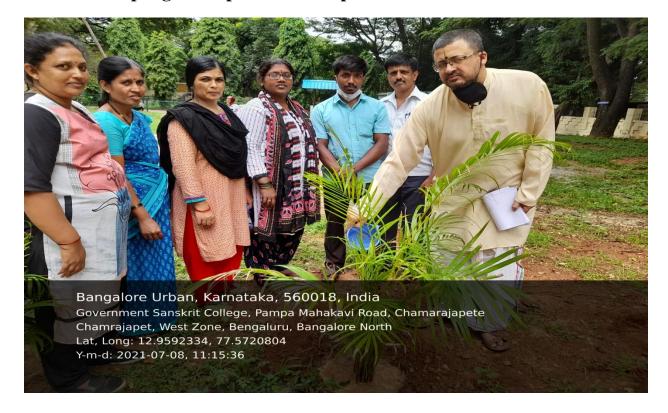

# Plantation drive was organized in Mysore, Tumkur and Bangalore where about 3200 saplings were planted at the part of the drive

ಶ್ರೀ ಚಾಮರಾಜೇಂದ್ರ ಸಂಸ್ಕೃತ ಮಹಾವಿದ್ಯಾಲಯ ಆವರಣ ಪಂಪಮಹಾಕವಿ ರಸ್ತೆ, ಚಾಮರಾಜಪೇಟೆ, ಬೆಂಗಳೂರು – 560018.