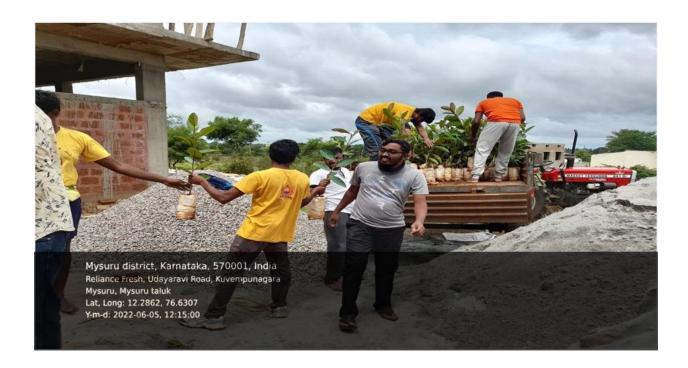

# Plantation drive was organized in Mysore, Tumkur and Bangalore where about 3200 saplings were planted at the part of the drive

ಶ್ರೀ ಚಾಮರಾಜೇಂದ್ರ ಸಂಸ್ಕೃತ ಮಹಾವಿದ್ಯಾಲಯ ಆವರಣ ಪಂಪಮಹಾಕವಿ ರಸ್ತೆ, ಚಾಮರಾಜಪೇಟೆ, ಬೆಂಗಳೂರು – 560018.