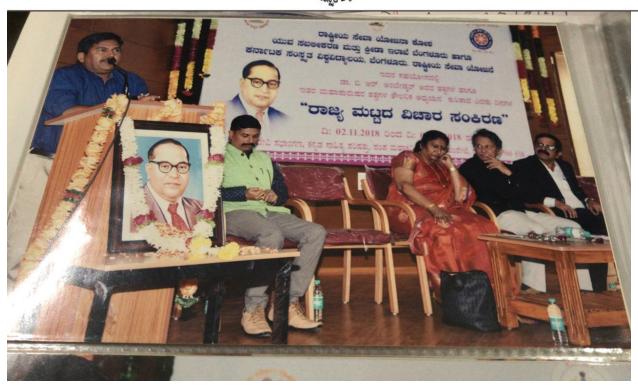

DATE- 2-11-2018- 3-11-2018

Dr B R AMBEDKAR VALUES, SEMINAR, PARTICIPANTS-80

**KSU** 

KARNADAA SANSKIT UNIVERSITY

कर्नाटक-संस्कृत-विश्वविद्यालय:

ಶ್ರೀ ಚಾಮರಾಜೇಂದ್ರ ಸಂಸ್ಕೃತ ಮಹಾವಿದ್ಯಾಲಯ ಆವರಣ ಪಂಪಮಹಾಕವಿ ರಸ್ತೆ, ಚಾಮರಾಜಪೇಟೆ, ಬೆಂಗಳೂರು – 560018. श्री चामराजेन्द्र संस्कृत महाविद्यालयस्य परिसर: पम्पमहाकविमार्गः, चामराजपेटे, बेङ्गलूरु - ५६००१८.

#### ambedkar DAY – STATE LEVEL SEMINAR—PARTCIPANTS-90,,, 3-11-2018

ಶ್ರೀ ಚಾಮರಾಜೇಂದ್ರ ಸಂಸ್ಕೃತ ಮಹಾವಿದ್ಯಾಲಯ ಆವರಣ ಪಂಪಮಹಾಕವಿ ರಸ್ತೆ, ಚಾಮರಾಜಪೇಟೆ, ಬೆಂಗಳೂರು - 560018.