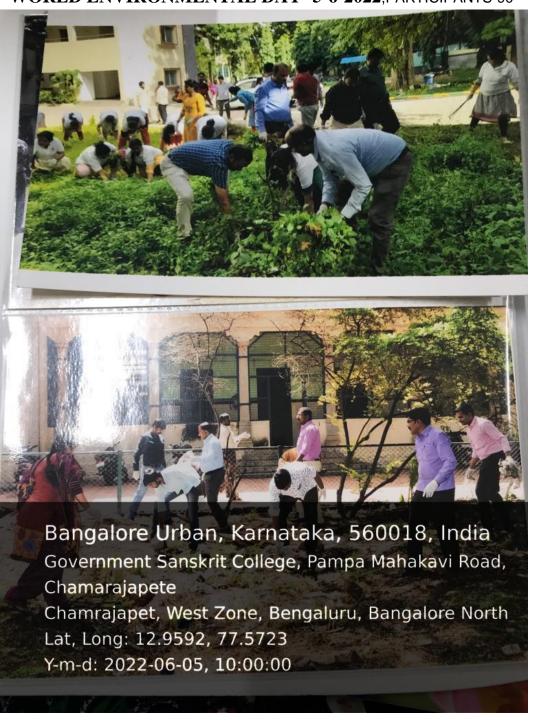

#### WORLD ENVIRONMENTAL DAY -5-6-2022, PARTICIPANTS-90

ಶ್ರೀ ಚಾಮರಾಜೇಂದ್ರ ಸಂಸ್ಕೃತ ಮಹಾವಿದ್ಯಾಲಯ ಆವರಣ ಪಂಪಮಹಾಕವಿ ರಸ್ತೆ, ಚಾಮರಾಜಪೇಟೆ, ಬೆಂಗಳೂರು - 560018.