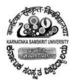

#### Date—13-01-2020 to 19-01-2020

#### NSS ANNUAL SPECIAL CAMP-2020, STUDENTS-120

## कर्नाटक-संस्कृत-विश्वविद्यालय:

श्री चामराजेन्द्र संस्कृत महाविद्यालयस्य परिसर: पम्पमहाकविमार्गः, चामराजपेटे, बेङ्गलूरु - ५६००१८.

13-01-2020 nss SPECIAL CAMP, PATICIPANTS-120 udupi

ಶ್ರೀ ಚಾಮರಾಜೇಂದ್ರ ಸಂಸ್ಕೃತ ಮಹಾವಿದ್ಯಾಲಯ ಆವರಣ ಪಂಪಮಹಾಕವಿ ರಸ್ತೆ, ಚಾಮರಾಜಪೇಟೆ, ಬೆಂಗಳೂರು – 560018.