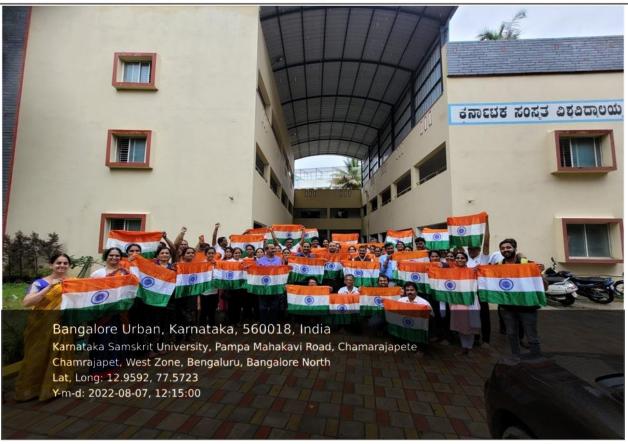

#### Important Programmes

AZADI KA AMRIT MAHOTSAV Azadi Ka Amrit Mahotsav BANGALORE by conducting a rally Registrar, Finance Officer, NSS Programme took part actively in this programme and made it a grand success. All the volunteers were given refreshments after the rally. Azadi Ka Amrit Mahotsav was celebrated by NSS Cell of National Sanskrit University, with tricolor flags. Dean Academic Affairs, Registrar, Finance Officer, NSS Programme Co-ordinator, Programme

Azadi Ka Amrit Mahotsav and 76th Independence Day was celebrated by Karnataka Sanskrit University, BANGALORE and NSS Cell of KSU. Unit – XVII of NSS Cell actively participated in preparation of Independence Day celebrations like Cleaning, Coloring the pathways, Rangoli and tying the National Flags, Balloons and Toranas etc., on 14th and 15th August 2022. NSS Programme Co-ordinator, Programme Officers, Volunteers, Faculty Members and Officers of the university took part and made it a grand success.

Har GarhTiranga Azadi Ka Amrit Mahotsav was celebrated by Unit-XVII, NSS Cell of University, Bangalore by organizing Har Garh Ka TirangaProgramme. Tricolor flags were hoisted on all the buildings of Karnataka Sanskrit University, Bangalore on 13-08-2022. NSS Programme Coordinator, Programme Officers, Volunteers, Faculty Members and Officers of the university took part and made it a grand success.