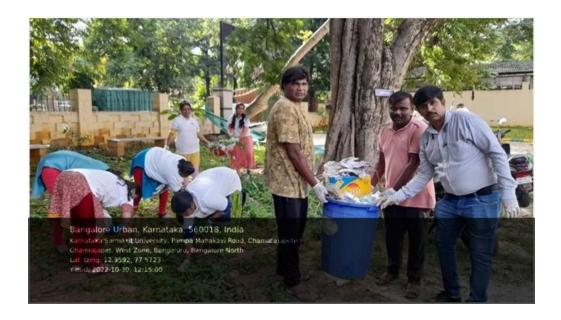

#### कर्नाटक-संस्कृत-विश्वविद्यालय:

श्री चामराजेन्द्र संस्कृत महाविद्यालयस्य परिसर: पम्पमहाकविमार्ग:, चामराजपेटे, बेङ्गलूरु - ५६००१८.

DATE : 30/10/2022

COLLABORATING : UNIVERSITY CAMPUS

**INSTITUTE** 

VOLUNTEERS : 115

**PARTICIPATED** 

**SWACHA BHARATH** 

ಶ್ರೀ ಚಾಮರಾಜೇಂದ್ರ ಸಂಸ್ಕೃತ ಮಹಾವಿದ್ಯಾಲಯ ಆವರಣ ಪಂಪಮಹಾಕವಿ ರಸ್ತೆ, ಚಾಮರಾಜಪೇಟೆ, ಬೆಂಗಳೂರು – 560018.