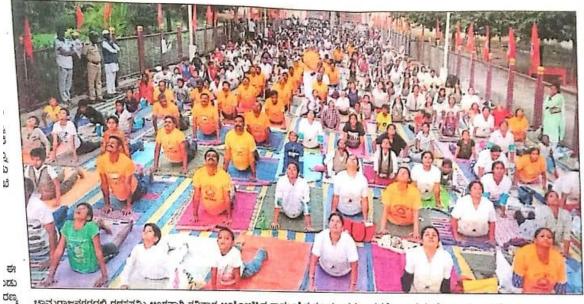

## कर्नाटक-संस्कृत-विश्वविद्यालय:

श्री चामराजेन्द्र संस्कृत महाविद्यालयस्य परिसर: पम्पमहाकविमार्ग:, चामराजपेटे, बेङ्गलूरु - ५६००१८.

ರಥಸಪ್ತಮಿ ಹಿನ್ನೆಲೆಯಲ್ಲಿ ಪ್ರವಾಸೋದ್ಯಮ ಇಲಾಖೆ ವಿಧಾನಸೌಧದ ಮುಂಭಾಗ ಶನಿವಾರ ಏರ್ಪಡಿಸಿದ್ದ ಸೂ ನಮಸ್ಕಾರ ಕಾರ್ಯಕ್ರಮದಲ್ಲಿ ಸಚಿವ ಸಿ.ಟಿ. ರವಿ ಮತ್ತು ಇಲಾಖೆಯ ಅಧಿಕಾರಿಗಳ ಜತೆ ನೂರಾರು ಸಂಖ್ಯೆಯ ನಾರ್ವಜನಿಕರು ಪಾಲೊಂಡು ಯೋಗ ಪ್ರದರ್ಶನ ನೀಡಿದರು.