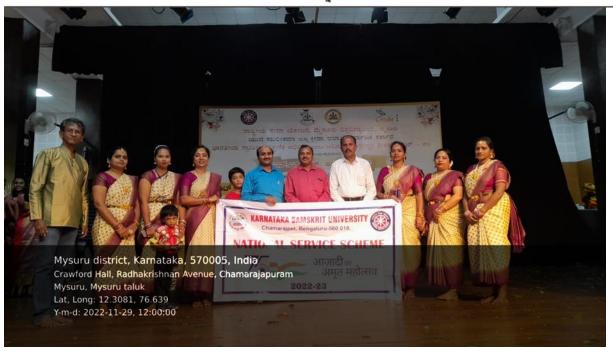

#### **EVENT-NSS HABBA - NATIONAL SERVICE SCHEME WAS INTRODUSED**

**PLACE-Mysore** 

DATE- 29-11-2022

ಶ್ರೀ ಚಾಮರಾಜೇಂದ್ರ ಸಂಸ್ಕೃತ ಮಹಾವಿದ್ಯಾಲಯ ಆವರಣ ೪೪ ಜನೆ ಜನೆ ಜನೆ ಜನೆ ಜನೆಗಳೂರು – 560018.