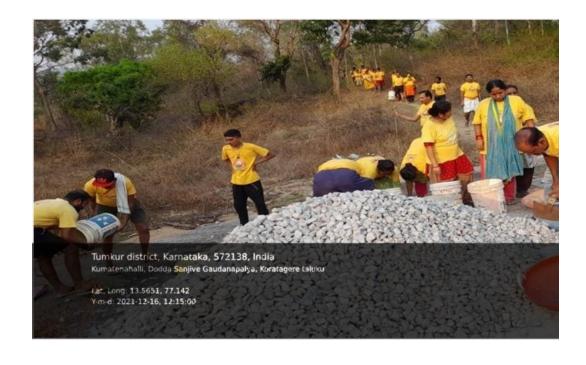

## कर्नाटक-संस्कृत-विश्वविद्यालय:

श्री चामराजेन्द्र संस्कृत महाविद्यालयस्य परिसर: पम्पमहाकविमार्ग:, चामराजपेटे, बेङ्गलूरु - ५६००१८.

DATE 16/12/202

COLLABORATING INSTITUTE :

COLLABORATING INSTITUTE : SRI PATHAN

> JALI YOGA STUDY

&

RESEAR

CH

CENTRE TUMKUR

VOLUNTEERS PARTICIPATED : 100

SHRAMADANA AT SIDDARABETTA

ಶ್ರೀ ಚಾಮರಾಜೇಂದ್ರ ಸಂಸ್ಕೃತ ಮಹಾವಿದ್ಯಾಲಯ ಆವರಣ ಪಂಪಮಹಾಕವಿ ರಸ್ತೆ, ಚಾಮರಾಜಪೇಟೆ, ಬೆಂಗಳೂರು – 560018.