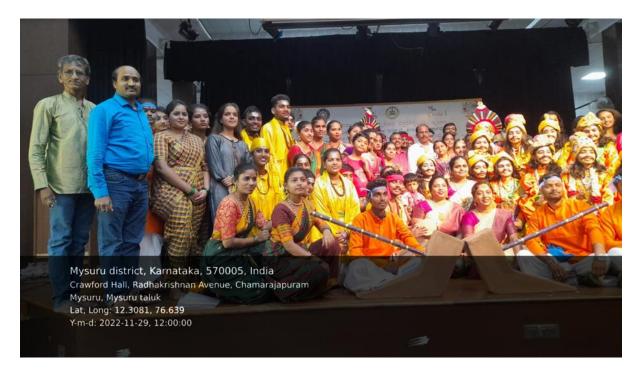

#### **EVENT-NSS HABBA - NATIONAL SERVICE SCHEME WAS INTRODUSED**

**PLACE-Mysore** 

DATE- 29-11-2022

ಶ್ರೀ ಚಾಮರಾಜೇಂದ್ರ ಸಂಸ್ಕೃತ ಮಹಾವಿದ್ಯಾಲಯ ಆವರಣ ೪೪ ಜನೆ ಜನೆ ಜನೆ ಜನೆ ಜನೆಗಳೂರು – 560018.