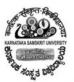

Azadi Ka Amrit Mahotsav and 76th Independence Day was celebrated by Karnataka Sanskrit University, BANGALORE and NSS Cell of KSU. Unit – XVII of NSS Cell actively participated in preparation of Independence Day celebrations like Cleaning, Coloring the pathways, Rangoli and tying the National Flags, Balloons and Toranas etc., on 14th and 15th August 2022. NSS Programme Co-ordinator, Programme Officers, Volunteers, Faculty Members and Officers of the university took part and made it a grand success.

Har GarhTiranga Azadi Ka Amrit Mahotsav was celebrated by Unit-XVII, NSS Cell of University, Bangalore by organizing Har Garh Ka TirangaProgramme. Tricolor flags were hoisted on all the buildings of Karnataka Sanskrit University, Bangalore on 13-08-2022. NSS Programme Coordinator, Programme Officers, Volunteers, Faculty Members and Officers of the university took part and made it a grand success.