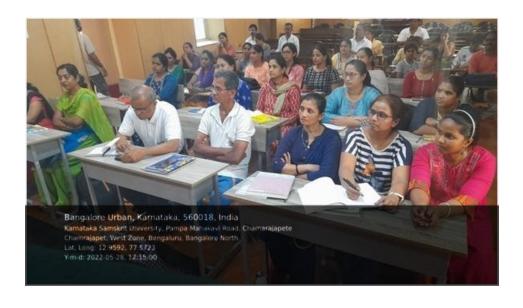

#### TOPIC---WORLD ENVIRONMENTALDAY

COLLABORATING NSS CELL UNIVERSITY CAMPUS

**INSTITUTE** 

VOLUNTEERS : 45

**PARTICIPATED** 

World environmental day DATE: 05/06/2022

ಶ್ರೀ ಚಾಮರಾಜೇಂದ್ರ ಸಂಸ್ಕೃತ ಮಹಾವಿದ್ಯಾಲಯ ಆವರಣ ಪಂಪಮಹಾಕವಿ ರಸ್ತೆ, ಚಾಮರಾಜಪೇಟೆ, ಬೆಂಗಳೂರು – 560018.

#### WORLD ENVIRONMENTAL DAY -5-6-2022, PARTICIPANTS-90

ಶ್ರೀ ಚಾಮರಾಜೇಂದ್ರ ಸಂಸ್ಕೃತ ಮಹಾವಿದ್ಯಾಲಯ ಆವರಣ ಪಂಪಮಹಾಕವಿ ರಸ್ತೆ, ಚಾಮರಾಜಪೇಟೆ, ಬೆಂಗಳೂರು - 560018.