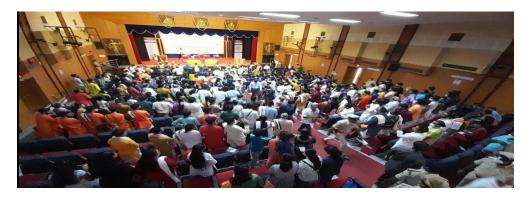

## World Environment Day, 2019

President

Prof. Padmashekhar

Vice Chancellor, K.S.U. Bengaluru

inauguration: Nadoja Dr. Manu Baligar

President, Kannada Sahitya Parishat.

Chief Guest : Dr. Ravi D.R.

Environmental Officer, K.P.C.Board, Bengaluru

Guest

: Prof. V. Girishchandra

Lang. Faculty Dean & Director, K.S.U, Bengaluru

Dr. P.R. Pagoii

Finance Officer, K.S.U. Bengaluru

Date: 06.06.2019, Thursday

Time: 03.30 pm

Place: Auditorium, Karnataka Samskrit University, Bengaluru