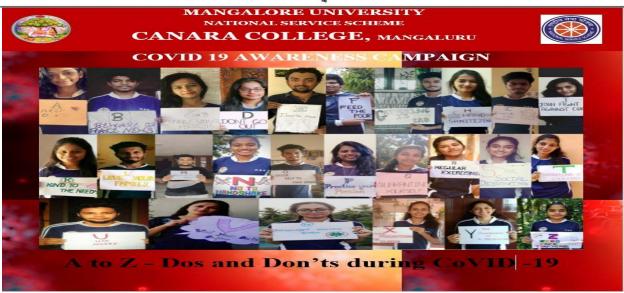

## कर्नाटक-संस्कृत-विश्वविद्यालय:

श्री चामराजेन्द्र संस्कृत महाविद्यालयस्य परिसर: पम्पमहाकविमार्ग:, चामराजपेटे, बेङ्गलूरु - ५६००१८.

1. DOS AND DON'T IN COVID – SMPP UDUPI AND KSU , 5-6-2020- 70 PARTICIPANTS