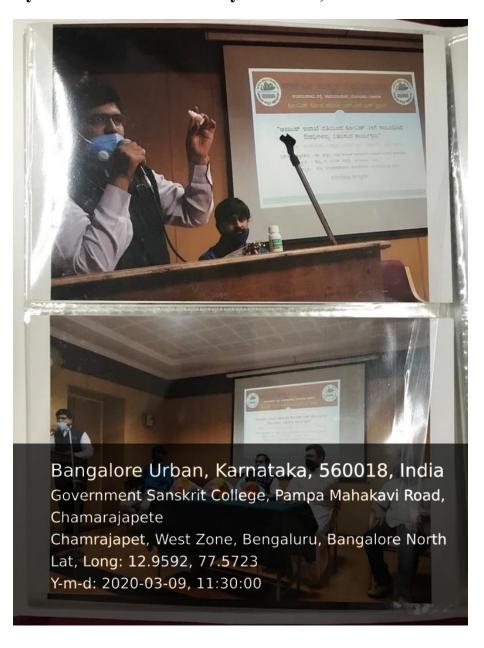

श्री चामराजेन्द्र संस्कृत महाविद्यालयस्य परिसर: पम्पमहाकविमार्गः, चामराजपेटे, बेङ्गलूरु - ५६००१८.



DATE- 2-11-2018- 3-11-2018

Dr B R AMBEDKAR VALUES, SEMINAR, PARTICIPANTS-80

**KSU** 

KARNADAA SANSKIT UNIVERSITY

कर्नाटक-संस्कृत-विश्वविद्यालय:

ಶ್ರೀ ಚಾಮರಾಜೇಂದ್ರ ಸಂಸ್ಕೃತ ಮಹಾವಿದ್ಯಾಲಯ ಆವರಣ ಪಂಪಮಹಾಕವಿ ರಸ್ತೆ, ಚಾಮರಾಜಪೇಟೆ, ಬೆಂಗಳೂರು – 560018. श्री चामराजेन्द्र संस्कृत महाविद्यालयस्य परिसर: पम्पमहाकविमार्गः, चामराजपेटे, बेङ्गलूरु - ५६००१८.





ಶ್ರೀ ಚಾಮರಾಜೇಂದ್ರ ಸಂಸ್ಕೃತ ಮಹಾವಿದ್ಯಾಲಯ ಆವರಣ ಪಂಪಮಹಾಕವಿ ರಸ್ತೆ, ಚಾಮರಾಜಪೇಟೆ, ಬೆಂಗಳೂರು – 560018.



#### कर्नाटक-संस्कृत-विश्वविद्यालय:

श्री चामराजेन्द्र संस्कृत महाविद्यालयस्य परिसर: पम्पमहाकविमार्ग:, चामराजपेटे, बेङ्गलूरु - ५६००१८.

# Preventive measures during Covid situation - Dr. Muhammad Hakim, District Ayush Officer University 9/3/2020, PATICIPANTS-80



ಶ್ರೀ ಚಾಮರಾಜೇಂದ್ರ ಸಂಸ್ಕೃತ ಮಹಾವಿದ್ಯಾಲಯ ಆವರಣ ಕ್ಷ್ಮಿತ್ರ ಪಂಪಮಹಾಕವಿ ರಸ್ತೆ, ಚಾಮರಾಜಪೇಟೆ, ಬೆಂಗಳೂರು – 560018.



#### कर्नाटक-संस्कृत-विश्वविद्यालय:

श्री चामराजेन्द्र संस्कृत महाविद्यालयस्य परिसर: पम्पमहाकविमार्ग:, चामराजपेटे, बेङ्गलूरु - ५६००१८.

ಶ್ರೀ ಚಾಮರಾಜೇಂದ್ರ ಸಂಸ್ಕೃತ ಮಹಾವಿದ್ಯಾಲಯ ಆವರಣ ಪಂಪಮಹಾಕವಿ ರಸ್ತೆ, ಚಾಮರಾಜಪೇಟೆ, ಬೆಂಗಳೂರು – 560018.



#### कर्नाटक-संस्कृत-विश्वविद्यालय:

श्री चामराजेन्द्र संस्कृत महाविद्यालयस्य परिसर: पम्पमहाकविमार्ग:, चामराजपेटे, बेङ्गलूरु - ५६००१८.

#### WORLD ENVIRONMENTAL DAY -5-6-2022, PARTICIPANTS-90



ಶ್ರೀ ಚಾಮರಾಜೇಂದ್ರ ಸಂಸ್ಕೃತ ಮಹಾವಿದ್ಯಾಲಯ ಆವರಣ ಪಂಪಮಹಾಕವಿ ರಸ್ತೆ, ಚಾಮರಾಜಪೇಟೆ, ಬೆಂಗಳೂರು - 560018.



## कर्नाटक-संस्कृत-विश्वविद्यालय:

श्री चामराजेन्द्र संस्कृत महाविद्यालयस्य परिसर: पम्पमहाकविमार्गः, चामराजपेटे, बेङ्गलूरु - ५६००१८.



13-01-2020 nss SPECIAL CAMP, PATICIPANTS-1