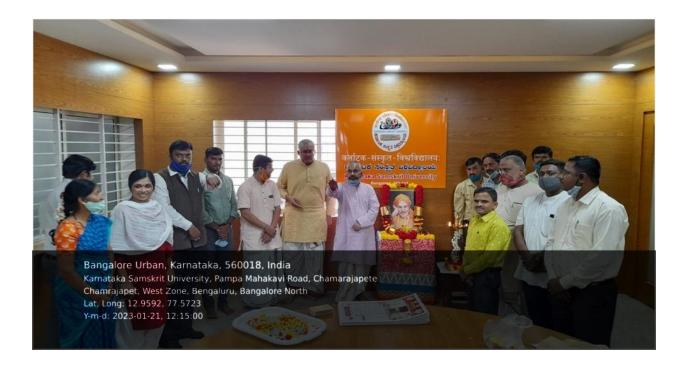

#### कर्नाटक-संस्कृत-विश्वविद्यालय:

श्री चामराजेन्द्र संस्कृत महाविद्यालयस्य परिसर: पम्पमहाकविमार्ग:, चामराजपेटे, बेङ्गलूरु - ५६००१८.

DATE 21/01/2023

COLLABORATING : NSS CELL KSU

**INSTITUTE** 

Dr SHIVAKUMARA

**SWAMIJI** 

JANMA DIVASA

**CELEBRATION** 

ಶ್ರೀ ಚಾಮರಾಜೇಂದ್ರ ಸಂಸ್ಕೃತ ಮಹಾವಿದ್ಯಾಲಯ ಆವರಣ ಪಂಪಮಹಾಕವಿ ರಸ್ತೆ, ಚಾಮರಾಜಪೇಟೆ, ಬೆಂಗಳೂರು – 560018.