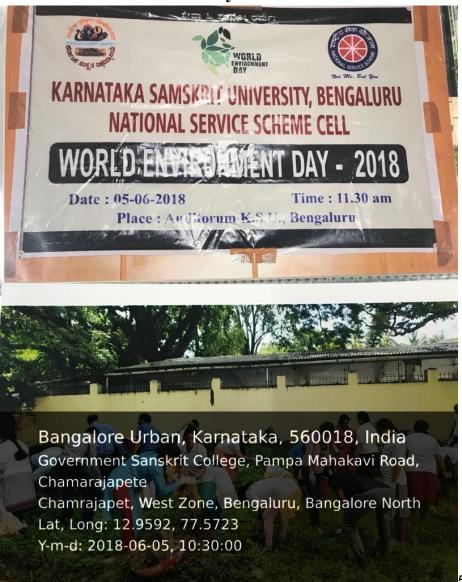

#### 10-072022 environmental day

5-6-2018 environmental

ಶ್ರೀ ಚಾಮರಾಜೇಂದ್ರ ಸಂಸ್ಕೃತ ಮಹಾವಿದ್ಯಾಲಯ ಆವರಣ ಪಂಪಮಹಾಕವಿ ರಸ್ತೆ, ಚಾಮರಾಜಪೇಟೆ, ಬೆಂಗಳೂರು – 560018.

## कर्नाटक-संस्कृत-विश्वविद्यालय:

श्री चामराजेन्द्र संस्कृत महाविद्यालयस्य परिसर: पम्पमहाकविमार्ग:, चामराजपेटे, बेङ्गलूरु - ५६००१८.

5-6-2022

evnivironmental day

ಶ್ರೀ ಚಾಮರಾಜೇಂದ್ರ ಸಂಸ್ಕೃತ ಮಹಾವಿದ್ಯಾಲಯ ಆವರಣ ಪಂಪಮಹಾಕವಿ ರಸೆ, ಚಾಮರಾಜಪೇಟೆ, ಬೆಂಗಳೂರು - 560018.