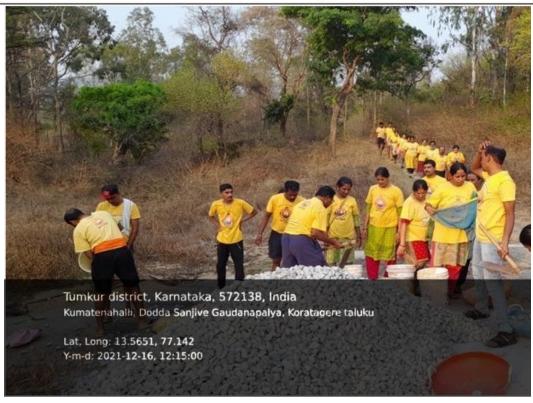

## कर्नाटक-संस्कृत-विश्वविद्यालय:

श्री चामराजेन्द्र संस्कृत महाविद्यालयस्य परिसर: पम्पमहाकविमार्ग:, चामराजपेटे, बेङ्गलूरु - ५६००१८.

DATE 16/12/202

COLLABORATING INSTITUTE :

COLLABORATING INSTITUTE : SRI PATHAN

> JALI YOGA STUDY

&

RESEAR

CH

CENTRE TUMKUR

VOLUNTEERS PARTICIPATED : 100

SHRAMADANA AT SIDDARABETTA

ಶ್ರೀ ಚಾಮರಾಜೇಂದ್ರ ಸಂಸ್ಕೃತ ಮಹಾವಿದ್ಯಾಲಯ ಆವರಣ ಪಂಪಮಹಾಕವಿ ರಸ್ತೆ, ಚಾಮರಾಜಪೇಟೆ, ಬೆಂಗಳೂರು – 560018.