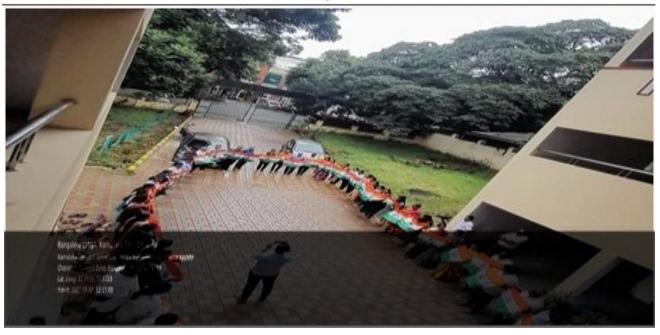

Azadi Ka Amrit Mahotsav and 76th Independence Day was celebrated by Karnataka Sanskrit University, BANGALORE and NSS Cell of KSU. Unit – XVII of NSS Cell actively participated in preparation of Independence Day celebrations like Cleaning, Coloring the pathways, Rangoli and tying the National Flags, Balloons and Toranas etc., on 14th and 15th August 2022. NSS Programme Co-ordinator, Programme Officers, Volunteers, Faculty Members and Officers of the university took part and made it a grand success.

Har GarhTiranga Azadi Ka Amrit Mahotsav was celebrated by Unit-XVII, NSS Cell of University, Bangalore by organizing Har Garh Ka TirangaProgramme. Tricolor flags were hoisted on all the buildings of Karnataka Sanskrit University, Bangalore on 13-08-2022. NSS Programme Coordinator, Programme Officers, Volunteers, Faculty Members and Officers of the university took part and made it a grand success.