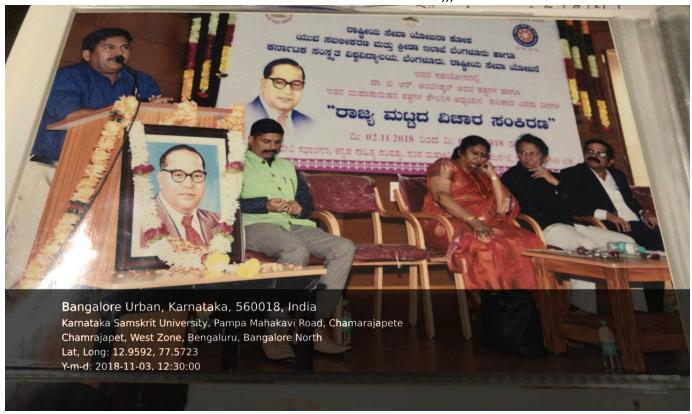

## कर्नाटक-संस्कृत-विश्वविद्यालय:

श्री चामराजेन्द्र संस्कृत महाविद्यालयस्य परिसर: पम्पमहाकविमार्गः, चामराजपेटे, बेङ्गलूरु - ५६००१८.

date 8-10-2021 amruta mahotsava,

ಶ್ರೀ ಚಾಮರಾಜೇಂದ್ರ ಸಂಸ್ಕೃತ ಮಹಾವಿದ್ಯಾಲಯ ಆವರಣ ಪಂಪಮಹಾಕವಿ ರಸ್ತೆ, ಚಾಮರಾಜಪೇಟೆ, ಬೆಂಗಳೂರು – 560018.