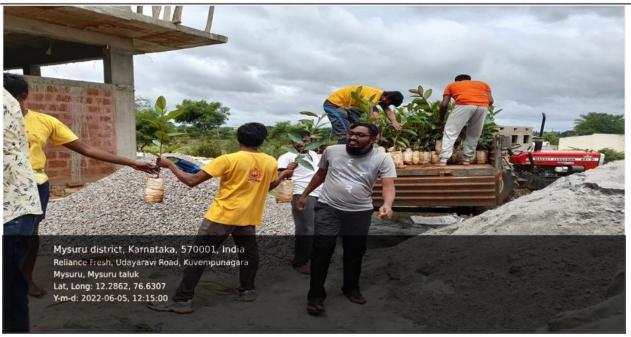

#### TOPIC---WORLD ENVIRONMENTALDAY

COLLABORATING NSS CELL UNIVERSITY CAMPUS

**INSTITUTE** 

VOLUNTEERS : 45

**PARTICIPATED** 

World environmental day DATE: 05/06/2022

ಶ್ರೀ ಚಾಮರಾಜೇಂದ್ರ ಸಂಸ್ಕೃತ ಮಹಾವಿದ್ಯಾಲಯ ಆವರಣ ಪಂಪಮಹಾಕವಿ ರಸ್ತೆ, ಚಾಮರಾಜಪೇಟೆ, ಬೆಂಗಳೂರು – 560018.

#### WORLD ENVIRONMENTAL DAY -5-6-2022, PARTICIPANTS-90

ಶ್ರೀ ಚಾಮರಾಜೇಂದ್ರ ಸಂಸ್ಕೃತ ಮಹಾವಿದ್ಯಾಲಯ ಆವರಣ ಪಂಪಮಹಾಕವಿ ರಸ್ತೆ, ಚಾಮರಾಜಪೇಟೆ, ಬೆಂಗಳೂರು - 560018.

#### 10-072022 environmental day

5-6-2018 environmental

ಶ್ರೀ ಚಾಮರಾಜೇಂದ್ರ ಸಂಸ್ಕೃತ ಮಹಾವಿದ್ಯಾಲಯ ಆವರಣ ಪಂಪಮಹಾಕವಿ ರಸ್ತೆ, ಚಾಮರಾಜಪೇಟೆ, ಬೆಂಗಳೂರು – 560018.

## कर्नाटक-संस्कृत-विश्वविद्यालय:

श्री चामराजेन्द्र संस्कृत महाविद्यालयस्य परिसर: पम्पमहाकविमार्ग:, चामराजपेटे, बेङ्गलूरु - ५६००१८.

5-6-2022

evnivironmental day

ಶ್ರೀ ಚಾಮರಾಜೇಂದ್ರ ಸಂಸ್ಕೃತ ಮಹಾವಿದ್ಯಾಲಯ ಆವರಣ ಪಂಪಮಹಾಕವಿ ರಸೆ, ಚಾಮರಾಜಪೇಟೆ, ಬೆಂಗಳೂರು - 560018.