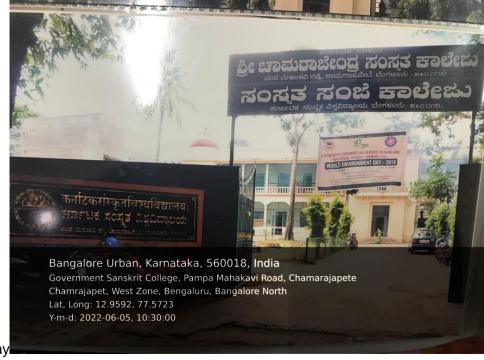

#### 10-072022 environmental day

5-6-2018 environmental

ಶ್ರೀ ಚಾಮರಾಜೇಂದ್ರ ಸಂಸ್ಕೃತ ಮಹಾವಿದ್ಯಾಲಯ ಆವರಣ ಪಂಪಮಹಾಕವಿ ರಸ್ತೆ, ಚಾಮರಾಜಪೇಟೆ, ಬೆಂಗಳೂರು – 560018.

## कर्नाटक-संस्कृत-विश्वविद्यालय:

श्री चामराजेन्द्र संस्कृत महाविद्यालयस्य परिसर: पम्पमहाकविमार्ग:, चामराजपेटे, बेङ्गलूरु - ५६००१८.

5-6-2022

evnivironmental day

ಶ್ರೀ ಚಾಮರಾಜೇಂದ್ರ ಸಂಸ್ಕೃತ ಮಹಾವಿದ್ಯಾಲಯ ಆವರಣ ಪಂಪಮಹಾಕವಿ ರಸೆ, ಚಾಮರಾಜಪೇಟೆ, ಬೆಂಗಳೂರು - 560018.