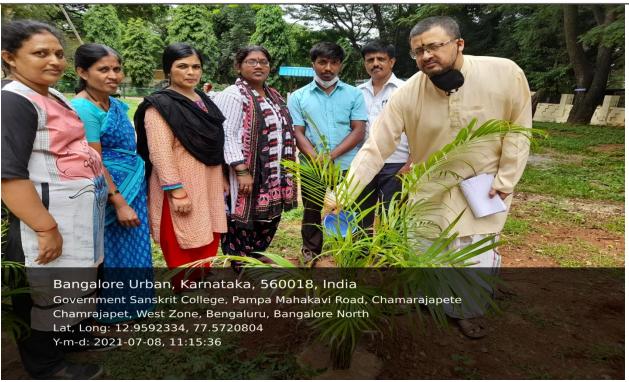

NSS program officers along with some faculty members, NSS volunteers and students collected fund for North Karnataka Flood Relief Fund from different areas of Town and was given to victims of floods.

Shramadhana was conducted which involved cleaning of university and other parks and New plants were planted in the pots and organic manure was added to the plants and trees.