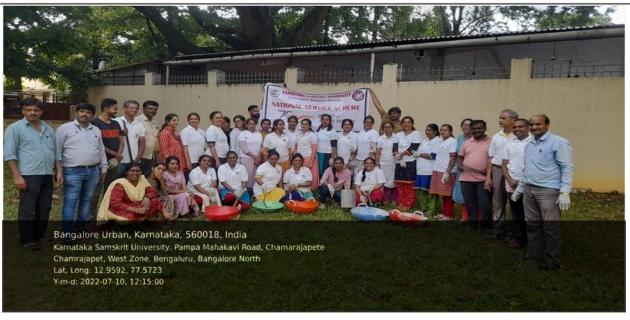

#### **SWACHA BHARATHA**

DATE 10/07/2022

COLLABORATING : NSS CELL UNIVERSITY CAMPUS

**INSTITUTE** 

VOLUNTEERS : 80

**PARTICIPATED** 

ಶ್ರೀ ಚಾಮರಾಜೇಂದ್ರ ಸಂಸ್ಕೃತ ಮಹಾವಿದ್ಯಾಲಯ ಆವರಣ ಪಂಪಮಹಾಕವಿ ರಸ್ತೆ, ಚಾಮರಾಜಪೇಟೆ, ಬೆಂಗಳೂರು – 560018.

**PARTICIPATED** 

**SWACHA BHARATH** 

ಶ್ರೀ ಚಾಮರಾಜೇಂದ್ರ ಸಂಸ್ಕೃತ ಮಹಾವಿದ್ಯಾಲಯ ಆವರಣ ಪಂಪಮಹಾಕವಿ ರಸ್ತೆ, ಚಾಮರಾಜಪೇಟೆ, ಬೆಂಗಳೂರು – 560018.