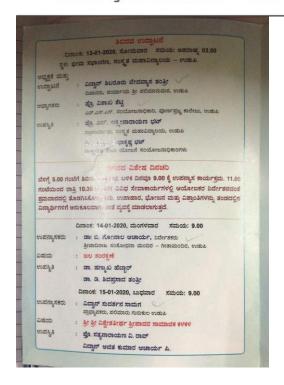

#### Date—13-01-2020 to 19-01-2020

#### NSS ANNUAL SPECIAL CAMP-2020, STUDENTS-120