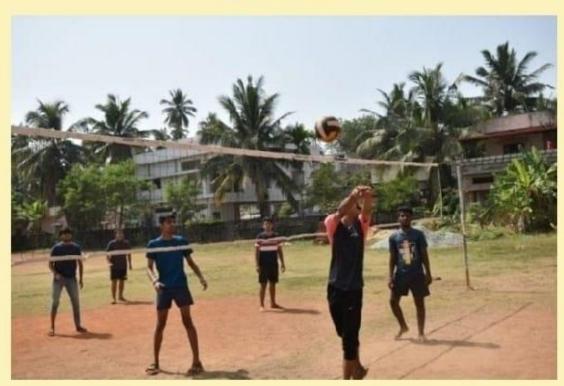

## Sports activity at university campus November 4<sup>th</sup>-7<sup>th</sup> 2019-2020

### List of sports activity conducted

Volley ball

**Badminton doubles** 

**Badminton singles** 

TOTAL NUMBER OF STUENTS PARTICIPATED—18 STUDENTS

### VOLLEY BALL-----

### **VOLLEY BALL**