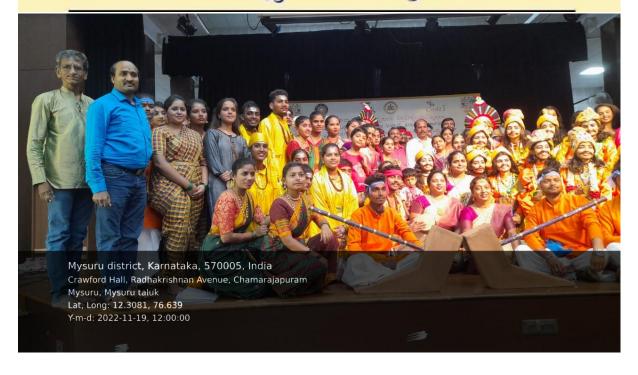

# कर्नाटक-संस्कृत-विश्वविद्यालयः

श्री चामराजेन्द्र संस्कृत महाविद्यालयस्य परिसर: पम्पमहाकविमार्ग:, चामराजपेटे, बेङ्गलूरु - ५६००१८.

#### **BADMINTON DOUBLES**

#### NUMBER OF STUDENTS PARTICIPATED---6

- 1 Arunakumari
- 2 Asha R Ramanjinappa
- 3 Bharathi
- 4 Raju S P
- 5 Rangalakhmi
- 6. Yogesh P Sajjan

### NUMBER OF STUDENTS PARTICIPATED IN SINGLES BADMINTON—5

- 1. Satish BN Narasimhaiah
- 2 Seetharam Y S
- 3 Vasanti Zalkikar Vijaykumar
- 4Vasanthi S Selvaraj
- 5 Yogesh P Sajjan



## KARNATAKA SAMSKRIT UNIVERSITY

Sri Chamarajendra Samskrit College Campus Pampamahakavi Road, Chamarajpete, Bangalore - 560018.



## कर्नाटक-संस्कृत-विश्वविद्यालय:

श्री चामराजेन्द्र संस्कृत महाविद्यालयस्य परिसर: पम्पमहाकविमार्गः, चामराजपेटे, बेङ्गलूरु - ५६००१८.

# ಕ್ರೀಡಾಕೂಟ



# ಸಾಂಸ್ಕೃತಿಕ ಕಾರ್ಯಕ್ರಮ



### KARNATAKA SAMSKRIT UNIVERSITY

Sri Chamarajendra Samskrit College Campus Pampamahakavi Road, Chamarajpete, Bangalore - 560018.



## कर्नाटक-संस्कृत-विश्वविद्यालय:

श्री चामराजेन्द्र संस्कृत महाविद्यालयस्य परिसर: पम्पमहाकविमार्गः, चामराजपेटे, बेङ्गलूरु - ५६००१८.