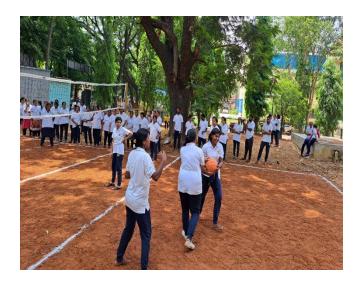

## Sports activity at university campus November 4<sup>th</sup>-7<sup>th</sup> 2019-2020

### List of sports activity conducted

Volley ball

**Badminton doubles** 

**Badminton singles** 

TOTAL NUMBER OF STUENTS PARTICIPATED—18 STUDENTS

### VOLLEY BALL-----

### **VOLLEY BALL**