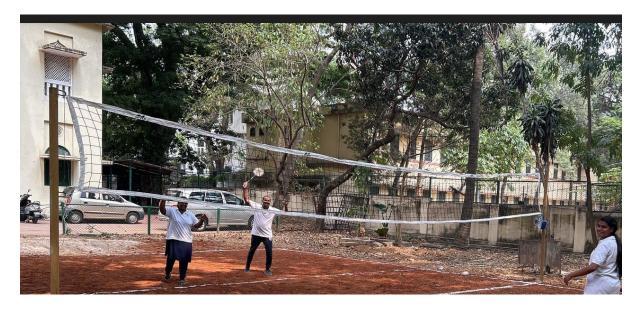

#### **BADMINTON DOUBLES**

#### NUMBER OF STUDENTS PARTICIPATED---6

- 1 Arunakumari
- 2 Asha R Ramanjinappa
- 3 Bharathi
- 4 Raju S P
- 5 Rangalakhmi
- 6. Yogesh P Sajjan