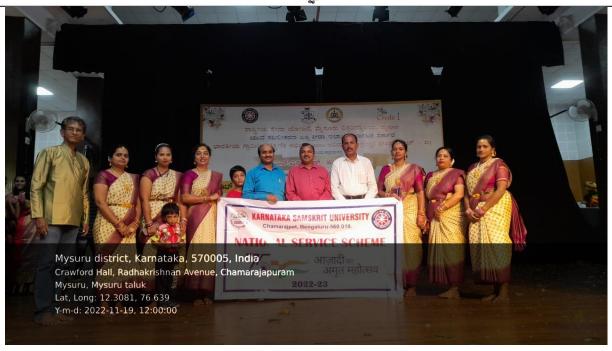

P
- 5 Rangalakhmi
- 6. Yogesh P Sajjan

### NUMBER OF STUDENTS PARTICIPATED IN SINGLES BADMINTON—5

- 1. Satish BN Narasimhaiah
- 2 Seetharam Y S
- 3 Vasanti Zalkikar Vijaykumar
- 4Vasanthi S Selvaraj
- 5 Yogesh P Sajjan



## KARNATAKA SAMSKRIT UNIVERSITY

Sri Chamarajendra Samskrit College Campus Pampamahakavi Road, Chamarajpete, Bangalore - 560018.



## कर्नाटक-संस्कृत-विश्वविद्यालय:

श्री चामराजेन्द्र संस्कृत महाविद्यालयस्य परिसर: पम्पमहाकविमार्गः, चामराजपेटे, बेङ्गलूरु - ५६००१८.

# ಕ್ರೀಡಾಕೂಟ



# ಸಾಂಸ್ಕೃತಿಕ ಕಾರ್ಯಕ್ರಮ



### KARNATAKA SAMSKRIT UNIVERSITY

Sri Chamarajendra Samskrit College Campus Pampamahakavi Road, Chamarajpete, Bangalore - 560018.



## कर्नाटक-संस्कृत-विश्वविद्यालय:

श्री चामराजेन्द्र संस्कृत महाविद्यालयस्य परिसर: पम्पमहाकविमार्गः, चामराजपेटे, बेङ्गलूरु - ५६००१८.