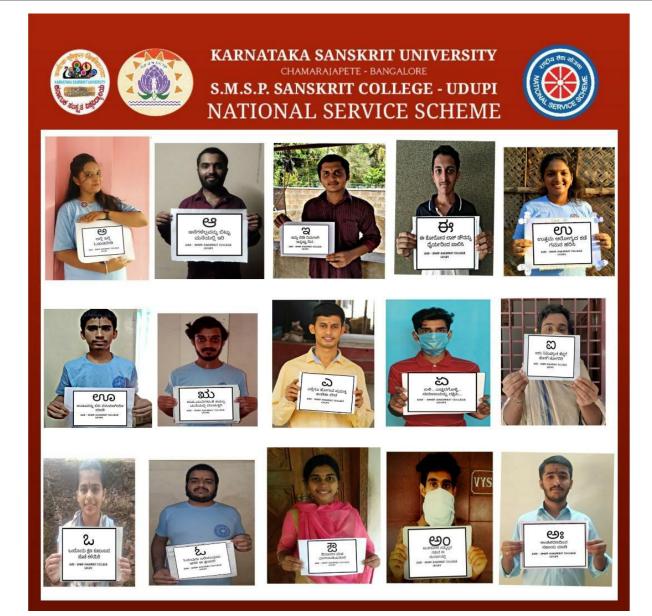

Sri Chamarajendra Samskrit College Campus Pampamahakavi Road, Chamarajpete, Bangalore - 560018.



### कर्नाटक-संस्कृत-विश्वविद्यालय:

श्री चामराजेन्द्र संस्कृत महाविद्यालयस्य परिसर: पम्पमहाकविमार्गः, चामराजपेटे, बेङ्गलूरु - ५६००१८.

**Metric: 7.1.9** 

Number of specific initiatives to address locational advantages and disadvantages.

Rapid test, Covid Vaccination & Food Immunity booster Kit Distribution



Sri Chamarajendra Samskrit College Campus Pampamahakavi Road, Chamarajpete, Bangalore - 560018.



### कर्नाटक-संस्कृत-विश्वविद्यालय:



Sri Chamarajendra Samskrit College Campus Pampamahakavi Road, Chamarajpete, Bangalore - 560018.



## कर्नाटक-संस्कृत-विश्वविद्यालय:



Sri Chamarajendra Samskrit College Campus Pampamahakavi Road, Chamarajpete, Bangalore - 560018.



# कर्नाटक-संस्कृत-विश्वविद्यालय:



Sri Chamarajendra Samskrit College Campus Pampamahakavi Road, Chamarajpete, Bangalore - 560018.



# कर्नाटक-संस्कृत-विश्वविद्यालय:



Sri Chamarajendra Samskrit College Campus Pampamahakavi Road, Chamarajpete, Bangalore - 560018.



# कर्नाटक-संस्कृत-विश्वविद्यालय:



Sri Chamarajendra Samskrit College Campus Pampamahakavi Road, Chamarajpete, Bangalore - 560018.



# कर्नाटक-संस्कृत-विश्वविद्यालय:



Sri Chamarajendra Samskrit College Campus Pampamahakavi Road, Chamarajpete, Bangalore - 560018.



# कर्नाटक-संस्कृत-विश्वविद्यालय:



Sri Chamarajendra Samskrit College Campus Pampamahakavi Road, Chamarajpete, Bangalore - 560018.



# कर्नाटक-संस्कृत-विश्वव