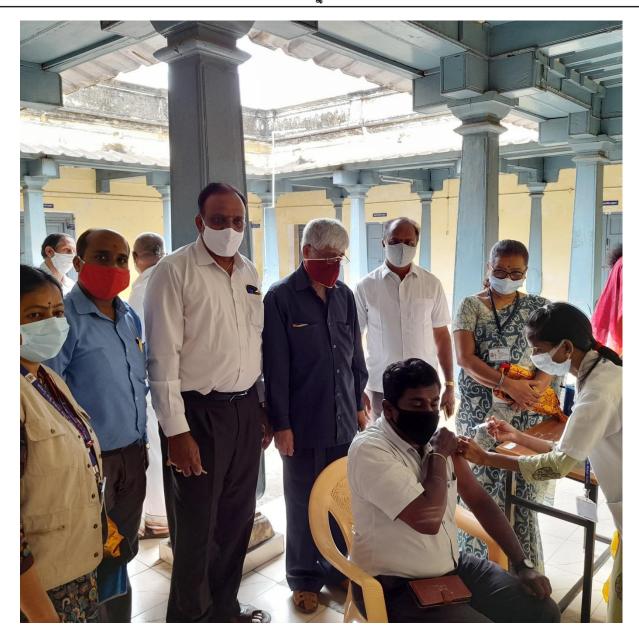

Rapid test, Covid Vaccination & Food Immunity booster Kit Distribution

Sri Chamarajendra Samskrit College Campus Pampamahakavi Road, Chamarajpete, Bangalore - 560018.