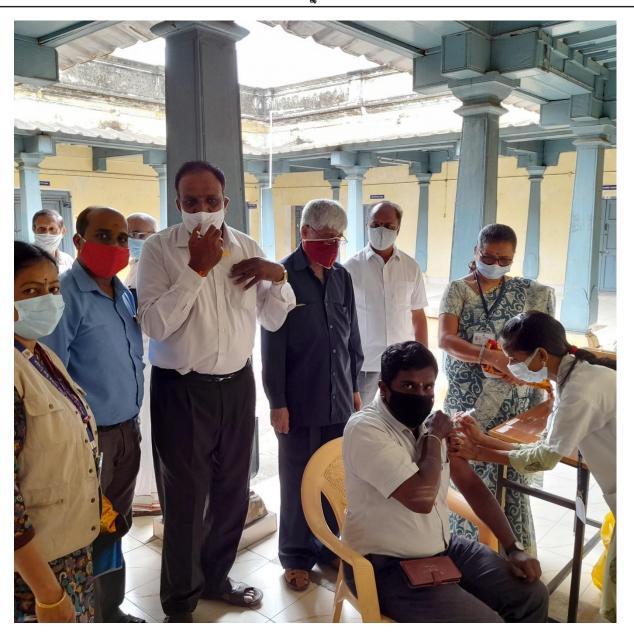

Rapid test, Covid Vaccination & Food Immunity booster Kit Distribution

Sri Chamarajendra Samskrit College Campus Pampamahakavi Road, Chamarajpete, Bangalore - 560018.