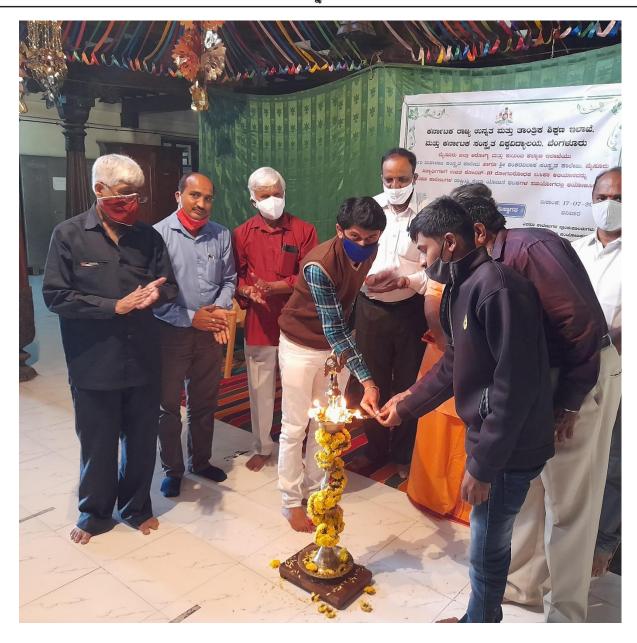

Samskrit College Campus Pampamahakavi Road, Chamarajpete, Bangalore - 560018.



### कर्नाटक-संस्कृत-विश्वविद्यालय:

श्री चामराजेन्द्र संस्कृत महाविद्यालयस्य परिसर: पम्पमहाकविमार्गः, चामराजपेटे, बेङ्गलूरु - ५६००१८.

**Metric: 7.1.9** 

Number of specific initiatives to address locational advantages and disadvantages.

Rapid test, Covid Vaccination & Food Immunity booster Kit Distribution



Sri Chamarajendra Samskrit College Campus Pampamahakavi Road, Chamarajpete, Bangalore - 560018.



### कर्नाटक-संस्कृत-विश्वविद्यालय:



Sri Chamarajendra Samskrit College Campus Pampamahakavi Road, Chamarajpete, Bangalore - 560018.



## कर्नाटक-संस्कृत-विश्वविद्यालय:



Sri Chamarajendra Samskrit College Campus Pampamahakavi Road, Chamarajpete, Bangalore - 560018.



# कर्नाटक-संस्कृत-विश्वविद्यालय:



Sri Chamarajendra Samskrit College Campus Pampamahakavi Road, Chamarajpete, Bangalore - 560018.



# कर्नाटक-संस्कृत-विश्वविद्यालय:



Sri Chamarajendra Samskrit College Campus Pampamahakavi Road, Chamarajpete, Bangalore - 560018.



# कर्नाटक-संस्कृत-विश्वविद्यालय:



Sri Chamarajendra Samskrit College Campus Pampamahakavi Road, Chamarajpete, Bangalore - 560018.



# कर्नाटक-संस्कृत-विश्वविद्यालय:



Sri Chamarajendra Samskrit College Campus Pampamahakavi Road, Chamarajpete, Bangalore - 560018.



# कर्नाटक-संस्कृत-विश्वविद्यालय:



Sri Chamarajendra Samskrit College Campus Pampamahakavi Road, Chamarajpete, Bangalore - 560018.



# कर्नाटक-संस्कृत-विश्वविद्यालय:



Sri Chamarajendra Samskrit College Campus Pampamahakavi Road, Chamarajpete, Bangalore - 560018.



# कर्नाटक-संस्कृत-विश्वव