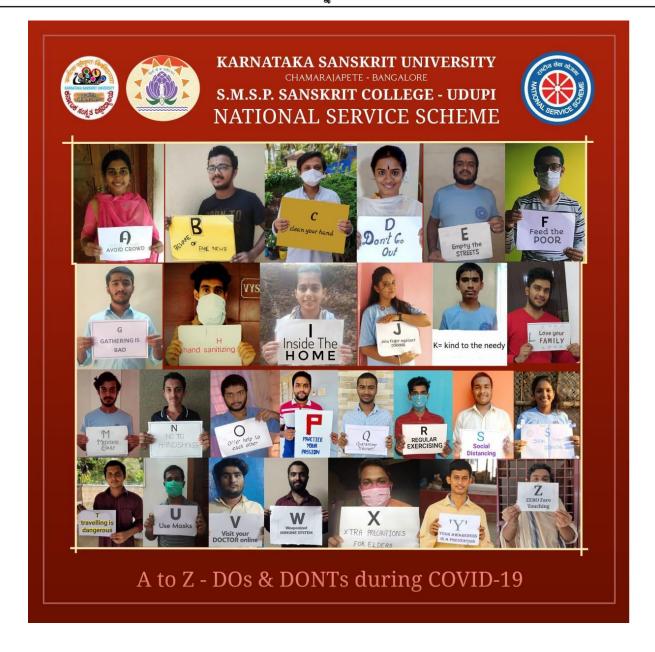

Sri Chamarajendra Samskrit College Campus Pampamahakavi Road, Chamarajpete, Bangalore - 560018.



### कर्नाटक-संस्कृत-विश्वविद्यालय:

श्री चामराजेन्द्र संस्कृत महाविद्यालयस्य परिसर: पम्पमहाकविमार्गः, चामराजपेटे, बेङ्गलूरु - ५६००१८.

**Metric: 7.1.9** 

Number of specific initiatives to address locational advantages and disadvantages.

Rapid test, Covid Vaccination & Food Immunity booster Kit Distribution



Sri Chamarajendra Samskrit College Campus Pampamahakavi Road, Chamarajpete, Bangalore - 560018.



### कर्नाटक-संस्कृत-विश्वविद्यालय:



Sri Chamarajendra Samskrit College Campus Pampamahakavi Road, Chamarajpete, Bangalore - 560018.



## कर्नाटक-संस्कृत-विश्वविद्यालय:



Sri Chamarajendra Samskrit College Campus Pampamahakavi Road, Chamarajpete, Bangalore - 560018.



# कर्नाटक-संस्कृत-विश्वविद्यालय:



Sri Chamarajendra Samskrit College Campus Pampamahakavi Road, Chamarajpete, Bangalore - 560018.



# कर्नाटक-संस्कृत-विश्वविद्यालय:



Sri Chamarajendra Samskrit College Campus Pampamahakavi Road, Chamarajpete, Bangalore - 560018.



# कर्नाटक-संस्कृत-विश्वविद्यालय:



Sri Chamarajendra Samskrit College Campus Pampamahakavi Road, Chamarajpete, Bangalore - 560018.



# कर्नाटक-संस्कृत-विश्वविद्यालय:



Sri Chamarajendra Samskrit College Campus Pampamahakavi Road, Chamarajpete, Bangalore - 560018.



# कर्नाटक-संस्कृत-विश्व