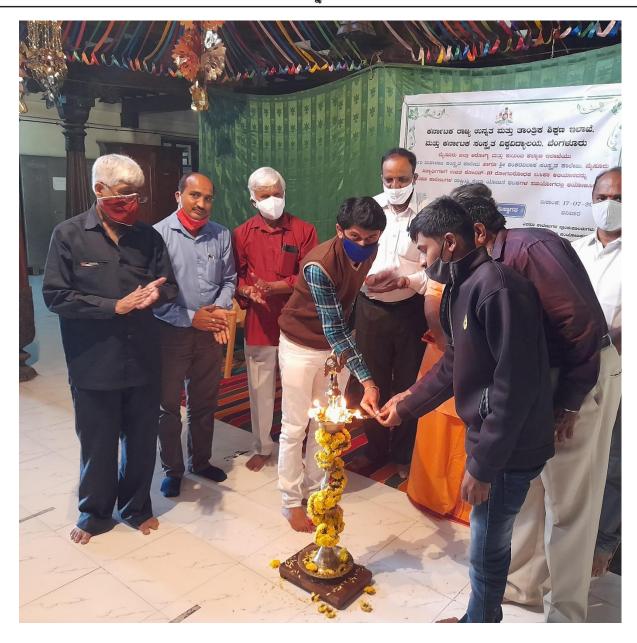

Rapid test, Covid Vaccination & Food Immunity booster Kit Distribution

Sri Chamarajendra Samskrit College Campus Pampamahakavi Road, Chamarajpete, Bangalore - 560018.