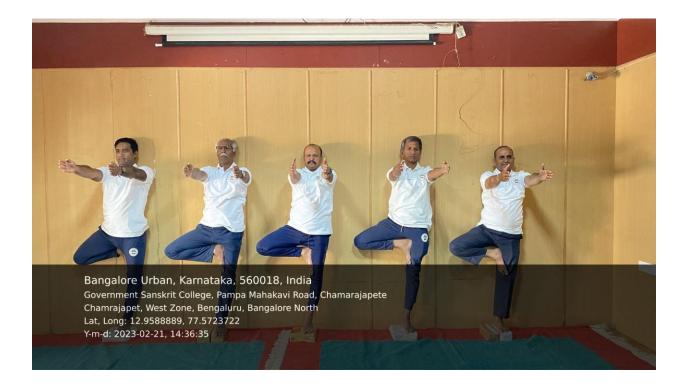

# Yoga Therapy Centre with modern equipment

Bangalore Urban, Karnataka, 560018, India Karnataka Samskrit University, Pampa Mahakavi Road, Chamarajapet Chamrajapet, West Zone, Bengaluru, Bangalore North Lat, Long: 12.95926, 77.57239 Y-m-d: 2021-02-20, 16:31:39

## **Yoga Training Center**