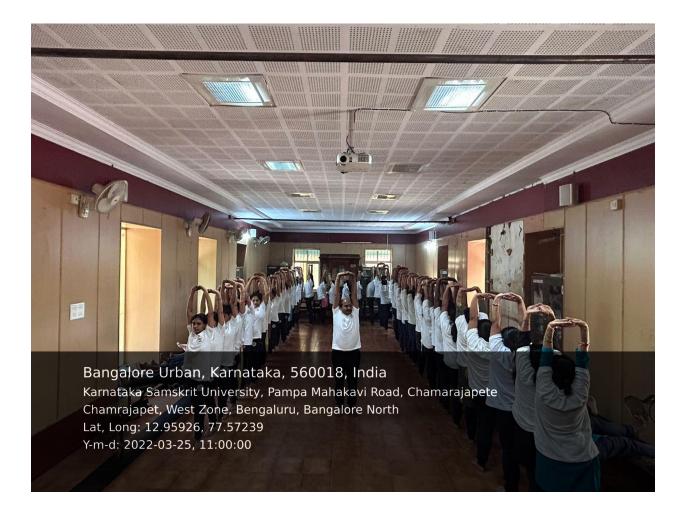

# Yoga Therapy Centre with modern equipment

Bangalore Urban, Karnataka, 560018, India Karnataka Samskrit University, Pampa Mahakavi Road, Chamarajapet Chamrajapet, West Zone, Bengaluru, Bangalore North Lat, Long: 12.95926, 77.57239 Y-m-d: 2021-02-20, 16:31:39

## **Yoga Training Center**