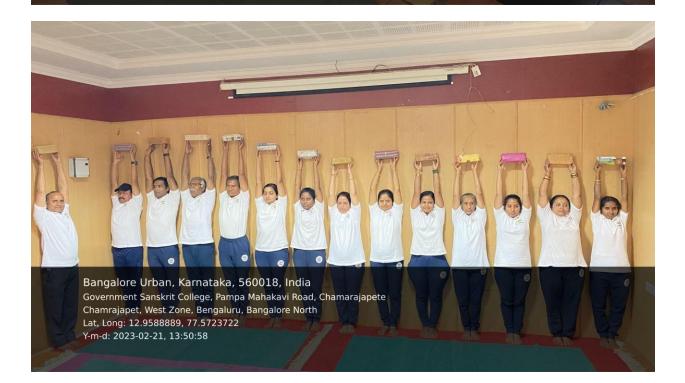

# Yoga Therapy Centre with modern equipment

Bangalore Urban, Karnataka, 560018, India Karnataka Samskrit University, Pampa Mahakavi Road, Chamarajapet Chamrajapet, West Zone, Bengaluru, Bangalore North Lat, Long: 12.95926, 77.57239 Y-m-d: 2021-02-20, 16:31:39

## **Yoga Training Center**