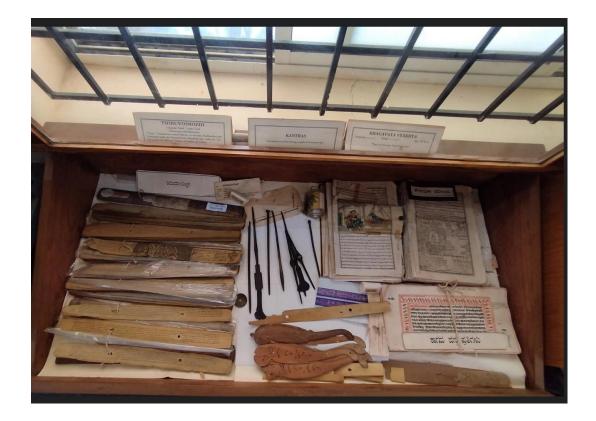

कर्नाटक-संस्कृत-विश्वविद्यालय:

श्री चामराजेन्द्र संस्कृत महाविद्यालयस्य परिसर: पम्पमहाकविमार्ग:, चामराजपेटे, बेङ्गलूरु - ५६००१८.



ಕರ್ನಾಟಕ ಸಂಸ್ಕೃತ ವಿಶ್ವವಿದ್ಯಾಲಯ

ಶ್ರೀ ಚಾಮರಾಜೇಂದ್ರ ಸಂಸ್ಕೃತ ಮಹಾವಿದ್ಯಾಲಯ ಆವರಣ ಪಂಪಮಹಾಕವಿ ರಸ್ತೆ, ಚಾಮರಾಜಪೇಟೆ, ಬೆಂಗಳೂರು – 560018.

### Yagnashala





# Melkote Manuscript Repository





### Language Lab



#### **Smart Classroom**



# Yoga Therapy Centre with modern equipment





Bangalore Urban, Karnataka, 560018, India Karnataka Samskrit University, Pampa Mahakavi Road, Chamarajapet Chamrajapet, West Zone, Bengaluru, Bangalore North Lat, Long: 12.95926, 77.57239 Y-m-d: 2021-02-20, 16:31:39



## **Yoga Training Center**