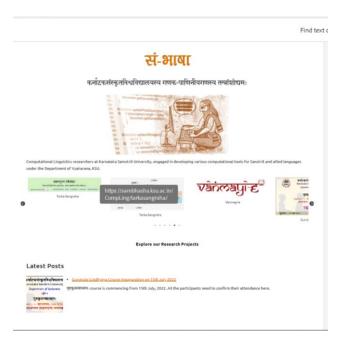

### ಕರ್ನಾಟಕ ಸಂಸ್ಕೃತ ವಿಶ್ವವಿದ್ಯಾಲಯ

ಶ್ರೀ ಚಾಮರಾಜೇಂದ್ರ ಸಂಸ್ಕೃತ ಮಹಾವಿದ್ಯಾಲಯ ಆವರಣ ಪಂಪಮಹಾಕವಿ ರಸ್ತೆ, ಚಾಮರಾಜಪೇಟೆ, ಬೆಂಗಳೂರು – 560018.



## कर्नाटक-संस्कृत-विश्वविद्यालय:

श्री चामराजेन्द्र संस्कृत महाविद्यालयस्य परिसर: पम्पमहाकविमार्गः, चामराजपेटे, बेङ्गलूरु - ५६००१८.

#### **Brochure for PG Diploma in Computational Linguistics**



## ಕರ್ನಾಟಕ ಸಂಸ್ಕೃತ ವಿಶ್ವವಿದ್ಯಾಲಯ

ಶ್ರೀ ಚಾಮರಾಜೇಂದ್ರ ಸಂಸ್ಕೃತ ಮಹಾವಿದ್ಯಾಲಯ ಆವರಣ ಪಂಪಮಹಾಕವಿ ರಸ್ತೆ, ಚಾಮರಾಜಪೇಟೆ, ಬೆಂಗಳೂರು – 560018.



## कर्नाटक-संस्कृत-विश्वविद्यालय:

श्री चामराजेन्द्र संस्कृत महाविद्यालयस्य परिसर: पम्पमहाकविमार्गः, चामराजपेटे, बेङ्गलूरु – ५६००१८.

#### Sambhasha-https://sambhasha.ksu.ac.in/





## ಕರ್ನಾಟಕ ಸಂಸ್ಕೃತ ವಿಶ್ವವಿದ್ಯಾಲಯ

ಶ್ರೀ ಚಾಮರಾಜೇಂದ್ರ ಸಂಸ್ಕೃತ ಮಹಾವಿದ್ಯಾಲಯ ಆವರಣ ಪಂಪಮಹಾಕವಿ ರಸ್ತೆ, ಚಾಮರಾಜಪೇಟೆ, ಬೆಂಗಳೂರು – 560018.



# कर्नाटक-संस्कृत-विश्वविद्यालय:

श्री चामराजेन्द्र संस्कृत महाविद्यालयस्य परिसर: पम्पमहाकविमार्ग:, चामराजपेटे, बेङ्गलूरु - ५६००१८.