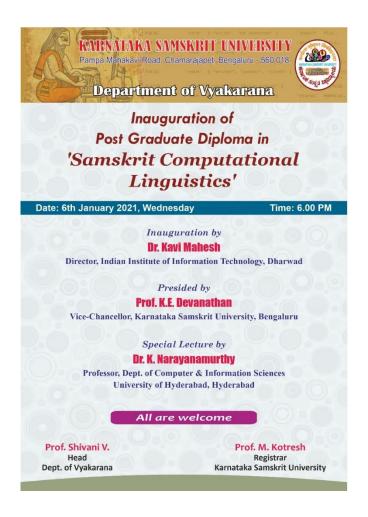

### ಕರ್ನಾಟಕ ಸಂಸ್ಕೃತ ವಿಶ್ವವಿದ್ಯಾಲಯ

ಶ್ರೀ ಚಾಮರಾಜೇಂದ್ರ ಸಂಸ್ಕೃತ ಮಹಾವಿದ್ಯಾಲಯ ಆವರಣ ಪಂಪಮಹಾಕವಿ ರಸ್ತೆ, ಚಾಮರಾಜಪೇಟೆ, ಬೆಂಗಳೂರು – 560018.



## कर्नाटक-संस्कृत-विश्वविद्यालय:

श्री चामराजेन्द्र संस्कृत महाविद्यालयस्य परिसर: पम्पमहाकविमार्गः, चामराजपेटे, बेङ्गलूरु - ५६००१८.

#### **Brochure for PG Diploma in Computational Linguistics**



## ಕರ್ನಾಟಕ ಸಂಸ್ಕೃತ ವಿಶ್ವವಿದ್ಯಾಲಯ

ಶ್ರೀ ಚಾಮರಾಜೇಂದ್ರ ಸಂಸ್ಕೃತ ಮಹಾವಿದ್ಯಾಲಯ ಆವರಣ ಪಂಪಮಹಾಕವಿ ರಸ್ತೆ, ಚಾಮರಾಜಪೇಟೆ, ಬೆಂಗಳೂರು – 560018.



## कर्नाटक-संस्कृत-विश्वविद्यालय:

श्री चामराजेन्द्र संस्कृत महाविद्यालयस्य परिसर: पम्पमहाकविमार्गः, चामराजपेटे, बेङ्गलूरु – ५६००१८.

#### Sambhasha-https://sambhasha.ksu.ac.in/





## ಕರ್ನಾಟಕ ಸಂಸ್ಕೃತ ವಿಶ್ವವಿದ್ಯಾಲಯ

ಶ್ರೀ ಚಾಮರಾಜೇಂದ್ರ ಸಂಸ್ಕೃತ ಮಹಾವಿದ್ಯಾಲಯ ಆವರಣ ಪಂಪಮಹಾಕವಿ ರಸ್ತೆ, ಚಾಮರಾಜಪೇಟೆ, ಬೆಂಗಳೂರು – 560018.



# कर्नाटक-संस्कृत-विश्वविद्यालय:

श्री चामराजेन्द्र संस्कृत महाविद्यालयस्य परिसर: पम्पमहाकविमार्ग:, चामराजपेटे, बेङ्गलूरु - ५६००१८.