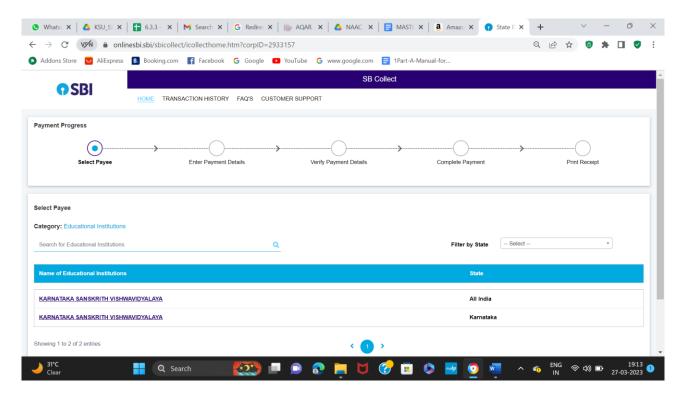

Online payment -https://www.onlinesbi.sbi/sbicollect/icollecthome.htm?corpID=2933157

Online link for attendance-https://sambhasha.ksu.ac.in/praketa/

| 🕲 Whats: 🗙   🔥 KSU_S: 🗙   🚹 6.3.3 - 🗙   M Search 🗙   G Redii | re 🗙   🌆 AQAR 🗙   🙆 NAAC 🗙   📑 MASTE 🗙   🧃 Am       | az × 🔇 प्रकेत P × + | ~            | - c   | ) X        |
|--------------------------------------------------------------|-----------------------------------------------------|---------------------|--------------|-------|------------|
| ← → C VM ≜ sambhasha.ksu.ac.in/praketa/login/?next=/prak     | keta/                                               | Ŕ                   | ☆ 🚳          | * 0   | <b>9</b> : |
| 🔕 Addons Store 💟 AliExpress 🖪 Booking.com 😭 Facebook 🕞 Goog  | gle 🖸 YouTube 💪 www.google.com 🚍 1Part-A-Manual-for |                     |              |       |            |
| Y.                                                           |                                                     |                     |              |       |            |
| Praketa Dashboard About                                      |                                                     |                     |              |       |            |
|                                                              |                                                     |                     |              |       |            |
|                                                              | LOGIN                                               |                     |              |       |            |
|                                                              | Email address or Usernam                            |                     |              |       |            |
|                                                              | Password                                            |                     |              |       |            |
|                                                              | Login                                               |                     |              |       |            |
|                                                              | Don't have an account? Sign Up                      |                     |              |       |            |
|                                                              |                                                     |                     |              |       |            |
|                                                              |                                                     |                     |              |       |            |
| Jarc Q Search                                                | ) 💷 💿 📚 🔚 💆 😚 🖻 💿 🔤                                 | 👩 🚾 🔺 🚳 ENG         | ବ <b>ଏ</b> ) | 1<br> | 9:14 2     |