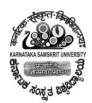

### Screen shot e-office government website used by the University

Staff using bicycle to come to university