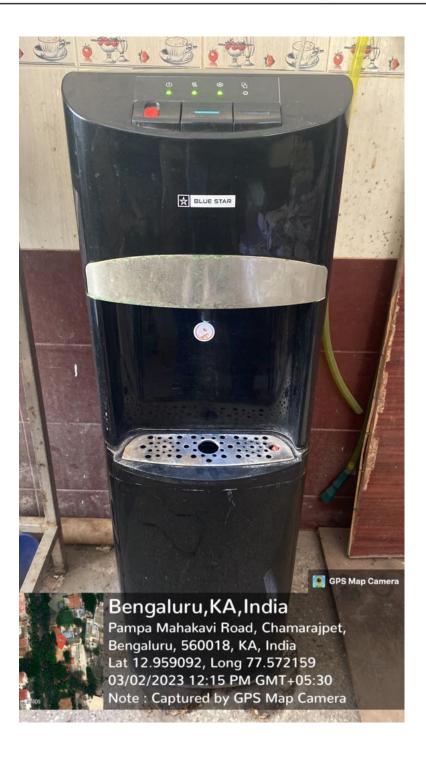

### **Bathroom Facilities for the handicap**

ಶ್ರೀ ಚಾಮರಾಜೇಂದ್ರ ಸಂಸ್ಕೃತ ಮಹಾವಿದ್ಯಾಲಯ ಆವರಣ ಪಂಪಮಹಾಕವಿ ರಸ್ತೆ, ಚಾಮರಾಜಪೇಟೆ, ಬೆಂಗಳೂರು – 560018.

### कर्नाटक-संस्कृत-विश्वविद्यालय:

श्री चामराजेन्द्र संस्कृत महाविद्यालयस्य परिसर: पम्पमहाकविमार्गः, चामराजपेटे, बेङ्गलूरु - ५६००१८.

ಶ್ರೀ ಚಾಮರಾಜೇಂದ್ರ ಸಂಸ್ಕೃತ ಮಹಾವಿದ್ಯಾಲಯ ಆವರಣ ಪಂಪಮಹಾಕವಿ ರಸ್ತೆ, ಚಾಮರಾಜಪೇಟೆ, ಬೆಂಗಳೂರು – 560018.

### कर्नाटक-संस्कृत-विश्वविद्यालय:

श्री चामराजेन्द्र संस्कृत महाविद्यालयस्य परिसर: पम्पमहाकविमार्गः, चामराजपेटे, बेङ्गलूरु - ५६००१८.