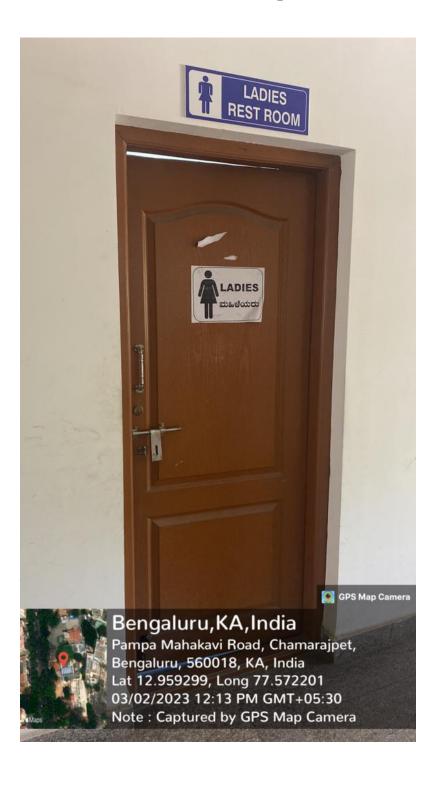

### **Bathroom Facilities for the handicap**

ಶ್ರೀ ಚಾಮರಾಜೇಂದ್ರ ಸಂಸ್ಕೃತ ಮಹಾವಿದ್ಯಾಲಯ ಆವರಣ ಪಂಪಮಹಾಕವಿ ರಸ್ತೆ, ಚಾಮರಾಜಪೇಟೆ, ಬೆಂಗಳೂರು – 560018.

### कर्नाटक-संस्कृत-विश्वविद्यालय:

श्री चामराजेन्द्र संस्कृत महाविद्यालयस्य परिसर: पम्पमहाकविमार्गः, चामराजपेटे, बेङ्गलूरु - ५६००१८.

ಶ್ರೀ ಚಾಮರಾಜೇಂದ್ರ ಸಂಸ್ಕೃತ ಮಹಾವಿದ್ಯಾಲಯ ಆವರಣ ಪಂಪಮಹಾಕವಿ ರಸ್ತೆ, ಚಾಮರಾಜಪೇಟೆ, ಬೆಂಗಳೂರು – 560018.

### कर्नाटक-संस्कृत-विश्वविद्यालय:

श्री चामराजेन्द्र संस्कृत महाविद्यालयस्य परिसर: पम्पमहाकविमार्गः, चामराजपेटे, बेङ्गलूरु - ५६००१८.