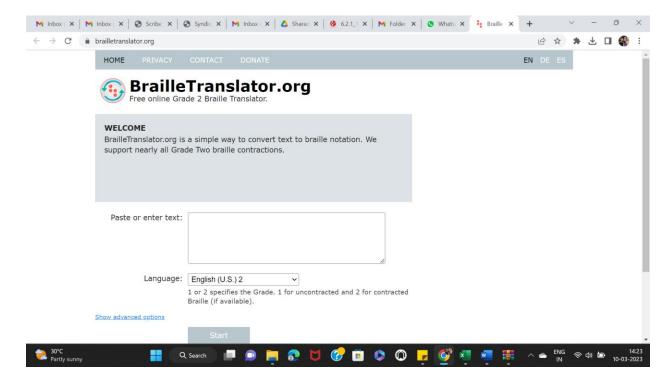

ेङ्गलूरु - ५६००१८.



ಶ್ರೀ ಚಾಮರಾಜೇಂದ್ರ ಸಂಸ್ಕೃತ ಮಹಾವಿದ್ಯಾಲಯ ಆವರಣ ಪಂಪಮಹಾಕವಿ ರಸ್ತೆ, ಚಾಮರಾಜಪೇಟೆ, ಬೆಂಗಳೂರು – 560018.



## कर्नाटक-संस्कृत-विश्वविद्यालय:

श्री चामराजेन्द्र संस्कृत महाविद्यालयस्य परिसर: पम्पमहाकविमार्गः, चामराजपेटे, बेङ्गलूरु - ५६००१८.

### **Bathroom Facilities for the handicap**



ಶ್ರೀ ಚಾಮರಾಜೇಂದ್ರ ಸಂಸ್ಕೃತ ಮಹಾವಿದ್ಯಾಲಯ ಆವರಣ ಪಂಪಮಹಾಕವಿ ರಸ್ತೆ, ಚಾಮರಾಜಪೇಟೆ, ಬೆಂಗಳೂರು – 560018.



### कर्नाटक-संस्कृत-विश्वविद्यालय:

श्री चामराजेन्द्र संस्कृत महाविद्यालयस्य परिसर: पम्पमहाकविमार्गः, चामराजपेटे, बेङ्गलूरु - ५६००१८.



ಶ್ರೀ ಚಾಮರಾಜೇಂದ್ರ ಸಂಸ್ಕೃತ ಮಹಾವಿದ್ಯಾಲಯ ಆವರಣ ಪಂಪಮಹಾಕವಿ ರಸ್ತೆ, ಚಾಮರಾಜಪೇಟೆ, ಬೆಂಗಳೂರು – 560018.



### कर्नाटक-संस्कृत-विश्वविद्यालय:

श्री चामराजेन्द्र संस्कृत महाविद्यालयस्य परिसर: पम्पमहाकविमार्गः, चामराजपेटे, बेङ्गलूरु - ५६००१८.

#### **Software used for Blind Candidates**