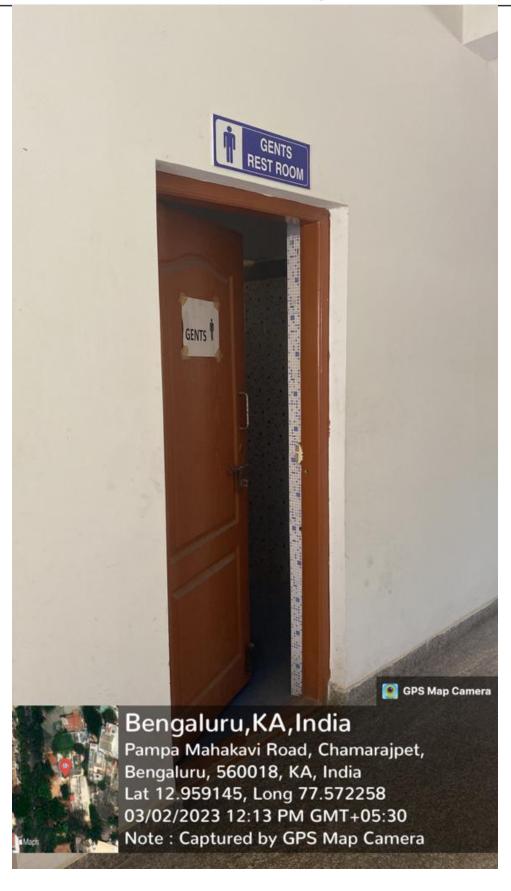

### **Bathroom Facilities for the handicap**

ಶ್ರೀ ಚಾಮರಾಜೇಂದ್ರ ಸಂಸ್ಕೃತ ಮಹಾವಿದ್ಯಾಲಯ ಆವರಣ ಪಂಪಮಹಾಕವಿ ರಸ್ತೆ, ಚಾಮರಾಜಪೇಟೆ, ಬೆಂಗಳೂರು – 560018.

### कर्नाटक-संस्कृत-विश्वविद्यालय:

श्री चामराजेन्द्र संस्कृत महाविद्यालयस्य परिसर: पम्पमहाकविमार्गः, चामराजपेटे, बेङ्गलूरु - ५६००१८.

ಶ್ರೀ ಚಾಮರಾಜೇಂದ್ರ ಸಂಸ್ಕೃತ ಮಹಾವಿದ್ಯಾಲಯ ಆವರಣ ಪಂಪಮಹಾಕವಿ ರಸ್ತೆ, ಚಾಮರಾಜಪೇಟೆ, ಬೆಂಗಳೂರು – 560018.

### कर्नाटक-संस्कृत-विश्वविद्यालय:

श्री चामराजेन्द्र संस्कृत महाविद्यालयस्य परिसर: पम्पमहाकविमार्गः, चामराजपेटे, बेङ्गलूरु - ५६००१८.