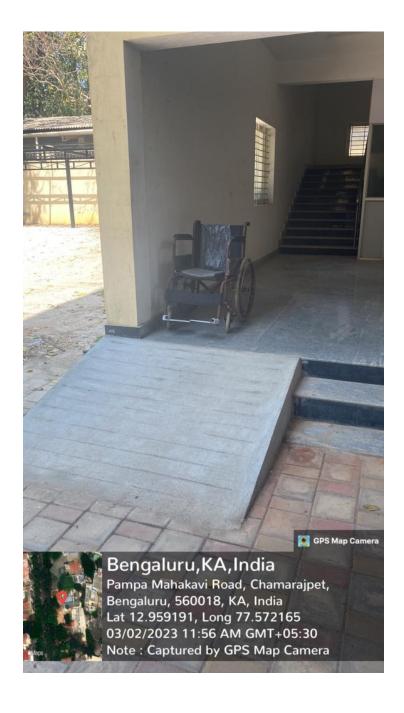

# Photos of Facilities for the Disabled Ramp and Wheelchair

ಶ್ರೀ ಚಾಮರಾಜೇಂದ್ರ ಸಂಸ್ಕೃತ ಮಹಾವಿದ್ಯಾಲಯ ಆವರಣ ಪಂಪಮಹಾಕವಿ ರಸ್ತೆ, ಚಾಮರಾಜಪೇಟೆ, ಬೆಂಗಳೂರು – 560018.

### कर्नाटक-संस्कृत-विश्वविद्यालय:

श्री चामराजेन्द्र संस्कृत महाविद्यालयस्य परिसर: पम्पमहाकविमार्गः, चामराजपेटे, बेङ्गलूरु - ५६००१८.

ಶ್ರೀ ಚಾಮರಾಜೇಂದ್ರ ಸಂಸ್ಕೃತ ಮಹಾವಿದ್ಯಾಲಯ ಆವರಣ ಪಂಪಮಹಾಕವಿ ರಸ್ತೆ, ಚಾಮರಾಜಪೇಟೆ, ಬೆಂಗಳೂರು – 560018.

## कर्नाटक-संस्कृत-विश्वविद्यालय:

श्री चामराजेन्द्र संस्कृत महाविद्यालयस्य परिसर: पम्पमहाकविमार्गः, चामराजपेटे, बेङ्गलूरु - ५६००१८.