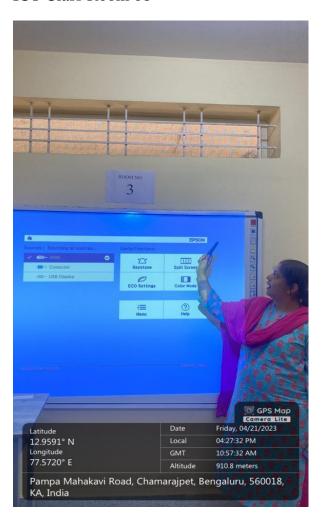

रिसर: पम्पमहाकविमार्ग:, चामराजपेटे, बेङ्गलूरु - ५६००१८.

### **ICT Class Room 01**





ಶ್ರೀ ಚಾಮರಾಜೇಂದ್ರ ಸಂಸ್ಕೃತ ಮಹಾವಿದ್ಯಾಲಯ ಆವರಣ ಪಂಪಮಹಾಕವಿ ರಸ್ತೆ, ಚಾಮರಾಜಪೇಟೆ, ಬೆಂಗಳೂರು – 560018.



# कर्नाटक-संस्कृत-विश्वविद्यालय:

श्री चामराजेन्द्र संस्कृत महाविद्यालयस्य परिसर: पम्पमहाकविमार्गः, चामराजपेटे, बेङ्गलूरु - ५६००१८.



ಶ್ರೀ ಚಾಮರಾಜೇಂದ್ರ ಸಂಸ್ಕೃತ ಮಹಾವಿದ್ಯಾಲಯ ಆವರಣ ಪಂಪಮಹಾಕವಿ ರಸ್ತೆ, ಚಾಮರಾಜಪೇಟೆ, ಬೆಂಗಳೂರು – 560018.



# कर्नाटक-संस्कृत-विश्वविद्यालय:

श्री चामराजेन्द्र संस्कृत महाविद्यालयस्य परिसर: पम्पमहाकविमार्गः, चामराजपेटे, बेङ्गलूरु - ५६००१८.

### **ICT Claass Room 04**





ಶ್ರೀ ಚಾಮರಾಜೇಂದ್ರ ಸಂಸ್ಕೃತ ಮಹಾವಿದ್ಯಾಲಯ ಆವರಣ ಪಂಪಮಹಾಕವಿ ರಸ್ತೆ, ಚಾಮರಾಜಪೇಟೆ, ಬೆಂಗಳೂರು – 560018.



# कर्नाटक-संस्कृत-विश्वविद्यालय:

श्री चामराजेन्द्र संस्कृत महाविद्यालयस्य परिसर: पम्पमहाकविमार्गः, चामराजपेटे, बेङ्गलूरु - ५६००१८.



ಶ್ರೀ ಚಾಮರಾಜೇಂದ್ರ ಸಂಸ್ಕೃತ ಮಹಾವಿದ್ಯಾಲಯ ಆವರಣ ಪಂಪಮಹಾಕವಿ ರಸ್ತೆ, ಚಾಮರಾಜಪೇಟೆ, ಬೆಂಗಳೂರು – 560018.



# कर्नाटक-संस्कृत-विश्वविद्यालय:

श्री चामराजेन्द्र संस्कृत महाविद्यालयस्य परिसर: पम्पमहाकविमार्गः, चामराजपेटे, बेङ्गलूरु - ५६००१८.

### ICT Class Room 07