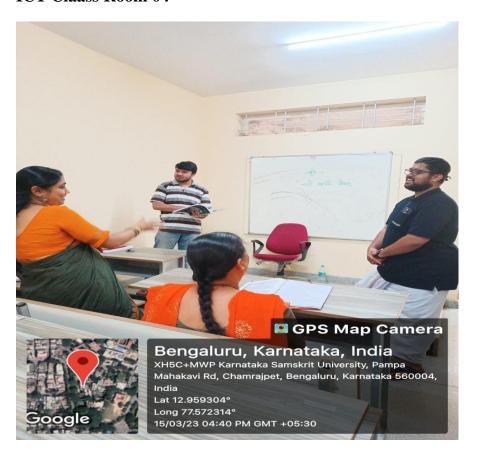

nataka Samskrit University
Chamarajpet, Bangalore-560018



ಶ್ರೀ ಚಾಮರಾಜೇಂದ್ರ ಸಂಸ್ಕೃತ ಮಹಾವಿದ್ಯಾಲಯ ಆವರಣ ಪಂಪಮಹಾಕವಿ ರಸ್ತೆ, ಚಾಮರಾಜಪೇಟೆ, ಬೆಂಗಳೂರು – 560018.



## कर्नाटक-संस्कृत-विश्वविद्यालय:

श्री चामराजेन्द्र संस्कृत महाविद्यालयस्य परिसर: पम्पमहाकविमार्ग:, चामराजपेटे, बेङ्गलूरु - ५६००१८.

### **ICT Class Room 01**





ಶ್ರೀ ಚಾಮರಾಜೇಂದ್ರ ಸಂಸ್ಕೃತ ಮಹಾವಿದ್ಯಾಲಯ ಆವರಣ ಪಂಪಮಹಾಕವಿ ರಸ್ತೆ, ಚಾಮರಾಜಪೇಟೆ, ಬೆಂಗಳೂರು – 560018.



# कर्नाटक-संस्कृत-विश्वविद्यालय:

श्री चामराजेन्द्र संस्कृत महाविद्यालयस्य परिसर: पम्पमहाकविमार्गः, चामराजपेटे, बेङ्गलूरु - ५६००१८.



ಶ್ರೀ ಚಾಮರಾಜೇಂದ್ರ ಸಂಸ್ಕೃತ ಮಹಾವಿದ್ಯಾಲಯ ಆವರಣ ಪಂಪಮಹಾಕವಿ ರಸ್ತೆ, ಚಾಮರಾಜಪೇಟೆ, ಬೆಂಗಳೂರು – 560018.



# कर्नाटक-संस्कृत-विश्वविद्यालय:

श्री चामराजेन्द्र संस्कृत महाविद्यालयस्य परिसर: पम्पमहाकविमार्गः, चामराजपेटे, बेङ्गलूरु - ५६००१८.

### **ICT Claass Room 04**





ಶ್ರೀ ಚಾಮರಾಜೇಂದ್ರ ಸಂಸ್ಕೃತ ಮಹಾವಿದ್ಯಾಲಯ ಆವರಣ ಪಂಪಮಹಾಕವಿ ರಸ್ತೆ, ಚಾಮರಾಜಪೇಟೆ, ಬೆಂಗಳೂರು – 560018.



# कर्नाटक-संस्कृत-विश्वविद्यालय:

श्री चामराजेन्द्र संस्कृत महाविद्यालयस्य परिसर: पम्पमहाकविमार्गः, चामराजपेटे, बेङ्गलूरु - ५६००१८.



ಶ್ರೀ ಚಾಮರಾಜೇಂದ್ರ ಸಂಸ್ಕೃತ ಮಹಾವಿದ್ಯಾಲಯ ಆವರಣ ಪಂಪಮಹಾಕವಿ ರಸ್ತೆ, ಚಾಮರಾಜಪೇಟೆ, ಬೆಂಗಳೂರು – 560018.



# कर्नाटक-संस्कृत-विश्वविद्यालय:

श्री चामराजेन्द्र संस्कृत महाविद्यालयस्य परिसर: पम्पमहाकविमार्गः, चामराजपेटे, बेङ्गलूरु - ५६००१८.

### ICT Class Room 07