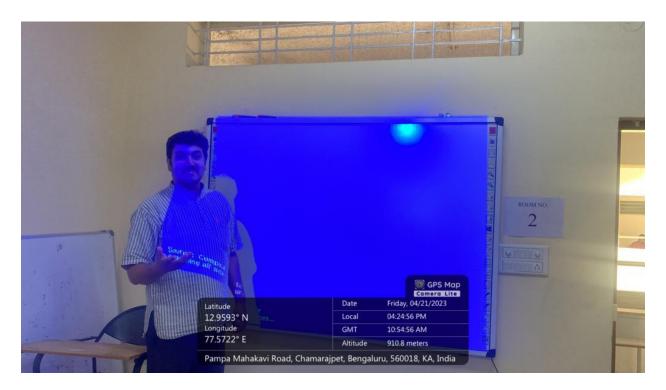

यस्य परिसर: पम्पमहाकविमार्गः, चामराजपेटे, बेङ्गलूरु - ५६००१८.



ಶ್ರೀ ಚಾಮರಾಜೇಂದ್ರ ಸಂಸ್ಕೃತ ಮಹಾವಿದ್ಯಾಲಯ ಆವರಣ ಪಂಪಮಹಾಕವಿ ರಸ್ತೆ, ಚಾಮರಾಜಪೇಟೆ, ಬೆಂಗಳೂರು – 560018.



# कर्नाटक-संस्कृत-विश्वविद्यालय:

श्री चामराजेन्द्र संस्कृत महाविद्यालयस्य परिसर: पम्पमहाकविमार्गः, चामराजपेटे, बेङ्गलूरु - ५६००१८.

### **ICT Claass Room 04**





ಶ್ರೀ ಚಾಮರಾಜೇಂದ್ರ ಸಂಸ್ಕೃತ ಮಹಾವಿದ್ಯಾಲಯ ಆವರಣ ಪಂಪಮಹಾಕವಿ ರಸ್ತೆ, ಚಾಮರಾಜಪೇಟೆ, ಬೆಂಗಳೂರು – 560018.



# कर्नाटक-संस्कृत-विश्वविद्यालय:

श्री चामराजेन्द्र संस्कृत महाविद्यालयस्य परिसर: पम्पमहाकविमार्गः, चामराजपेटे, बेङ्गलूरु - ५६००१८.



ಶ್ರೀ ಚಾಮರಾಜೇಂದ್ರ ಸಂಸ್ಕೃತ ಮಹಾವಿದ್ಯಾಲಯ ಆವರಣ ಪಂಪಮಹಾಕವಿ ರಸ್ತೆ, ಚಾಮರಾಜಪೇಟೆ, ಬೆಂಗಳೂರು – 560018.



# कर्नाटक-संस्कृत-विश्वविद्यालय:

श्री चामराजेन्द्र संस्कृत महाविद्यालयस्य परिसर: पम्पमहाकविमार्गः, चामराजपेटे, बेङ्गलूरु - ५६००१८.

### ICT Class Room 07