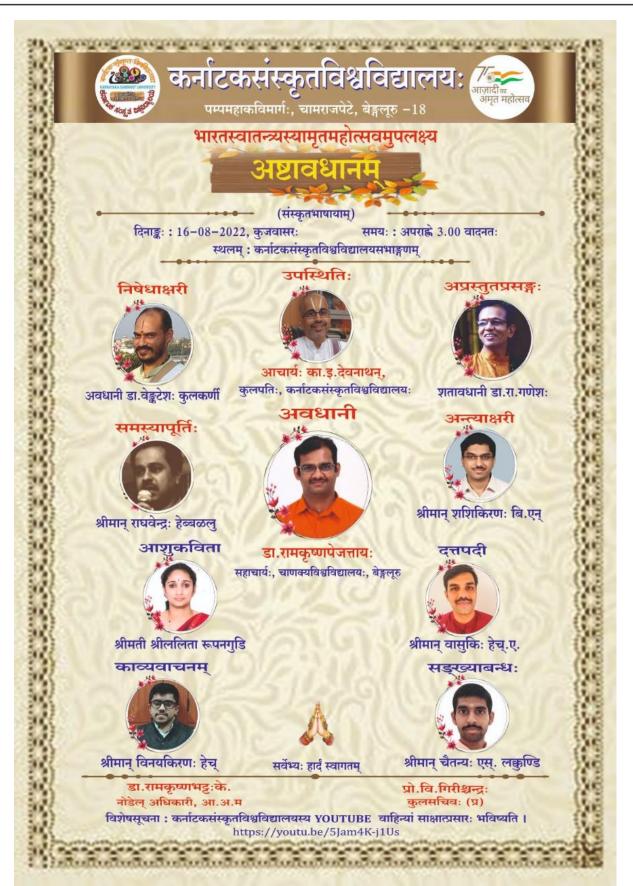

Link to Avadhana

https://ksu.ac.in/wp-content/uploads/2023/04/2.4.10.pdf

श्री चामराजेन्द्र संस्कृत महाविद्यालयस्य परिसर: पम्पमहाकविमार्ग:, चामराजपेटे, बेङ्गलूरु - ५६००१८.

ಶ್ರೀ ಚಾಮರಾಜೇಂದ್ರ ಸಂಸ್ಕೃತ ಮಹಾವಿದ್ಯಾಲಯ ಆವರಣ ಪಂಪಮಹಾಕವಿ ರಸ್ತೆ, ಚಾಮರಾಜಪೇಟೆ, ಬೆಂಗಳೂರು – 560018.