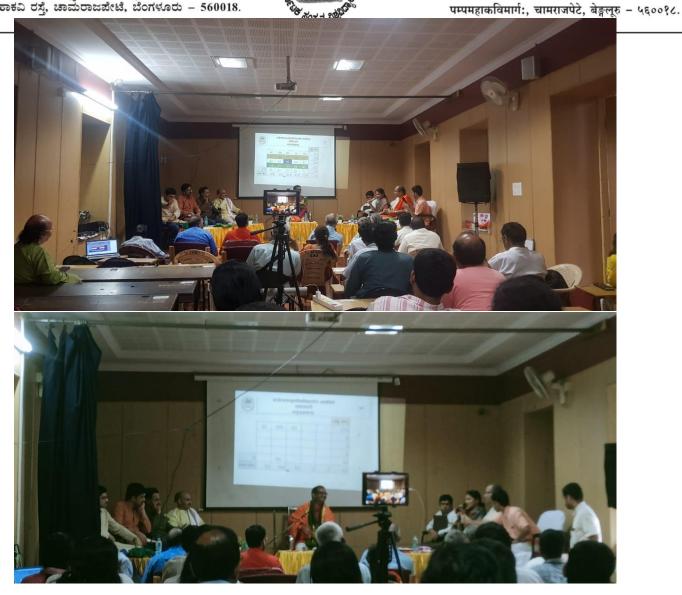

ಶ್ರೀ ಚಾಮರಾಜೇಂದ್ರ ಸಂಸ್ಕೃತ ಮಹಾವಿದ್ಯಾಲಯ ಆವರಣ ಪಂಪಮಹಾಕವಿ ರಸ್ತೆ, ಚಾಮರಾಜಪೇಟೆ, ಬೆಂಗಳೂರು – 560018.

पम्पमहाकविमार्ग:, चामराजपेटे, बेङ्गलूरु - ५६००१८.

2 Teaching-Learning and Evaluation

2.4.10 Specify the names of faculty imparting indepth shastra knowledge/ Avadhana/ shastrartha to the students and encouraging them to take various shastra exams conducted by different organisations in addition to regular teaching.

Link to Avadhana

https://ksu.ac.in/wp-content/uploads/2023/04/2.4.10.pdf

श्री चामराजेन्द्र संस्कृत महाविद्यालयस्य परिसर: पम्पमहाकविमार्ग:, चामराजपेटे, बेङ्गलूरु - ५६००१८.

ಶ್ರೀ ಚಾಮರಾಜೇಂದ್ರ ಸಂಸ್ಕೃತ ಮಹಾವಿದ್ಯಾಲಯ ಆವರಣ ಪಂಪಮಹಾಕವಿ ರಸ್ತೆ, ಚಾಮರಾಜಪೇಟೆ, ಬೆಂಗಳೂರು – 560018.