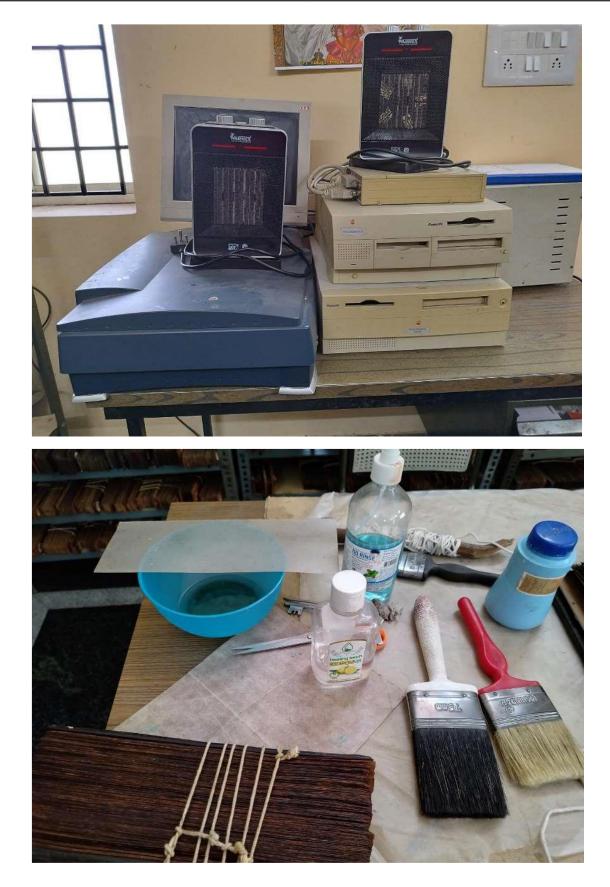

### 4. Manuscript Conservation Centre (MCC)

ಶ್ರೀ ಚಾಮರಾಜೇಂದ್ರ ಸಂಸ್ಕೃತ ಮಹಾವಿದ್ಯಾಲಯ ಆವರಣ ಪಂಪಮಹಾಕವಿ ರಸ್ತೆ, ಚಾಮರಾಜಪೇಟೆ, ಬೆಂಗಳೂರು – 560018.

ಕರ್ನಾಟಕ ಸಂಸ್ಕೃತ ವಿಶ್ವವಿದ್ಯಾಲಯ

ಶ್ರೀ ಚಾಮರಾಜೇಂದ್ರ ಸಂಸ್ಕೃತ ಮಹಾವಿದ್ಯಾಲಯ ಆವರಣ ಪಂಪಮಹಾಕವಿ ರಸ್ತೆ, ಚಾಮರಾಜಪೇಟೆ, ಬೆಂಗಳೂರು – 560018.