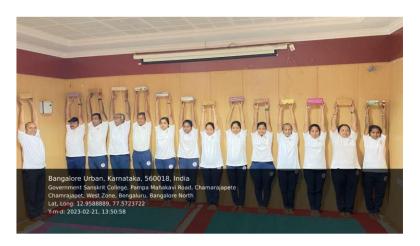

#### 6. Yoga Therapy Centre with modern equipments

ಕರ್ನಾಟಕ ಸಂಸ್ಕೃತ ವಿಶ್ವವಿದ್ಯಾಲಯ

ಶ್ರೀ ಚಾಮರಾಜೇಂದ್ರ ಸಂಸ್ಕೃತ ಮಹಾವಿದ್ಯಾಲಯ ಆವರಣ ಪಂಪಮಹಾಕವಿ ರಸ್ತೆ, ಚಾಮರಾಜಪೇಟೆ, ಬೆಂಗಳೂರು – 560018.

Bangalore Urban, Karnataka 560018, India Karnataka Samskrit University, Pampa Mahakavi Road, Chamarajapete Chamrajapet, West Zone, Bengaluru, Bangalore North