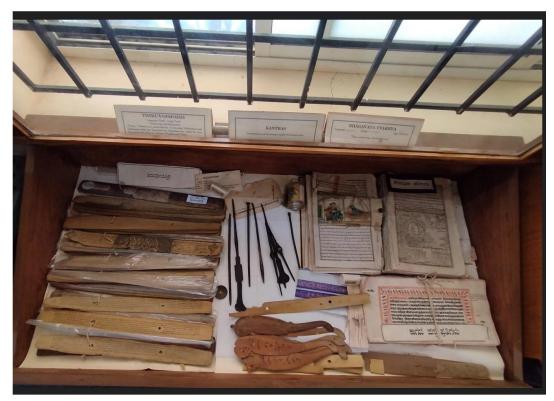

### 4. Manuscript Conservation Centre (MCC)

ಶ್ರೀ ಚಾಮರಾಜೇಂದ್ರ ಸಂಸ್ಕೃತ ಮಹಾವಿದ್ಯಾಲಯ ಆವರಣ ಪಂಪಮಹಾಕವಿ ರಸ್ತೆ, ಚಾಮರಾಜಪೇಟೆ, ಬೆಂಗಳೂರು – 560018.

ಕರ್ನಾಟಕ ಸಂಸ್ಕೃತ ವಿಶ್ವವಿದ್ಯಾಲಯ

ಶ್ರೀ ಚಾಮರಾಜೇಂದ್ರ ಸಂಸ್ಕೃತ ಮಹಾವಿದ್ಯಾಲಯ ಆವರಣ ಪಂಪಮಹಾಕವಿ ರಸ್ತೆ, ಚಾಮರಾಜಪೇಟೆ, ಬೆಂಗಳೂರು – 560018.