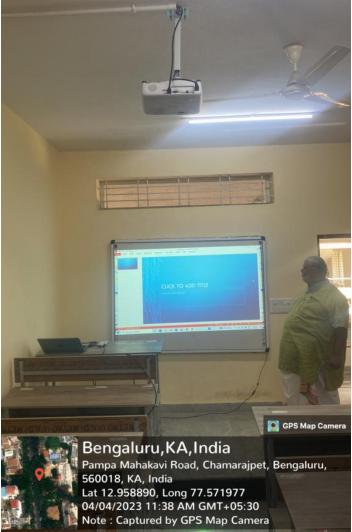

-विश्वविद्यालयः

3.1.4 - University has the following facilities

1. Central Instrumentation Centre/ Language Laboratory ComputerLab/ **ICT** Lab

- 2. Museum
- 3. Studios/ Recording Studio for Audio-Video/ e-P.G.Pathashala Facilities
- 4. Research/ Statistical Databases
- 5. Manuscript Resource Centre (MRC)
- 6. Manuscript Conservation Centre (MCC)
- 7. Yoga Training Centre
- 8. Yoga Therapy Centre with modern equipments
- 9. Observatory/ Yajnashala
- **10.** Psychology Laboratory

HEI clarification - A. Any six facilities exist

- 1. Central Instrumentation Centre/ Language Laboratory Computer Lab/ **ICT Lab**
- 2. Museum
- 3. Manuscript Resource Centre (MRC)
- 4. Manuscript Conservation Centre (MCC)
- 5. Yoga Training Centre
- 6. Yoga Therapy Centre with modern equipments
- 7. Observatory/ Yajnashala