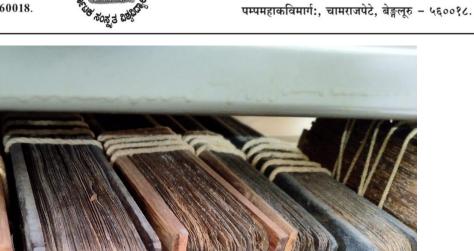

## Link for Melkote Manuscript repositories

ಕರ್ನಾಟಕ ಸಂಸ್ಲೃತ ವಿಶ್ವವಿದ್ಯಾಲಯ

कर्नाटक-संस्कृत-विश्वविद्यालय:

श्री चामराजेन्द्र संस्कृत महाविद्यालयस्य परिसर: पम्पमहाकविमार्ग:, चामराजपेटे, बेङ्गलूरु - ५६००१८.

ಶ್ರೀ ಚಾಮರಾಜೇಂದ್ರ ಸಂಸ್ಕೃತ ಮಹಾವಿದ್ಯಾಲಯ ಆವರಣ ಪಂಪಮಹಾಕವಿ ರಸ್ತೆ, ಚಾಮರಾಜಪೇಟೆ, ಬೆಂಗಳೂರು – 560018.