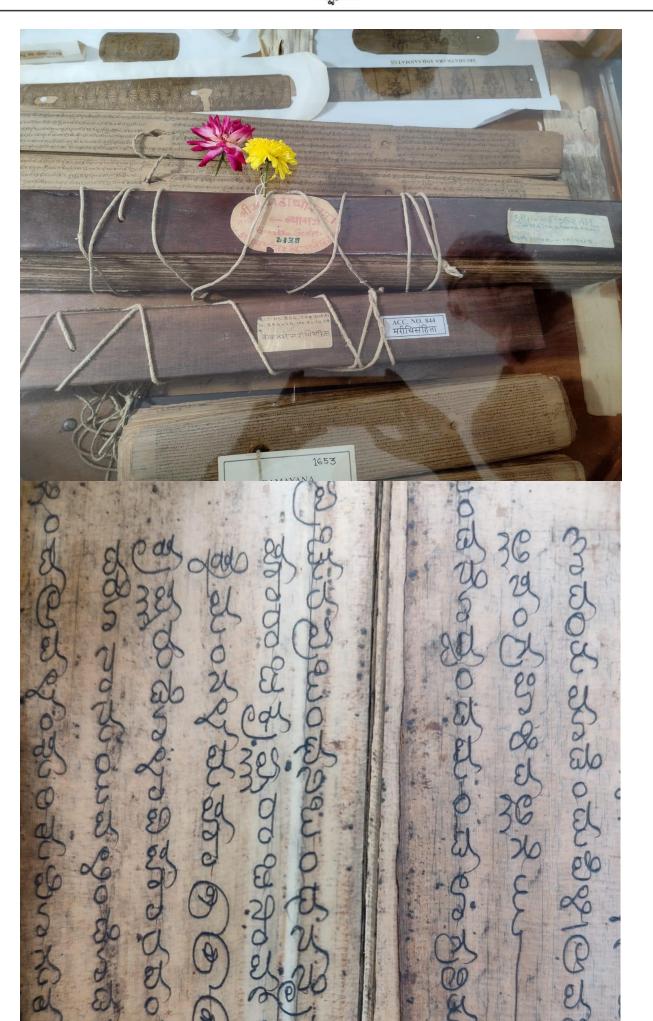

## Link for Melkote Manuscript repositories

ಕರ್ನಾಟಕ ಸಂಸ್ಲೃತ ವಿಶ್ವವಿದ್ಯಾಲಯ

कर्नाटक-संस्कृत-विश्वविद्यालय:

श्री चामराजेन्द्र संस्कृत महाविद्यालयस्य परिसर: पम्पमहाकविमार्ग:, चामराजपेटे, बेङ्गलूरु - ५६००१८.

ಶ್ರೀ ಚಾಮರಾಜೇಂದ್ರ ಸಂಸ್ಕೃತ ಮಹಾವಿದ್ಯಾಲಯ ಆವರಣ ಪಂಪಮಹಾಕವಿ ರಸ್ತೆ, ಚಾಮರಾಜಪೇಟೆ, ಬೆಂಗಳೂರು – 560018.