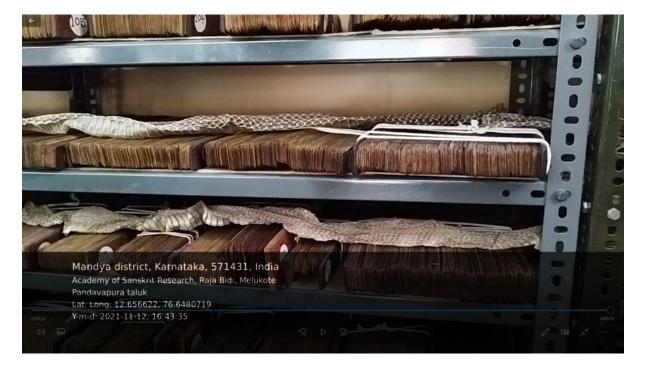

## Link for Melkote Manuscript repositories

ಕರ್ನಾಟಕ ಸಂಸ್ಲೃತ ವಿಶ್ವವಿದ್ಯಾಲಯ

कर्नाटक-संस्कृत-विश्वविद्यालय:

श्री चामराजेन्द्र संस्कृत महाविद्यालयस्य परिसर: पम्पमहाकविमार्ग:, चामराजपेटे, बेङ्गलूरु - ५६००१८.

ಶ್ರೀ ಚಾಮರಾಜೇಂದ್ರ ಸಂಸ್ಕೃತ ಮಹಾವಿದ್ಯಾಲಯ ಆವರಣ ಪಂಪಮಹಾಕವಿ ರಸ್ತೆ, ಚಾಮರಾಜಪೇಟೆ, ಬೆಂಗಳೂರು – 560018.