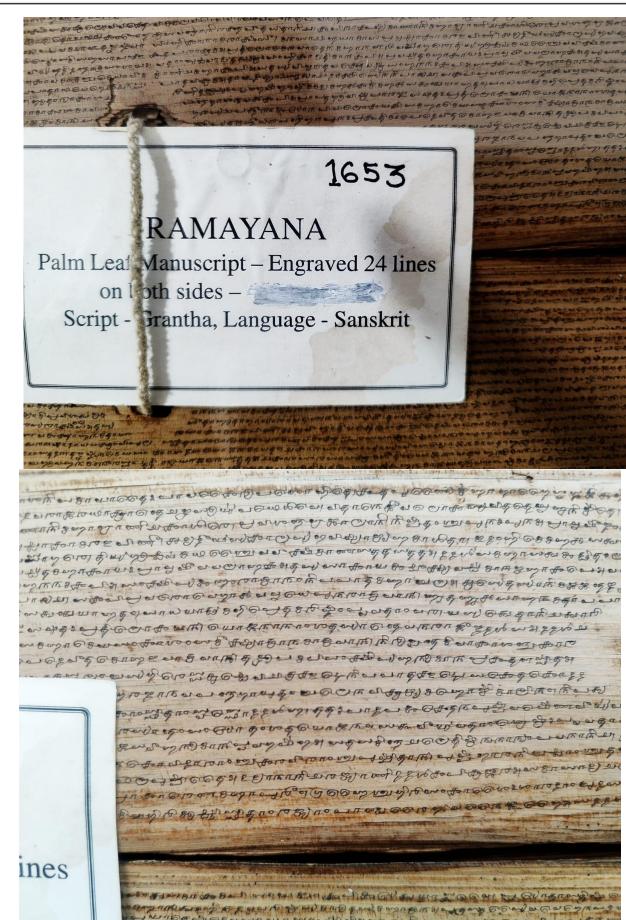

## Link for Melkote Manuscript repositories

ಕರ್ನಾಟಕ ಸಂಸ್ಲೃತ ವಿಶ್ವವಿದ್ಯಾಲಯ

कर्नाटक-संस्कृत-विश्वविद्यालय:

श्री चामराजेन्द्र संस्कृत महाविद्यालयस्य परिसर: पम्पमहाकविमार्ग:, चामराजपेटे, बेङ्गलूरु - ५६००१८.

ಶ್ರೀ ಚಾಮರಾಜೇಂದ್ರ ಸಂಸ್ಕೃತ ಮಹಾವಿದ್ಯಾಲಯ ಆವರಣ ಪಂಪಮಹಾಕವಿ ರಸ್ತೆ, ಚಾಮರಾಜಪೇಟೆ, ಬೆಂಗಳೂರು – 560018.