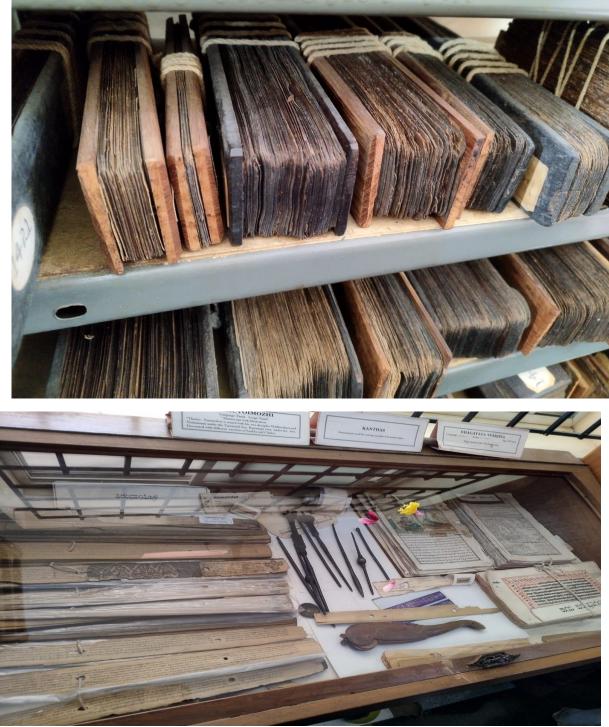

## Link for Melkote Manuscript repositories

ಕರ್ನಾಟಕ ಸಂಸ್ಲೃತ ವಿಶ್ವವಿದ್ಯಾಲಯ

कर्नाटक-संस्कृत-विश्वविद्यालय:

श्री चामराजेन्द्र संस्कृत महाविद्यालयस्य परिसर: पम्पमहाकविमार्ग:, चामराजपेटे, बेङ्गलूरु - ५६००१८.

ಶ್ರೀ ಚಾಮರಾಜೇಂದ್ರ ಸಂಸ್ಕೃತ ಮಹಾವಿದ್ಯಾಲಯ ಆವರಣ ಪಂಪಮಹಾಕವಿ ರಸ್ತೆ, ಚಾಮರಾಜಪೇಟೆ, ಬೆಂಗಳೂರು – 560018.