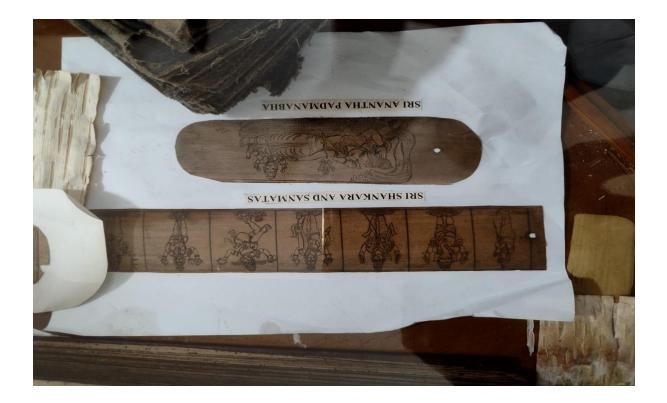

## Link for Melkote Manuscript repositories

ಕರ್ನಾಟಕ ಸಂಸ್ಲೃತ ವಿಶ್ವವಿದ್ಯಾಲಯ

कर्नाटक-संस्कृत-विश्वविद्यालय:

श्री चामराजेन्द्र संस्कृत महाविद्यालयस्य परिसर: पम्पमहाकविमार्ग:, चामराजपेटे, बेङ्गलूरु - ५६००१८.

ಶ್ರೀ ಚಾಮರಾಜೇಂದ್ರ ಸಂಸ್ಕೃತ ಮಹಾವಿದ್ಯಾಲಯ ಆವರಣ ಪಂಪಮಹಾಕವಿ ರಸ್ತೆ, ಚಾಮರಾಜಪೇಟೆ, ಬೆಂಗಳೂರು – 560018.