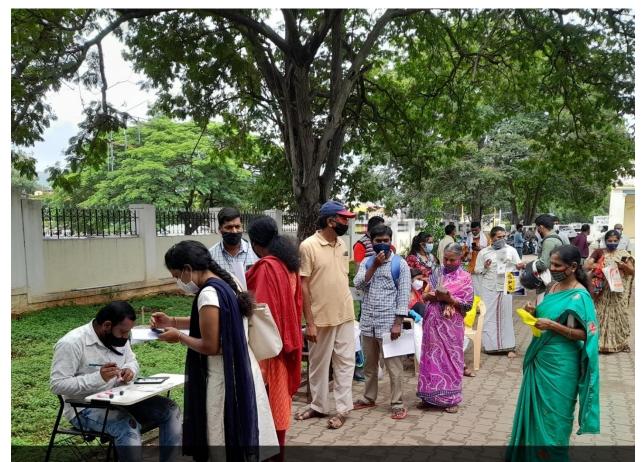

### ORGANISED BY KSU COLABARATION WITH SPYSS

DATE-24-01-2021 ., PARTICIPANTS- 100

Health Awareness Camp through Yoga

Vaccination and Rapid tests conducted through Government Hospital, Mysore during Covid for 300 people in the locality.

Mysuru district, Karnataka, 570001, India Sayyaji Rao Road, Vani Vilas, Mysuru Mysuru taluk Lat, Long: 12.3022839, 76.652783 Y-m-d: 2021-07-17, 11:10:11

Blood Donation Camp was organized in association with Red Cross Society on 14-1-2022 at Udupi, Karnataka