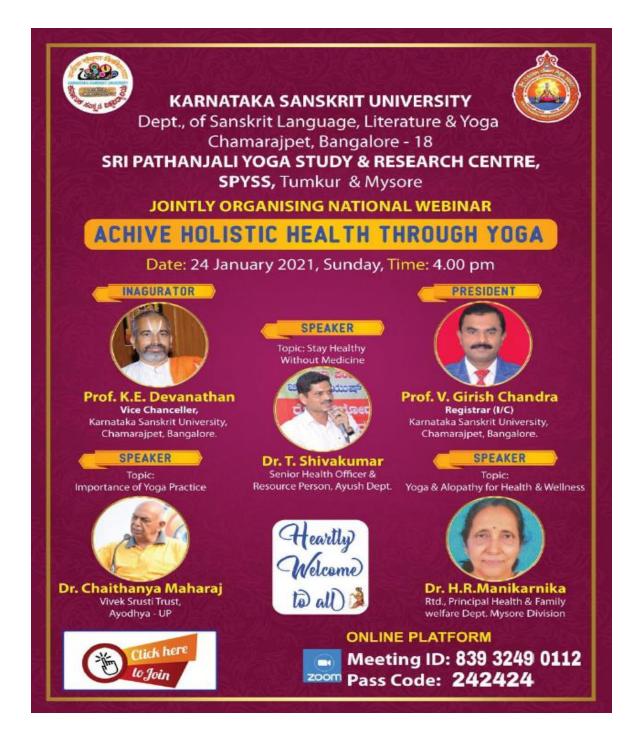

## EVENT- WEBINARACTIVE HOLISTIC HEALTH THROUGH YOGA

### ORGANISED BY KSU COLABARATION WITH SPYSS

DATE-24-01-2021 ., PARTICIPANTS- 100

Health Awareness Camp through Yoga

Vaccination and Rapid tests conducted through Government Hospital, Mysore during Covid for 300 people in the locality.