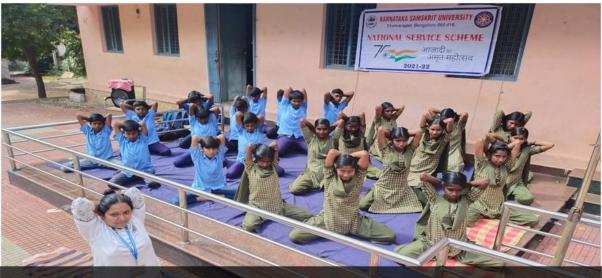

## Yoga classes were conducted by the Faculty of KSU for the students of neighborhood schools.

Doddaballapura taluk, Bangalore Rural, Karnataka, India Hanabe, Doddaballapura taluk, Bangalore Rural

Lat, Long: 13.3232, 77.4702 Y-m-d: 2022-06-03, 11:00:00