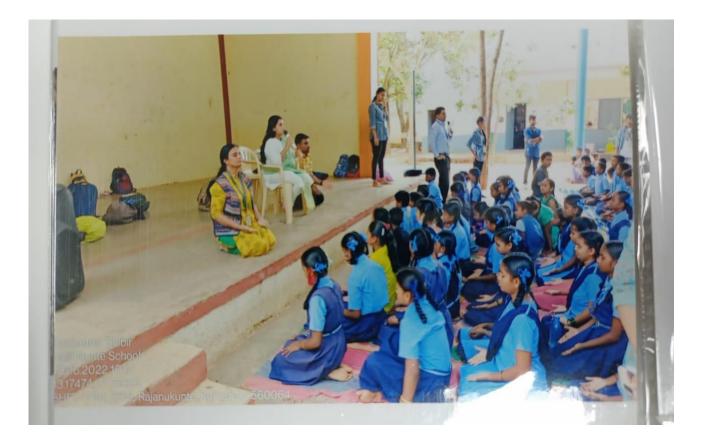

## Yoga classes were conducted by the Faculty of KSU for the students of neighborhood schools.

Doddaballapura taluk, Bangalore Rural, Karnataka, India Hanabe, Doddaballapura taluk, Bangalore Rural

Lat, Long: 13.3232, 77.4702 Y-m-d: 2022-06-03, 11:00:00