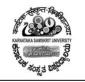

Plantation drive was organized in Mysore, Tumkur and Bangalore where about 3200 saplings were planted at the part of the drive

कर्नाटक-संस्कृत-विश्वविद्यालय:

श्री चामराजेन्द्र संस्कृत महाविद्यालयस्य परिसर: पम्पमहाकविमार्ग:, चामराजपेटे, बेङ्गलूरु - ५६००१८.