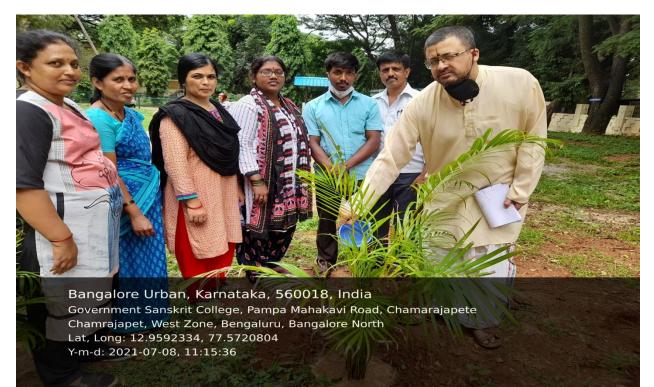

Plantation drive was organized in Mysore, Tumkur and Bangalore where about 3200 saplings were planted at the part of the drive

कर्नाटक-संस्कृत-विश्वविद्यालय:

श्री चामराजेन्द्र संस्कृत महाविद्यालयस्य परिसर: पम्पमहाकविमार्ग:, चामराजपेटे, बेङ्गलूरु - ५६००१८.