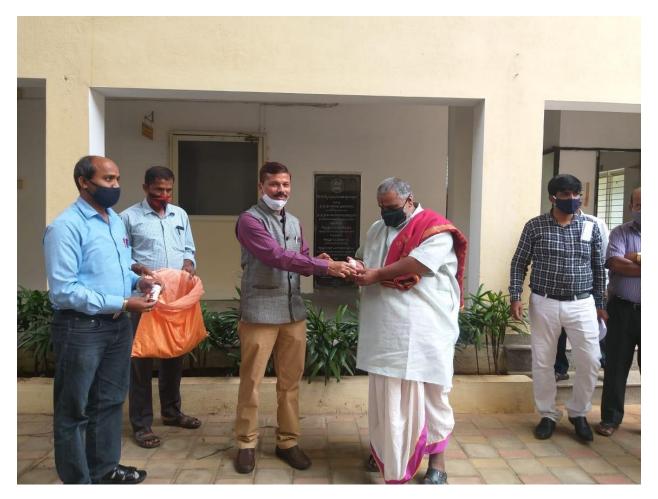

Covid kit consisting of preventive medicines recommended by AYUSH was distributed free of cost to local community

ಕರ್ನಾಟಕ ಸಂಸ್ಕೃತ ವಿಶ್ವವಿದ್ಯಾಲಯ ಶ್ರೀ ಚಾಮರಾಜೇಂದ್ರ ಸಂಸ್ಕೃತ ಮಹಾವಿದ್ಯಾಲಯ ಆವರಣ ಪಂಪಮಹಾಕವಿ ರಸ್ತೆ, ಚಾಮರಾಜಪೇಟೆ, ಬೆಂಗಳೂರು – 560018.