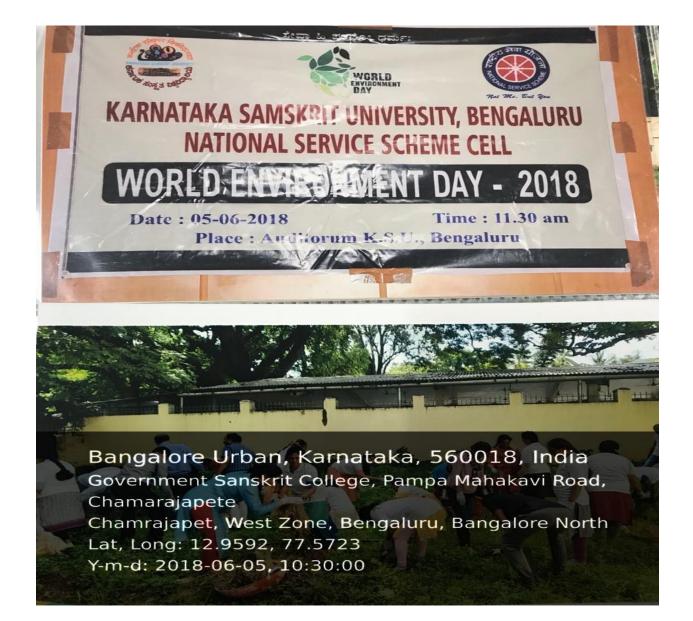

Plantation drive was organized in Mysore, Tumkur and Bangalore where about 3200 saplings were planted at the part of the drive

कर्नाटक-संस्कृत-विश्वविद्यालय:

श्री चामराजेन्द्र संस्कृत महाविद्यालयस्य परिसर: पम्पमहाकविमार्ग:, चामराजपेटे, बेङ्गलूरु - ५६००१८.