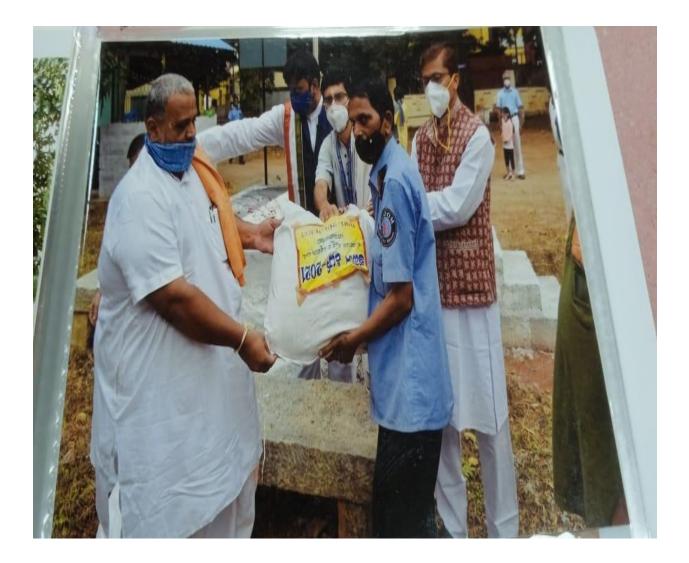

# Food Kit was prepared and shared with needy people during the Covid Pandemic

Samskrit competitions were conducted for local school children to promote and spread awareness about the ancient language.