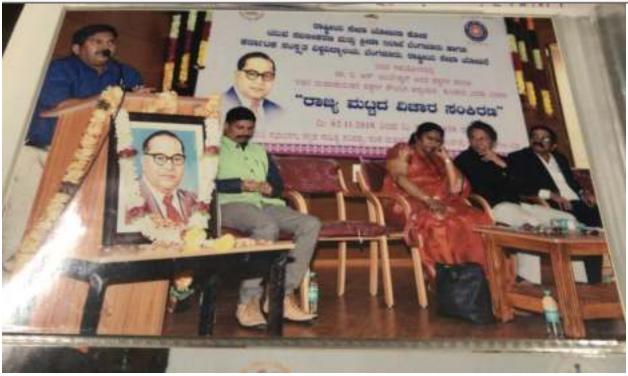

# कर्नाटक-संस्कृत-विश्वविद्यालय:

श्री भाषतानेन्द्र संस्कृत महाविद्यालयस्य परिसाः पन्यमहाकविमार्गः, सामगानपेरे, बेङ्गलूतः – ५६००१८.

DATE- 2-11-2018- 3-11-2018

Dr B R AMBEDKAR VALUES , SEMINAR , PARTICIPANTS-80
KSU

#### ambedkar DAY – STATE LEVEL SEMINAR—PARTCIPANTS-90,,, 3-11-2018

ಶ್ರೀ ಚಾರುರಾಚೇಂದ್ರ ಸಂಸ್ಕೃತ ಮಹಾನಿದ್ಯಾಲಯ ಅವರಣ ಪಂಪಯಹಾಕವಿ ರಕ್ತೆ, ಚಾರುರಾಜಕೇಖೆ, ಬೆಂಗಳೂರು – 54001%