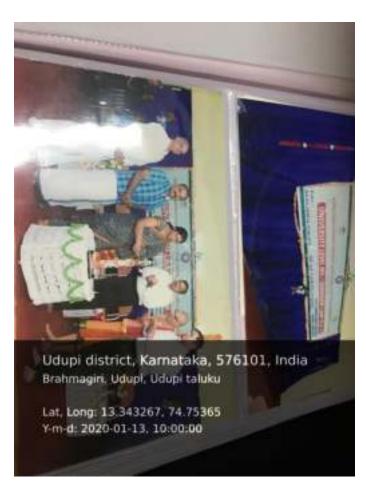

# कर्नाटक-संस्कृत-विश्वविद्यालय:

श्री भाषताजेन्द्र संस्कृत महाविद्यालयस्य परिसाः पन्यमहाकविमार्गः, चामराजयेटे, बेहुलूतः – ५६००१८.

13-01-2020 nss SPECIAL CAMP, PATICIPANTS-120 udupi

ಶ್ರೀ ಚಾದುರಾಜೇಂದ್ರ ಸಂಸ್ಕೃತ ಮಹಾವಿದ್ಯಾಲಯ ಅವರಣ ಪಂಶಯಹಾಕವಿ ರಕ್ಕೆ ಚಾದುರಾಜಕೇಖೆ, ಬೆಂಗಳೂರು – 540018.

# कर्नाटक-संस्कृत-विश्वविद्यालय:

श्री चाचराजेन्द्र संस्कृत महाविद्यालयस्य परिसरः परम्पमहाकविमार्गः, चामराजयेरे, बेङ्गलूतः – ५६००१८.

Date—13-01-2020 to 19-01-2020

NSS ANNUAL SPECIAL CAMP-2020, STUDENTS-120