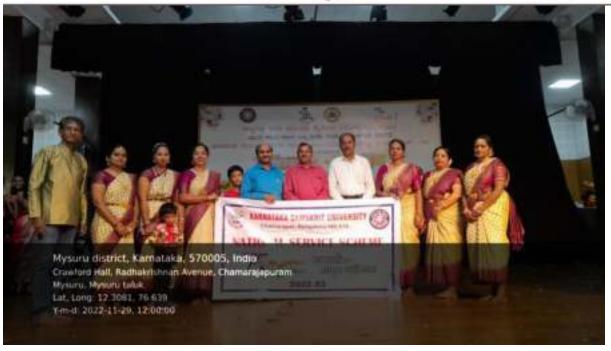

#### **EVENT-NSS HABBA - NATIONAL SERVICE SCHEME WAS INTRODUSED**

PLACE-Mysore

DATE- 29-11-2022

ಶ್ರೀ ಚಾದುರಾಜೇಂದ್ರ ಸಂಸ್ಕೃತ ಮಹಾವಿದ್ಯಾಲಯ ಅವರಣ ಪಂಪಯಹಾಕವಿ ರಕ್ಷ, ಚಾದುರಾಜಸೇಖೆ, ಬೆಂಗಳೂರು – 540018.