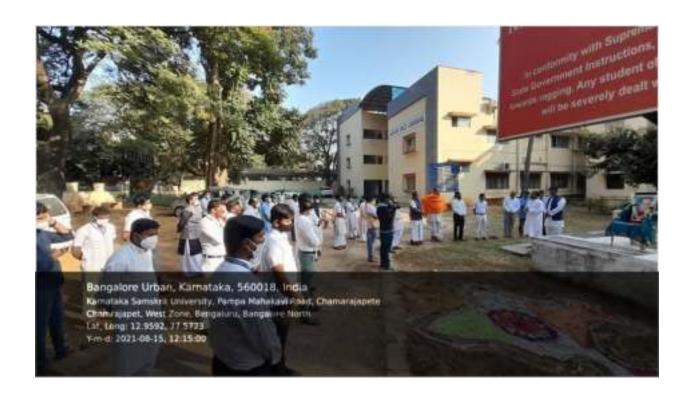

### कर्नाटक-संस्कृत-विश्वविद्यालय:

श्री चावराजेन्द्र संस्कृत महाविद्यालयस्य परिसरः पन्यमहाकविषार्गः, चामराजयेटे, बेहुलूकः – ५६००१८.

DATE : 15/08/2021

COLLABORATING : NSS CELL UNIVERSITY CAMPUS

**INSTITUTE** 

VOLUNTEERS : 80

**PARTICIPATED** 

**INDEPENDENCE DAY** 

कर्नाटक-संस्कृत-विश्वविद्यालय:

ತ್ತೀ ಚಾದುರಾಜೇಂದ್ರ ಸಂಸ್ಕೃತ ಮಹಾವಿದ್ಯಾಲಯ ಅವರಣ ಪಂಪಯಹಾಕವಿ ರಕ್ಷೆ, ಚಾದುರಾಜಕೇಜಿ, ಬೆಂಗಳೂರು – 560018. श्री चावराजेन्द्र संस्कृत महाविद्यालयस्य परिसरः परम्पमहाकविमार्गः, चामराजपेटे, बेड्रासूतः – ५६००१८.