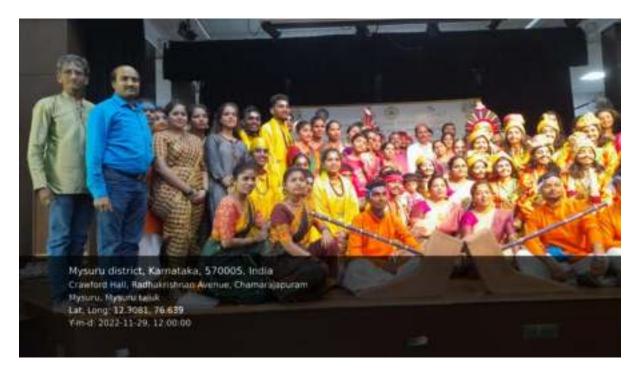

#### From NSS Programme coordinator's Desk

It is my privilege to welcome all the NSS fraternity to the National Service Scheme of the Karnataka Samskrit University. The University has a long tradition in National service Scheme since its inception in the Karnataka Samskrit University in 2013. Starting with 13 colleges covering 800 students, today the programme is extended to about 17 colleges covering a total strength of 1000 students. The ultimate aim of the national Service Scheme is the Personality Development of the students and youths through Community Service. The Karnataka SamskritUniversity is succeeded in its accomplishments by developing thousands of young leaders and great personalities through inculcating the philosophy of Selfless service which is the Motto of NSS 'NOT ME BUT YOU'. Under the guidance of many Vice-Chancellors of the University, the NSS coordinators did a wonderful job in effective implementation of NSS objectives such as Environment protection, health and hygiene, awareness camps, leadership development etc. The University is able to develop a relation between institution and community by implementing Govt. of India's schemes like Swach Bharath, Kaushalya Bharath etc. The NSS also has played a very prominent role in creating awareness among publics and students to keep the Bangalore city Cleaner and greener.

#### **EVENT-NSS HABBA - NATIONAL SERVICE SCHEME WAS INTRODUSED**

PLACE-Mysore

DATE- 29-11-2022

ಶ್ರೀ ಚಾದುರಾಜೇಂದ್ರ ಸಂಸ್ಕೃತ ಮಹಾವಿದ್ಯಾಲಯ ಅವರಣ ಪಂಪಯಹಾಕವಿ ರಕ್ಷ, ಚಾದುರಾಜಸೇಖೆ, ಬೆಂಗಳೂರು – 540018.