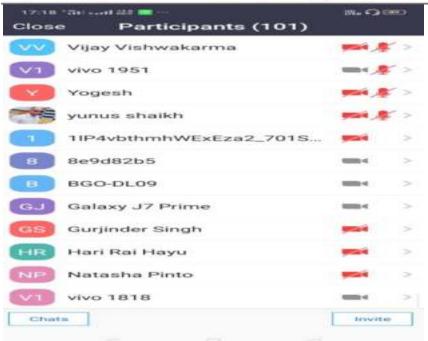

### कर्नाटक-संस्कृत-विश्वविद्यालय:

di mandra sino maliano maliano

Date-6-4-2020 covid-19 vishesha jagruthi karyakrama COLLABARATION with SMSP Sanskrit collage — udupi (online video conference)

Roofe.

Date-8-04-20202

**EVENT- COVID 19 AWARNESS PROGRAM** 

SPEAKER- DR. SHIVAKUMAR

DATE 8-04-2020 TIME- 11:30 AM

ರಿದ್ಯಾಲಯ - ಬೆಂಗಳೂರು

ರಾಷ್ಟ್ರೀಯ ಸೇವಾ ಯೋಜನೆ

06/04/2020

COVID -19 ವಿಶೇಷ ಜಾಗೃತಿ ಕಾರ್ಯಕ್ರಮ

05.00pm to 05.40pm

Via ZOOM app Online video conference

SMSP Sanskrit College - Udupi