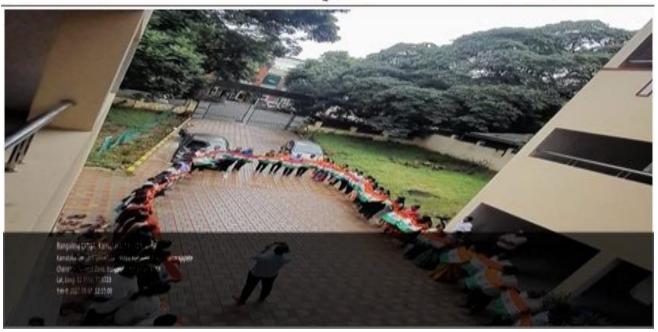

Har GarhTiranga Azadi Ka Amrit Mahotsav was celebrated by Unit-XVII, NSS Cell of University, Bangalore by organizing Har Garh Ka TirangaProgramme. Tricolor flags were hoisted on all the buildings of Karnataka Sanskrit University, Bangalore on 13-08-2022. NSS Programme Coordinator, Programme Officers, Volunteers, Faculty Members and Officers of the university took part and made it a grand success.