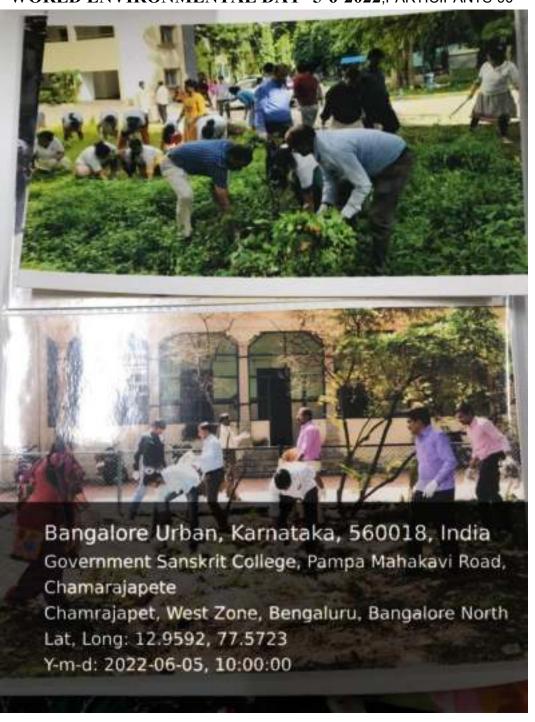

#### WORLD ENVIRONMENTAL DAY -5-6-2022, PARTICIPANTS-90

ಶ್ರೀ ಚಾಮರಾವೇಂದ್ರ ಸಂಸ್ಕೃತ ಮಹಾವಿದ್ಯಾಲಯ ಅವರಣ ಪಂಪಯಹಾಕವಿ ರಕ್ಷೆ, ಚಾಮರಾಜಶೇಖೆ, ಬೆಂಗಳೂರು – 54001%

#### TOPIC---WORLD ENVIRONMENTALDAY

COLLABORATING NSS CELL UNIVERSITY CAMPUS

**INSTITUTE** 

VOLUNTEERS : 45

PARTICIPATED

World environmental day DATE: 05/06/2022

ಶ್ರೀ ಚಾದುರಾಜೇಂದ್ರ ಸಂಸ್ಕೃತ ಮಹಾವಿದ್ಯಾಲಯ ಅವರಣ ಪಂಪಯಹಾಕವಿ ರಶ್ಯೆ, ಚಾದುರಾಜಕೇಖೆ, ಬೆಂಗಳೂರು – 54001%