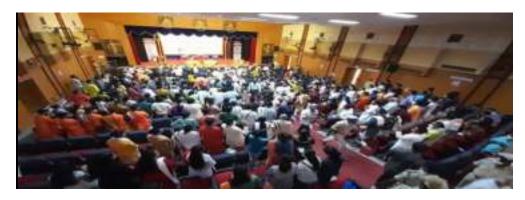

# World Environment Day, 2019

resident

· Prof. Padmashekhar

Vice Chancellor, K.S.U. Bengaluru

inauguration : Nadoja Dr. Manu Baligar

President, Kannada Sahitya Parishat.

Chief Guest : Dr. Ravi D.R.

Environmental Officer, K.P.C.Board, Bengaluru

Guest

: Prof. V. Girishchandra

Lang. Faculty Dean & Director, K.S.U, Bengaluru

Dr. P.R. Pagoii

Finance Officer, K.S.U. Bengaluru

Date: 06.06.2019, Thursday

Time: 03.30 pm

Place: Auditorium, Karnataka Samskrit University, Bengaluru

Bangalore Urban, Karnataka, 560018, Ind

Government Sanskrit College, Pampa Mahakavi Re

Chamarajapete

Chamrajapet, West Zone, Bengaluru, Bangalore N

Lat, Long: 12.9592, 77.5723

Y-m-d: 2019-06-06, 11:00:00

ಶ್ರೀ ಚಾದುರಾವೇಂದ್ರ ಸಂಸ್ಕೃತ ಮಹಾನಿದ್ಯಾಲಯ ಅವರಣ ಪಂಪಯಹಾಕವಿ ರಕ್ಷೆ, ಚಾದುರಾಜಕೇಖೆ, ಬೆಂಗಳೂರು – 560018.