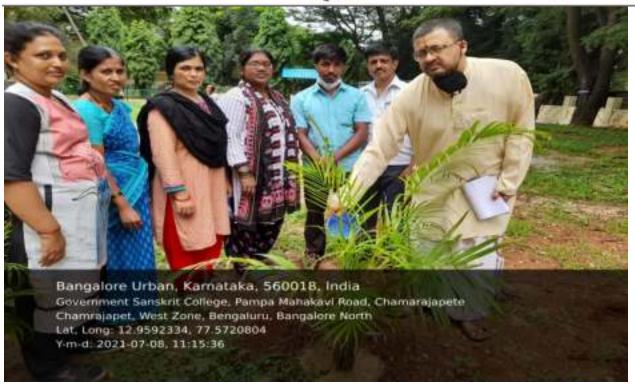

#### **SWACHA BHARATHA**

DATE 10/07/2022

COLLABORATING : NSS CELL UNIVERSITY CAMPUS

**INSTITUTE** 

VOLUNTEERS : 80

**PARTICIPATED** 

ಶ್ರೀ ಚಾದುರಾಜೇಂದ್ರ ಸಂಸ್ಕೃತ ಮಹಾವಿದ್ಯಾಲಯ ಅವರಣ ಪಂಪಯಹಾಕವಿ ರಕ್ಷೆ, ಚಾದುರಾಜಕೇಖೆ, ಬೆಂಗಳೂರು – 540018.