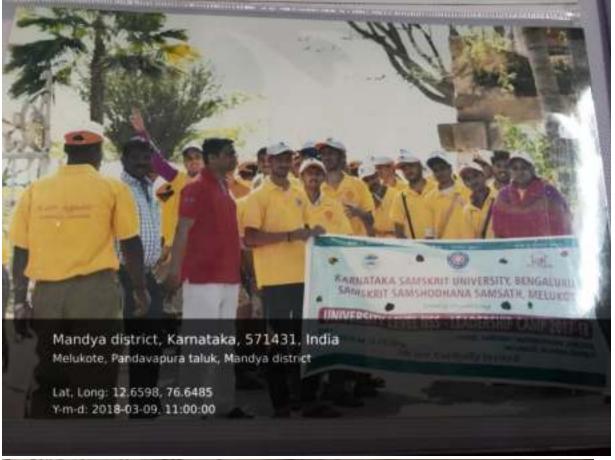

# DATE-9-03-2018 UNIVERSITY LEVEL NSS LEADERSHIP CAMP-2018 SWAMIJI, 100 STUDENTS

ಶ್ರೀ ಚಾಮರಾಜೇಂದ್ರ ಸಂಸ್ಕೃತ ಮಹಾವಿದ್ಯಾಲಯ ಅವರಣ ಪಂಪಯಹಾಕವಿ ರಕ್ಷೆ, ಚಾಮರಾಜಕೇಖೆ, ಬೆಂಗಳೂರು – 54001%

#### DATE- 09-03-2018, leadership camp melukote, PATICIPANTS-90

ಶ್ರೀ ಚಾದುರಾಜೇಂದ್ರ ಸಂಸ್ಕೃತ ಮಹಾವಿದ್ಯಾಲಯ ಅವರಣ ಪಂಪಯಹಾಕವಿ ರಕ್ಷ, ಚಾದುರಾಜಸೇಖೆ, ಬೆಂಗಳೂರು – 540018.