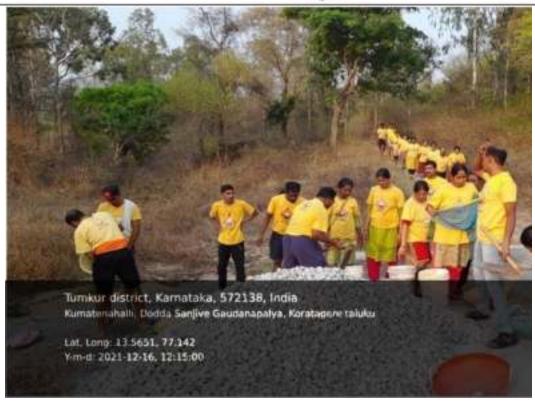

### कर्नाटक-संस्कृत-विश्वविद्यालय:

श्री चावराजेन्द्र संस्कृत महाविद्यालयस्य परिसाः पन्यमहाकविषार्गः, चामराजयेरे, बेहुलूतः – ५६००१८.

DATE 16/12/202

COLLABORATING INSTITUTE 1
: SRI

PATHAN

JALI YOGA STUDY

&

RESEAR

СН

CENTRE TUMKUR

VOLUNTEERS PARTICIPATED : 100

SHRAMADANA AT SIDDARABETTA

ಶ್ರೀ ಚಾದುರಾವೇಂದ್ರ ಸಂಸ್ಕೃತ ಮಹಾವಿದ್ಯಾಲಯ ಅವರಣ ಪಂಪಯಹಾಕವಿ ರಕ್ಕೆ, ಚಾದುರಾಜಕೇಖೆ, ಬೆಂಗಳೂರು – 56001%.