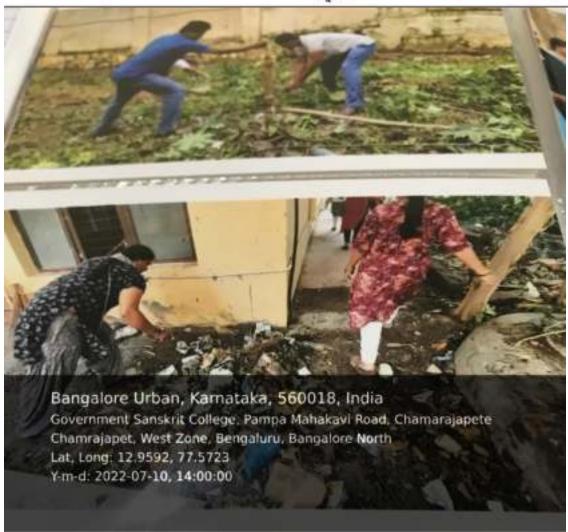

#### 10-072022 environmental day

5-6-2018 environmental

ಶ್ರೀ ಚಾದುರಾಜೇಂದ್ರ ಸಂಸ್ಕೃತ ಮಹಾವಿದ್ಯಾಲಯ ಅವರಣ ಪಂಪಯಹಾಕವಿ ರಸ್ತೆ, ಚಾದುರಾಜಸೇಖೆ, ಬೆಂಗಳೂರು – 540018.

# कर्नाटक-संस्कृत-विश्वविद्यालय:

श्री चावराजेन्द्र संस्कृत महाविद्यालयस्य परिसरः पन्यमहाकविकार्गः, चामराजयेरे, बेङ्गलूकः – ५६,००१८.

5-6-2022

evnivironmental day

ಕ್ಷೀ ಚಾದುರಾಜೇಂದ್ರ ಸಂಸ್ಕೃತ ಮಹಾವಿದ್ಯಾಲಯ ಅವರಣ monthsmed of, uninconstrat, dorvisis - 540018.