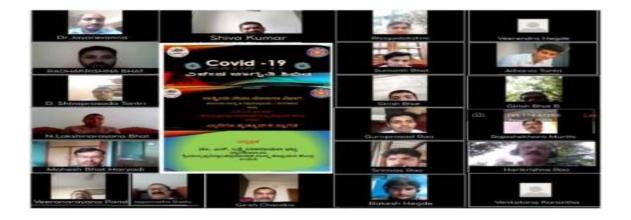

### कर्नाटक-संस्कृत-विश्वविद्यालय:

di mandra sino maliano maliano

Date-6-4-2020 covid-19 vishesha jagruthi karyakrama COLLABARATION with SMSP Sanskrit collage — udupi (online video conference)

Roofe.

Date-8-04-20202

**EVENT- COVID 19 AWARNESS PROGRAM** 

SPEAKER- DR. SHIVAKUMAR

DATE 8-04-2020 TIME- 11:30 AM

ರಿದ್ಯಾಲಯ - ಬೆಂಗಳೂರು

ರಾಷ್ಟ್ರೀಯ ಸೇವಾ ಯೋಜನೆ

06/04/2020

COVID -19 ವಿಶೇಷ ಜಾಗೃತಿ ಕಾರ್ಯಕ್ರಮ

05.00pm to 05.40pm

Via ZOOM app Online video conference

SMSP Sanskrit College - Udupi