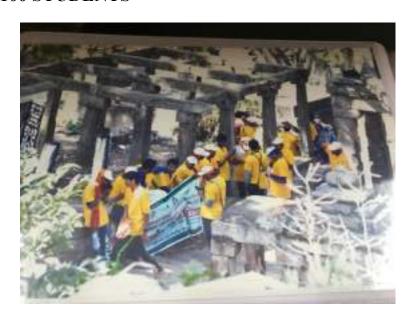

Some of the NSS volunteers along with NSS program officers visited Temples of Sirsi, Mysore And Mandyainvolved cleaning temples..

Apart from implementing NSS activities at College level, the Karnataka Samskrit University Unit has been very active in conducting a variety of social service camps and activities throughout the year.

СН

CENTRE TUMKUR

VOLUNTEERS PARTICIPATED : 100

SHRAMADANA AT SIDDARABETTA

ಶ್ರೀ ಚಾದುರಾವೇಂದ್ರ ಸಂಸ್ಕೃತ ಮಹಾವಿದ್ಯಾಲಯ ಅವರಣ ಪಂಪಯಹಾಕವಿ ರಕ್ಕೆ, ಚಾದುರಾಜಕೇಖೆ, ಬೆಂಗಳೂರು – 56001%.