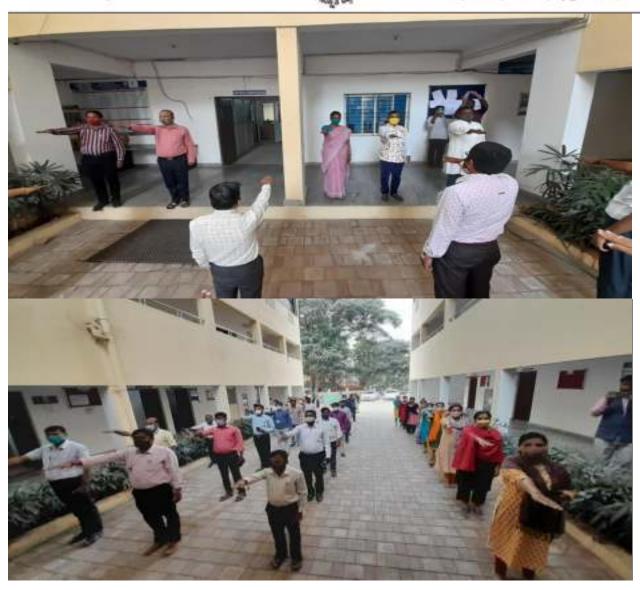

### कर्नाटक-संस्कृत-विश्वविद्यालय:

श्री चावराजेन्द्र संस्कृत महाविद्यालयस्य परिसरः पन्यमहाकविषार्गः, चामराजयेटे, बेहुलूकः – ५६००१८.

DATE : 15/08/2021

COLLABORATING : NSS CELL UNIVERSITY CAMPUS

**INSTITUTE** 

VOLUNTEERS : 80

**PARTICIPATED** 

**INDEPENDENCE DAY** 

कर्नाटक-संस्कृत-विश्वविद्यालय:

ತ್ತೀ ಚಾದುರಾಜೇಂದ್ರ ಸಂಸ್ಕೃತ ಮಹಾವಿದ್ಯಾಲಯ ಅವರಣ ಪಂಪಯಹಾಕವಿ ರಕ್ಷೆ, ಚಾದುರಾಜಕೇಜಿ, ಬೆಂಗಳೂರು – 560018. श्री चावराजेन्द्र संस्कृत महाविद्यालयस्य परिसरः परम्पमहाकविमार्गः, चामराजपेटे, बेड्रासूतः – ५६००१८.