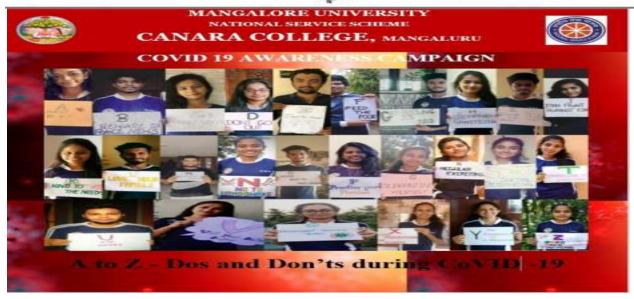

Event- COVID 19 AWARNESS CAMPAIGN
WITH COLLABARATION WITH MANGLORE UNIVERSITY
PARTICIPANTS-100

# कर्नाटक-संस्कृत-विश्वविद्यालय:

श्री चाचराजेन्द्र संस्कृत महाविद्यालयस्य परिसरः चन्यमहाकविमार्गः, चामराजयेटे, चेहुलूत – ५६००१८.

1. DOS AND DON'T IN COVID – SMPP UDUPI AND KSU , 5-6-2020- 70 PARTICIPANTS