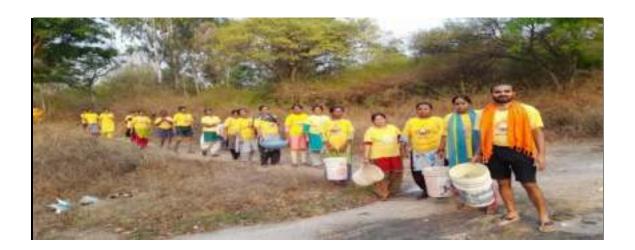

#### **Objectives of National Youth Festivals**

- Make the volunteers aware of the various festivals celebrated in the country
- Remind the volunteers of the cultural importance of festivals celebrated in our country
- Provide a chance to the NSS volunteers to interact with the resource person/speaker/youth icons

### कर्नाटक-संस्कृत-विश्वविद्यालय:

श्री चावराजेन्द्र संस्कृत महाविद्यालयस्य परिसाः पन्यमहाकविषार्गः, चामराजयेरे, बेहुलूतः – ५६००१८.

DATE 16/12/202

COLLABORATING INSTITUTE 1
: SRI

PATHAN

JALI YOGA STUDY

&

RESEAR

СН

CENTRE TUMKUR

VOLUNTEERS PARTICIPATED : 100

SHRAMADANA AT SIDDARABETTA

ಶ್ರೀ ಚಾದುರಾವೇಂದ್ರ ಸಂಸ್ಕೃತ ಮಹಾವಿದ್ಯಾಲಯ ಅವರಣ ಪಂಪಯಹಾಕವಿ ರಕ್ಕೆ, ಚಾದುರಾಜಕೇಖೆ, ಬೆಂಗಳೂರು – 56001%.