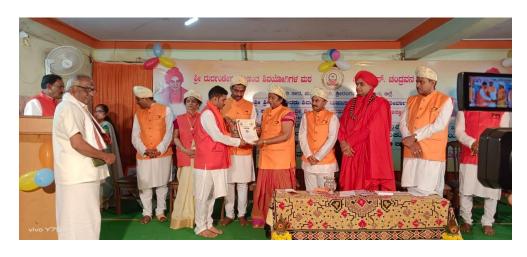

ಶಃಪಾಅಂಗ್ರಶೀ ಶ್ರೀ ಮರಿದೇವರು ಶಿವಯೋಗಿ ಮಹಾಸ್ವಾಮಿಗಳವರ ಕೃಪಾಶೀರ್ವಾದಗಳೊಂದಿಗೆ

ಶೀ ತ್ರಿನೇತ್ರ ಅಂತರಾಷ್ಟ್ರೀಯ ಯೋಗ ಅಧ್ಯಯನ ಕೇಂದ್ರದ ಬ್ವಿತೀಯ ವರ್ಷದ ಹಾಗೂ ಡಿ.ಎಂ.ಎಸ್. ಸಂಸ್ಥೃತ, ವೇದ, ಆಗಮ, ಜ್ಯೋತಿಷ್ಯ ಗುರುಕುಲ ಪಾಠಶಾಲೆಯ 5ನೇ ವರ್ಷದ ಫೞಕೋತ್ಸವ ಮತ್ತು ಪ್ರಮಾಣ ಪತ್ರ ವಿತರಣಾ ಕಾರ್ಯಕ್ರಮ – 2022

ದಿನಾಂಕ : 27-11-2022ರ ಭಾನುವಾರ ಬೆಳಗ್ಗೆ: 10.30 ಗಂಟೆಗೆ

ದಿವ್ಯ ಸಾನಿಧ್ಯ : ಡಾ. ಶ್ರೀ ಶ್ರೀ ತ್ರಿನೇತ್ರ ಮಹಂತ ಶಿವಯೋಗಿ ಮಹಾಸ್ವಾಮಿಗಳು

ಹೀಠಾಧಿಪತಿಗಳು, ಬೇಜಮಠ ಮತ್ತು ಚಂದ್ರವನ ಆಶ್ರಮ, ಶ್ರೀರಂಗಪಟ್ಟಣ

ಉದ್ಘಾಟನೆ ಮತ್ತು

ದೀಕ್ಡಾಂತ ಭಾಷಣ : ಪ್ರೊ. ವಿ. ಗಿಲೀಶ್ ಚಂದ್ರ,

ಕುಲಸಚಿವರು, ಕರ್ನಾಟಕ ಸಂಸ್ಕೃತ ವಿಶ್ವವಿದ್ಯಾಲಯ, ಬೆಂಗಳೂರು

**ಅಧ್ಯಕ್ಷತೆ** : **ಡಾ. ಹೆಚ್.ವಿಲ್. ನಾಗರಾಜು**, ಅಪರ ಜಿಲ್ಲಾಧಿಕಾರಿಗಳು, ಮಂಡ್ಯ ಜಿಲ್ಲೆ, ಮಂಡ್ಯ

ಪ್ರಾಸ್ತಾವಿಕ ನುಡಿ : का। ಮಧುಮತ್ತಿ

ಪ್ರಾಂಶುಪಾಲರು, ಶ್ರೀ ತ್ರಿನೇತ್ರ ಅಂತರಾಷ್ಟ್ರೀಯ ಯೋಗ ಅಧ್ಯಯನ ಕೇಂದ್ರ, ಶ್ರೀರಂಗಪಟ್ಟಣ

ಪ್ರಮಾಣ ಪತ್ರ ಪ್ರದಾನ : ಮೈ. ಪದ್ಮ ಶೇಖರ್, ವಿಶ್ರಾಂತ ಕುಲಪತಿಗಳು, ಕರ್ನಾಟಕ ಸಂಸ್ಕೃತ ವಿಶ್ವವಿದ್ಯಾಲಯ

ಚಿನ್ನ ಮತ್ತು ಬೆಳ್ಳ ಪದಕ

**ವಿತರಣೆ** : **ತ್ರೀ ಷಣ್ಮುಖ ಹಡಗದ್**, ಆರ್.ಅ.ಒ, ಇನ್ಸ್ ಪೆಕ್ಟರ್, ಬೆಂಗಳೂರು

ಗೌರವಾಸ್ವಿತ ಅವಿಥಿಗಳು : ಕ್ಯಾಪ್ಷನ್ ಗೋಪಿನಾಥ್, ಅಧ್ಯಕ್ಷರು, ಅಜಲ ಕರ್ನಾಟಕ ಬ್ರಾಹ್ಮಣರ ಸಂಘ, ಮೈಸೂರು

ಮುಖ್ಯ ಅತಿಥಿಗಳು : ಡಾ॥ ನಾಗೇಶ್, ನಿರ್ದೇಶಕರು, ಶ್ರೀ ತ್ರಿನೇತ್ರ ಅಂತರಾಷ್ಟ್ರೀಯ ಯೋಗ ಅಧ್ಯಯನ ಕೇಂದ್ರ

ಮತ್ತು ಡಿ.ಎಂ.ಎಸ್. ಚಂದ್ರವನ ಆಶ್ರಮ, ಶ್ರೀರಂಗಪಟ್ಟಣ

ಡಾ॥ ಲಕ್ಷ್ಮಿನಾರಾಯಣ ಶೆಣೈ, ಸಹಾಯಕ ನಿರ್ದೇಶಕರು, ಸರ್ಕಾರಿ ಆಯುರ್ವೇದ

ಸಂಶೋಧನಾ ಕೇಂದ್ರ, ಮೈಸೂರು

ಪ್ರಮಾಣ ವಚನ ಬೋಧನೆ : ಡಾ. ಜಯರೇವಣ್ಣ. ಎಂ.ವಿ.

ಸಹಾಯಕ ಪ್ರಾಧ್ಯಾಪಕರು, ಕರ್ನಾಟಕ ಸಂಸ್ಥೃತ ವಿಶ್ವವಿದ್ಯಾಲಯ, ಬೆಂಗಳೂರು

ಮಧ್ಯಾಹ್ನ 2.30 - 4.30 ಗಂಟೆಗೆ ಹೊಸ ವಿದ್ಯಾರ್ಥಿಗಳಿಗೆ ಸ್ವಾಗತ ಕಾರ್ಯಕ್ರಮ

ಸರ್ವರಿಗೂ ಅದರದ ಹುಸ್ತಾಗತ

ಶ್ರೀ ಚಾಮರಾಜೇಂದ್ರ ಸಂಸ್ಕೃತ ಮಹಾವಿದ್ಯಾಲಯ ಆವರಣ ಪಂಪಮಹಾಕವಿ ರಸ್ತೆ, ಚಾಮರಾಜಪೇಟೆ, ಬೆಂಗಳೂರು – 560018.