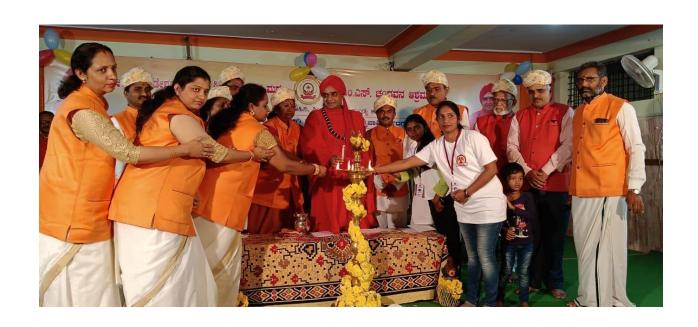

### कर्नाटक-संस्कृत-विश्वविद्यालय:

श्री चामराजेन्द्र संस्कृत महाविद्यालयस्य परिसर: पम्पमहाकविमार्गः, चामराजपेटे, बेङ्गलूरु – ५६००१८.

ಶ್ರೀ ದುರ್ದಂಡೇಶ್ವರ ಮಹಂತ ಶಿವಯೋಗಿಗಳ ಮಠ ಡಿ.ಎಂ.ಎಸ್. ಚಂದ್ರವನ ಆಶ್ರಮ

ಕಾವೇಲಿ ತೀರ, ಮಾರ್ವವಾಹಿನಿ, ಶ್ರೀರಂಗಪಟ್ಟಣ, ಮಂಡ್ಯ ಜಲ್ಲೆ

ಶಃಪಾಅಂಗ್ರಶೀ ಶ್ರೀ ಮರಿದೇವರು ಶಿವಯೋಗಿ ಮಹಾಸ್ವಾಮಿಗಳವರ ಕೃಪಾಶೀರ್ವಾದಗಳೊಂದಿಗೆ

ಶೀ ತ್ರಿನೇತ್ರ ಅಂತರಾಷ್ಟ್ರೀಯ ಯೋಗ ಅಧ್ಯಯನ ಕೇಂದ್ರದ ಬ್ವಿತೀಯ ವರ್ಷದ ಹಾಗೂ ಡಿ.ಎಂ.ಎಸ್. ಸಂಸ್ಥೃತ, ವೇದ, ಆಗಮ, ಜ್ಯೋತಿಷ್ಯ ಗುರುಕುಲ ಪಾಠಶಾಲೆಯ 5ನೇ ವರ್ಷದ ಫೞಕೋತ್ಸವ ಮತ್ತು ಪ್ರಮಾಣ ಪತ್ರ ವಿತರಣಾ ಕಾರ್ಯಕ್ರಮ – 2022

ದಿನಾಂಕ : 27-11-2022ರ ಭಾನುವಾರ ಬೆಳಗ್ಗೆ: 10.30 ಗಂಟೆಗೆ

ದಿವ್ಯ ಸಾನಿಧ್ಯ : ಡಾ. ಶ್ರೀ ಶ್ರೀ ತ್ರಿನೇತ್ರ ಮಹಂತ ಶಿವಯೋಗಿ ಮಹಾಸ್ವಾಮಿಗಳು

ಹೀಠಾಧಿಪತಿಗಳು, ಬೇಜಮಠ ಮತ್ತು ಚಂದ್ರವನ ಆಶ್ರಮ, ಶ್ರೀರಂಗಪಟ್ಟಣ

ಉದ್ಘಾಟನೆ ಮತ್ತು

ದೀಕ್ಡಾಂತ ಭಾಷಣ : ಪ್ರೊ. ವಿ. ಗಿಲೀಶ್ ಚಂದ್ರ,

ಕುಲಸಚಿವರು, ಕರ್ನಾಟಕ ಸಂಸ್ಕೃತ ವಿಶ್ವವಿದ್ಯಾಲಯ, ಬೆಂಗಳೂರು

**ಅಧ್ಯಕ್ಷತೆ** : **ಡಾ. ಹೆಚ್.ವಿಲ್. ನಾಗರಾಜು**, ಅಪರ ಜಿಲ್ಲಾಧಿಕಾರಿಗಳು, ಮಂಡ್ಯ ಜಿಲ್ಲೆ, ಮಂಡ್ಯ

ಪ್ರಾಸ್ತಾವಿಕ ನುಡಿ : का। ಮಧುಮತ್ತಿ

ಪ್ರಾಂಶುಪಾಲರು, ಶ್ರೀ ತ್ರಿನೇತ್ರ ಅಂತರಾಷ್ಟ್ರೀಯ ಯೋಗ ಅಧ್ಯಯನ ಕೇಂದ್ರ, ಶ್ರೀರಂಗಪಟ್ಟಣ

ಪ್ರಮಾಣ ಪತ್ರ ಪ್ರದಾನ : ಮೈ. ಪದ್ಮ ಶೇಖರ್, ವಿಶ್ರಾಂತ ಕುಲಪತಿಗಳು, ಕರ್ನಾಟಕ ಸಂಸ್ಕೃತ ವಿಶ್ವವಿದ್ಯಾಲಯ

ಚಿನ್ನ ಮತ್ತು ಬೆಳ್ಳ ಪದಕ

**ವಿತರಣೆ** : **ತ್ರೀ ಷಣ್ಮುಖ ಹಡಗದ್**, ಆರ್.ಅ.ಒ, ಇನ್ಸ್ ಪೆಕ್ಟರ್, ಬೆಂಗಳೂರು

ಗೌರವಾಸ್ವಿತ ಅವಿಥಿಗಳು : ಕ್ಯಾಪ್ಷನ್ ಗೋಪಿನಾಥ್, ಅಧ್ಯಕ್ಷರು, ಅಜಲ ಕರ್ನಾಟಕ ಬ್ರಾಹ್ಮಣರ ಸಂಘ, ಮೈಸೂರು

ಮುಖ್ಯ ಅತಿಥಿಗಳು : ಡಾ॥ ನಾಗೇಶ್, ನಿರ್ದೇಶಕರು, ಶ್ರೀ ತ್ರಿನೇತ್ರ ಅಂತರಾಷ್ಟ್ರೀಯ ಯೋಗ ಅಧ್ಯಯನ ಕೇಂದ್ರ

ಮತ್ತು ಡಿ.ಎಂ.ಎಸ್. ಚಂದ್ರವನ ಆಶ್ರಮ, ಶ್ರೀರಂಗಪಟ್ಟಣ

ಡಾ॥ ಲಕ್ಷ್ಮಿನಾರಾಯಣ ಶೆಣೈ, ಸಹಾಯಕ ನಿರ್ದೇಶಕರು, ಸರ್ಕಾರಿ ಆಯುರ್ವೇದ

ಸಂಶೋಧನಾ ಕೇಂದ್ರ, ಮೈಸೂರು

ಪ್ರಮಾಣ ವಚನ ಬೋಧನೆ : ಡಾ. ಜಯರೇವಣ್ಣ. ಎಂ.ವಿ.

ಸಹಾಯಕ ಪ್ರಾಧ್ಯಾಪಕರು, ಕರ್ನಾಟಕ ಸಂಸ್ಥೃತ ವಿಶ್ವವಿದ್ಯಾಲಯ, ಬೆಂಗಳೂರು

ಮಧ್ಯಾಹ್ನ 2.30 - 4.30 ಗಂಟೆಗೆ ಹೊಸ ವಿದ್ಯಾರ್ಥಿಗಳಿಗೆ ಸ್ವಾಗತ ಕಾರ್ಯಕ್ರಮ

ಸರ್ವರಿಗೂ ಅದರದ ಹುಸ್ತಾಗತ

ಶ್ರೀ ಚಾಮರಾಜೇಂದ್ರ ಸಂಸ್ಕೃತ ಮಹಾವಿದ್ಯಾಲಯ ಆವರಣ ಪಂಪಮಹಾಕವಿ ರಸ್ತೆ, ಚಾಮರಾಜಪೇಟೆ, ಬೆಂಗಳೂರು – 560018.