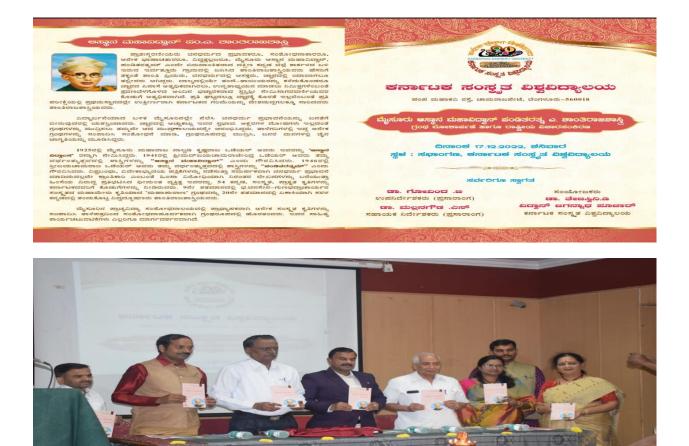

ಶ್ರೀ ಚಾಮರಾಜೇಂದ್ರ ಸಂಸ್ಕೃತ ಮಹಾವಿದ್ಯಾಲಯ ಆವರಣ ಪಂಪಮಹಾಕವಿ ರಸ್ತೆ, ಚಾಮರಾಜಪೇಟೆ, ಬೆಂಗಳೂರು – 560018.

श्री चामराजेन्द्र संस्कृत महाविद्यालयस्य परिसर: पम्पमहाकविमार्ग:, चामराजपेटे, बेङ्गलूरु - ५६००१८.

1. Pandit ratna A.ShantirAja Shastry Book Release &One Day Inter National Seminar

## ಕರ್ನಾಟಕ ಸಂಸ್ಕೃತ ವಿಶ್ವವಿದ್ಯಾಲಯ

ಶ್ರೀ ಚಾಮರಾಜೇಂದ್ರ ಸಂಸ್ಕೃತ ಮಹಾವಿದ್ಯಾಲಯ ಆವರಣ ಪಂಪಮಹಾಕವಿ ರಸ್ತೆ, ಚಾಮರಾಜಪೇಟೆ, ಬೆಂಗಳೂರು – 560018.