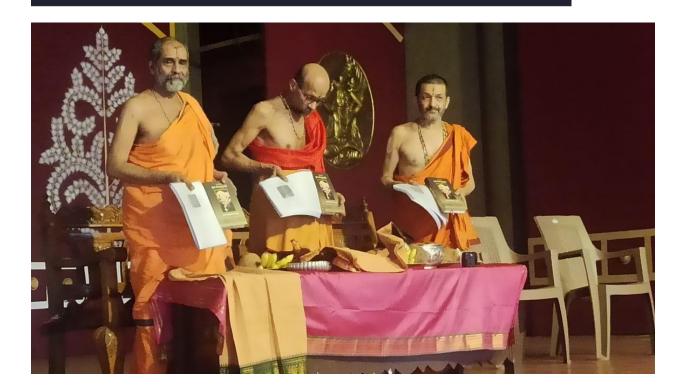

#### INVITA

Karnataka Samskrit University Tattwa Samshodhana Samsat (R) and

Poornaprajna Samshodhana Trust

Jointly host a one day national seminar

#### **PRAISE VISHNU** and the release of

VISHNVARCHANA Commentary on the Rgveda authored by

Acharya Veeranarayana Pandurangi

Date: 29.08.2022 Venue:

Poornaprajna Samshodhana Mandira, Benga

Inauguration : 10:00 am to 10:45 am

Inaguration by

Poojya Shri Shri Suvidyendra Teertha Sripad

**Chief Guest** Prof. Shrinivasa Varakhedi Vice Chancellor, Central Sanskrit Uiniversity, New Delhi