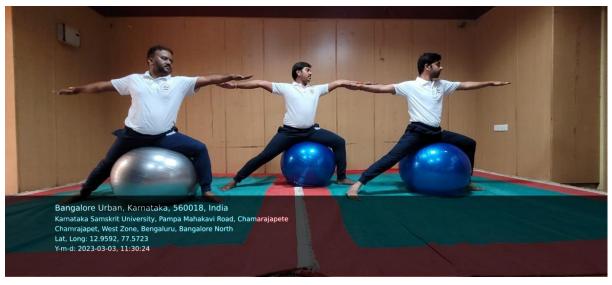

### कर्नाटक-संस्कृत-विश्वविद्यालय:

श्री चामराजेन्द्र संस्कृत महाविद्यालयस्य परिसर: पम्पमहाकविमार्ग:, चामराजपेटे, बेङ्गलूरु - ५६००१८.

- 4.Infrastructure and Learning Resources
- 4.1 Physical Facilities
- 4.1.1 The institution has adequate facilities for teaching-learning. viz., classrooms, laboratories, computing equipment, etc.

Link to the photo document of adequate facilities

https://ksu.ac.in/wp-content/uploads/2023/04/4.1.1-2.pdf

ಶ್ರೀ ಚಾಮರಾಜೇಂದ್ರ ಸಂಸ್ಕೃತ ಮಹಾವಿದ್ಯಾಲಯ ಆವರಣ ಪಂಪಮಹಾಕವಿ ರಸ್ತೆ, ಚಾಮರಾಜಪೇಟೆ, ಬೆಂಗಳೂರು – 560018.