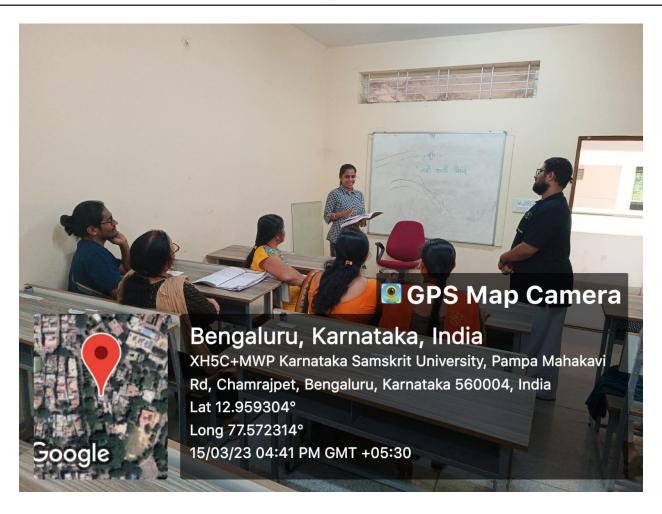

### कर्नाटक-संस्कृत-विश्वविद्यालय:

श्री चामराजेन्द्र संस्कृत महाविद्यालयस्य परिसर: पम्पमहाकविमार्ग:, चामराजपेटे, बेङ्गलूरु - ५६००१८.

- 4.Infrastructure and Learning Resources
- 4.1 Physical Facilities
- 4.1.1 The institution has adequate facilities for teaching-learning. viz., classrooms, laboratories, computing equipment, etc.

Link to the photo document of adequate facilities

https://ksu.ac.in/wp-content/uploads/2023/04/4.1.1-2.pdf

ಶ್ರೀ ಚಾಮರಾಜೇಂದ್ರ ಸಂಸ್ಕೃತ ಮಹಾವಿದ್ಯಾಲಯ ಆವರಣ ಪಂಪಮಹಾಕವಿ ರಸ್ತೆ, ಚಾಮರಾಜಪೇಟೆ, ಬೆಂಗಳೂರು – 560018.