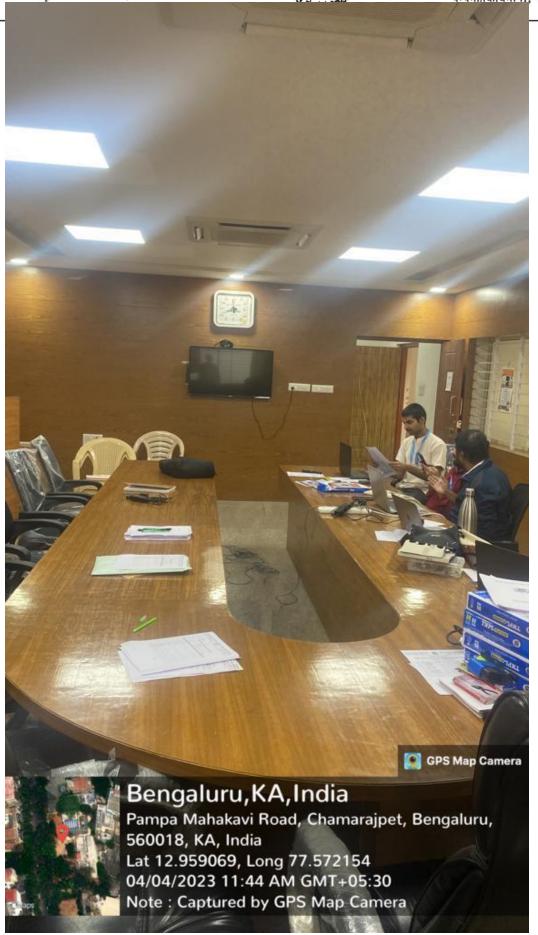

### कर्नाटक-संस्कृत-विश्वविद्यालय:

श्री चामराजेन्द्र संस्कृत महाविद्यालयस्य परिसर: पम्पमहाकविमार्ग:, चामराजपेटे, बेङ्गलूरु - ५६००१८.

- 4.Infrastructure and Learning Resources
- 4.1 Physical Facilities
- 4.1.1 The institution has adequate facilities for teaching-learning. viz., classrooms, laboratories, computing equipment, etc.

Link to the photo document of adequate facilities

https://ksu.ac.in/wp-content/uploads/2023/04/4.1.1-2.pdf

ಶ್ರೀ ಚಾಮರಾಜೇಂದ್ರ ಸಂಸ್ಕೃತ ಮಹಾವಿದ್ಯಾಲಯ ಆವರಣ ಪಂಪಮಹಾಕವಿ ರಸ್ತೆ, ಚಾಮರಾಜಪೇಟೆ, ಬೆಂಗಳೂರು – 560018.