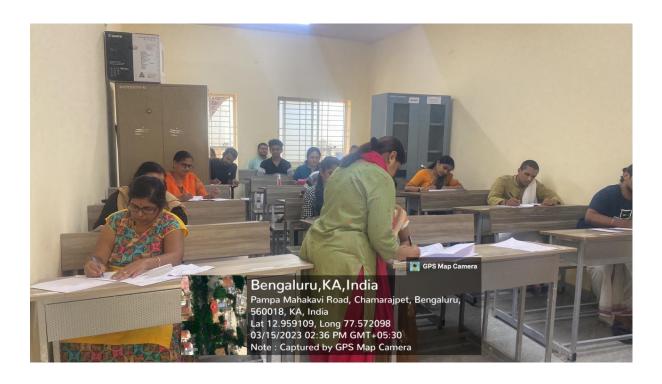

### कर्नाटक-संस्कृत-विश्वविद्यालय:

श्री चामराजेन्द्र संस्कृत महाविद्यालयस्य परिसर: पम्पमहाकविमार्ग:, चामराजपेटे, बेङ्गलूरु - ५६००१८.

- 4.Infrastructure and Learning Resources
- 4.1 Physical Facilities
- 4.1.1 The institution has adequate facilities for teaching-learning. viz., classrooms, laboratories, computing equipment, etc.

Link to the photo document of adequate facilities

https://ksu.ac.in/wp-content/uploads/2023/04/4.1.1-2.pdf

ಶ್ರೀ ಚಾಮರಾಜೇಂದ್ರ ಸಂಸ್ಕೃತ ಮಹಾವಿದ್ಯಾಲಯ ಆವರಣ ಪಂಪಮಹಾಕವಿ ರಸ್ತೆ, ಚಾಮರಾಜಪೇಟೆ, ಬೆಂಗಳೂರು – 560018.