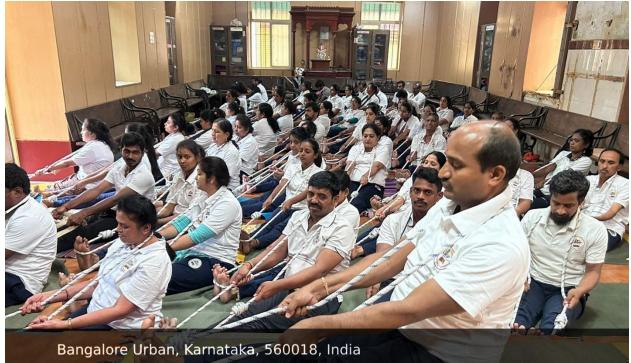

### कर्नाटक-संस्कृत-विश्वविद्यालय:

श्री चामराजेन्द्र संस्कृत महाविद्यालयस्य परिसर: पम्पमहाकविमार्ग:, चामराजपेटे, बेङ्गलूरु - ५६००१८.

- 4.Infrastructure and Learning Resources
- 4.1 Physical Facilities
- 4.1.1 The institution has adequate facilities for teaching-learning. viz., classrooms, laboratories, computing equipment, etc.

Link to the photo document of adequate facilities

https://ksu.ac.in/wp-content/uploads/2023/04/4.1.1-2.pdf

ಶ್ರೀ ಚಾಮರಾಜೇಂದ್ರ ಸಂಸ್ಕೃತ ಮಹಾವಿದ್ಯಾಲಯ ಆವರಣ ಪಂಪಮಹಾಕವಿ ರಸ್ತೆ, ಚಾಮರಾಜಪೇಟೆ, ಬೆಂಗಳೂರು – 560018.