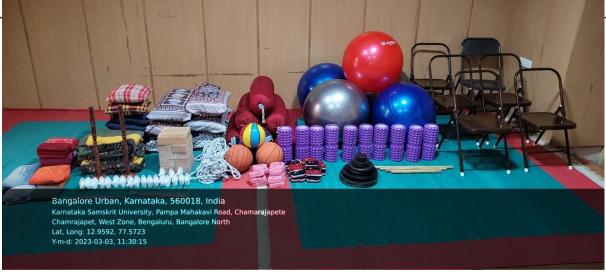

### कर्नाटक-संस्कृत-विश्वविद्यालय:

श्री चामराजेन्द्र संस्कृत महाविद्यालयस्य परिसर: पम्पमहाकविमार्ग:, चामराजपेटे, बेङ्गलूरु - ५६००१८.

- 4.Infrastructure and Learning Resources
- 4.1 Physical Facilities
- 4.1.1 The institution has adequate facilities for teaching-learning. viz., classrooms, laboratories, computing equipment, etc.

Link to the photo document of adequate facilities

https://ksu.ac.in/wp-content/uploads/2023/04/4.1.1-2.pdf

ಶ್ರೀ ಚಾಮರಾಜೇಂದ್ರ ಸಂಸ್ಕೃತ ಮಹಾವಿದ್ಯಾಲಯ ಆವರಣ ಪಂಪಮಹಾಕವಿ ರಸ್ತೆ, ಚಾಮರಾಜಪೇಟೆ, ಬೆಂಗಳೂರು – 560018.