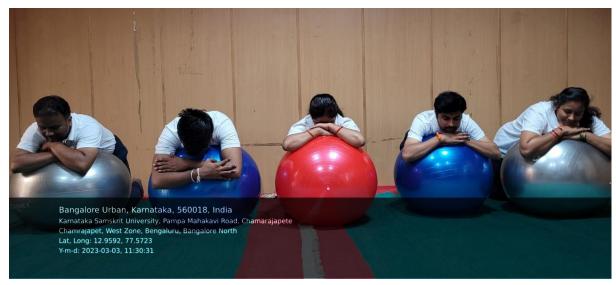

### कर्नाटक-संस्कृत-विश्वविद्यालय:

श्री चामराजेन्द्र संस्कृत महाविद्यालयस्य परिसर: पम्पमहाकविमार्ग:, चामराजपेटे, बेङ्गलूरु - ५६००१८.

- 4.Infrastructure and Learning Resources
- 4.1 Physical Facilities
- 4.1.1 The institution has adequate facilities for teaching-learning. viz., classrooms, laboratories, computing equipment, etc.

Link to the photo document of adequate facilities

https://ksu.ac.in/wp-content/uploads/2023/04/4.1.1-2.pdf

ಶ್ರೀ ಚಾಮರಾಜೇಂದ್ರ ಸಂಸ್ಕೃತ ಮಹಾವಿದ್ಯಾಲಯ ಆವರಣ ಪಂಪಮಹಾಕವಿ ರಸ್ತೆ, ಚಾಮರಾಜಪೇಟೆ, ಬೆಂಗಳೂರು – 560018.