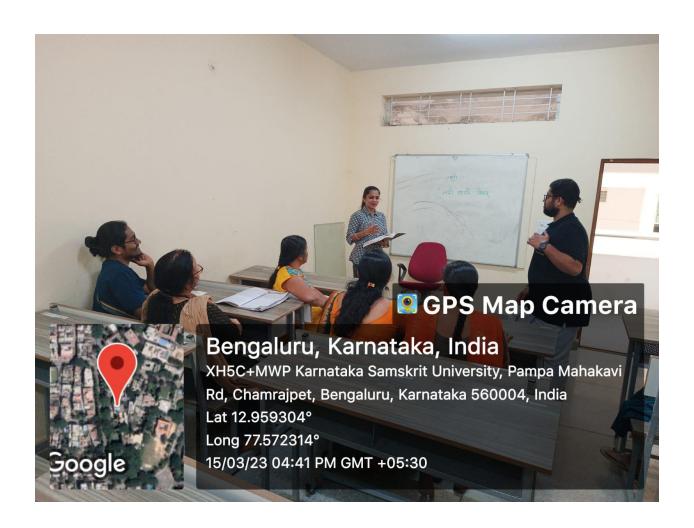

### कर्नाटक-संस्कृत-विश्वविद्यालय:

श्री चामराजेन्द्र संस्कृत महाविद्यालयस्य परिसर: पम्पमहाकविमार्ग:, चामराजपेटे, बेङ्गलूरु - ५६००१८.

- 4.Infrastructure and Learning Resources
- 4.1 Physical Facilities
- 4.1.1 The institution has adequate facilities for teaching-learning. viz., classrooms, laboratories, computing equipment, etc.

Link to the photo document of adequate facilities

https://ksu.ac.in/wp-content/uploads/2023/04/4.1.1-2.pdf

ಶ್ರೀ ಚಾಮರಾಜೇಂದ್ರ ಸಂಸ್ಕೃತ ಮಹಾವಿದ್ಯಾಲಯ ಆವರಣ ಪಂಪಮಹಾಕವಿ ರಸ್ತೆ, ಚಾಮರಾಜಪೇಟೆ, ಬೆಂಗಳೂರು – 560018.