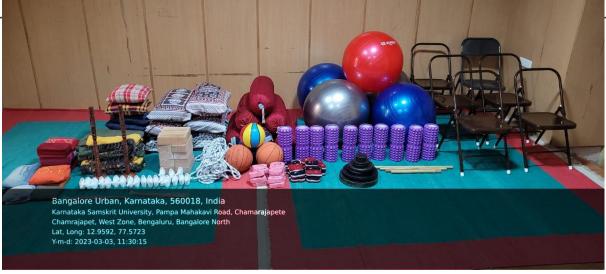

#### कर्नाटक-संस्कृत-विश्वविद्यालय:

श्री चामराजेन्द्र संस्कृत महाविद्यालयस्य परिसर: पम्पमहाकविमार्ग:, चामराजपेटे, बेङ्गलूरु - ५६००१८.

- 4.Infrastructure and Learning Resources
- 4.1 Physical Facilities
- 4.1.2 The institution has adequate facilities for
- 1. Seminar/ Conference Hall with infrastructural facilities
- 2. Auditorium for cultural activities
- 3. Laboratory for Functional Sanskrit
- 4. Yajnashala
- 5. Observatory
- 6. Language Laboratory
- 8. Meditation Centre
- 9. Sports, games (indoor, outdoor, gymnasium, etc)
- 11. Manuscript Resource Centre (MRC)
- 12. Manuscript Conservation Centre(MCC)
- 13. Recording Studio/ e-P.G.Pathshala Facilities
- 14. Yoga Training and or Therapy Centre with modern equipments
- 15. Liasion with Bharat Vani Portal