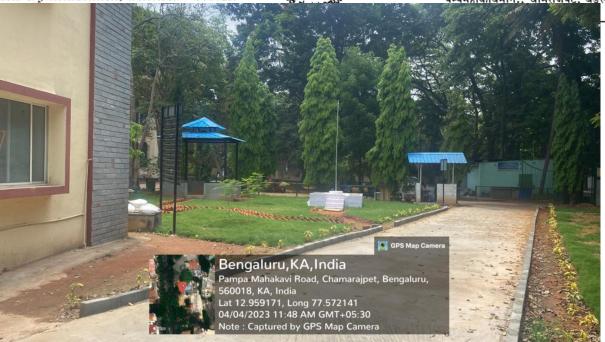

#### कर्नाटक-संस्कृत-विश्वविद्यालय:

श्री चामराजेन्द्र संस्कृत महाविद्यालयस्य परिसर: पम्पमहाकविमार्ग:, चामराजपेटे, बेङ्गलूरु - ५६००१८.

- 4.Infrastructure and Learning Resources
- 4.1 Physical Facilities
- 4.1.2 The institution has adequate facilities for
- 1. Seminar/ Conference Hall with infrastructural facilities
- 2. Auditorium for cultural activities
- 3. Laboratory for Functional Sanskrit
- 4. Yajnashala
- 5. Observatory
- 6. Language Laboratory
- 8. Meditation Centre
- 9. Sports, games (indoor, outdoor, gymnasium, etc)
- 11. Manuscript Resource Centre (MRC)
- 12. Manuscript Conservation Centre(MCC)
- 13. Recording Studio/ e-P.G.Pathshala Facilities
- 14. Yoga Training and or Therapy Centre with modern equipments
- 15. Liasion with Bharat Vani Portal

Link to the photo document of adequate facilities

https://ksu.ac.in/wp-content/uploads/2023/04/4.1.1-2.pdf

ಶ್ರೀ ಚಾಮರಾಜೇಂದ್ರ ಸಂಸ್ಕೃತ ಮಹಾವಿದ್ಯಾಲಯ ಆವರಣ ಪಂಪಮಹಾಕವಿ ರಸ್ತೆ, ಚಾಮರಾಜಪೇಟೆ, ಬೆಂಗಳೂರು – 560018.

#### 4.1.1 Facilities

ಶ್ರೀ ಚಾಮರಾಜೇಂದ್ರ ಸಂಸ್ಕೃತ ಮಹಾವಿದ್ಯಾಲಯ ಆವರಣ ಪಂಪಮಹಾಕವಿ ರಸ್ತೆ, ಚಾಮರಾಜಪೇಟೆ, ಬೆಂಗಳೂರು – 560018.