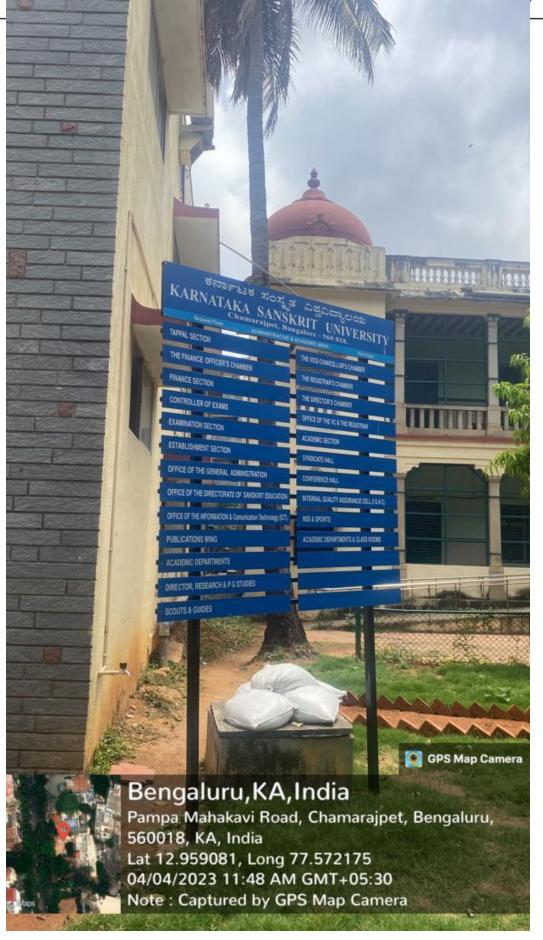

#### कर्नाटक-संस्कृत-विश्वविद्यालय:

श्री चामराजेन्द्र संस्कृत महाविद्यालयस्य परिसर: पम्पमहाकविमार्ग:, चामराजपेटे, बेङ्गलूरु - ५६००१८.

- 4.Infrastructure and Learning Resources
- 4.1 Physical Facilities
- 4.1.2 The institution has adequate facilities for
- 1. Seminar/ Conference Hall with infrastructural facilities
- 2. Auditorium for cultural activities
- 3. Laboratory for Functional Sanskrit
- 4. Yajnashala
- 5. Observatory
- 6. Language Laboratory
- 8. Meditation Centre
- 9. Sports, games (indoor, outdoor, gymnasium, etc)
- 11. Manuscript Resource Centre (MRC)
- 12. Manuscript Conservation Centre(MCC)
- 13. Recording Studio/ e-P.G.Pathshala Facilities
- 14. Yoga Training and or Therapy Centre with modern equipments
- 15. Liasion with Bharat Vani Portal

Link to the photo document of adequate facilities

https://ksu.ac.in/wp-content/uploads/2023/04/4.1.1-2.pdf

ಶ್ರೀ ಚಾಮರಾಜೇಂದ್ರ ಸಂಸ್ಕೃತ ಮಹಾವಿದ್ಯಾಲಯ ಆವರಣ ಪಂಪಮಹಾಕವಿ ರಸ್ತೆ, ಚಾಮರಾಜಪೇಟೆ, ಬೆಂಗಳೂರು – 560018.

#### 4.1.1 Facilities

ಶ್ರೀ ಚಾಮರಾಜೇಂದ್ರ ಸಂಸ್ಕೃತ ಮಹಾವಿದ್ಯಾಲಯ ಆವರಣ ಪಂಪಮಹಾಕವಿ ರಸ್ತೆ, ಚಾಮರಾಜಪೇಟೆ, ಬೆಂಗಳೂರು – 560018.