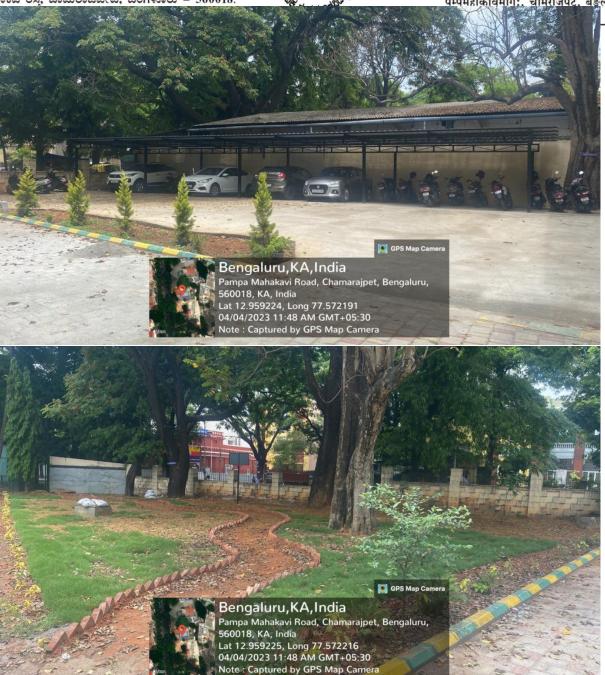

#### कर्नाटक-संस्कृत-विश्वविद्यालय:

श्री चामराजेन्द्र संस्कृत महाविद्यालयस्य परिसर: पम्पमहाकविमार्ग:, चामराजपेटे, बेङ्गलूरु - ५६००१८.

- 4.Infrastructure and Learning Resources
- 4.1 Physical Facilities
- 4.1.2 The institution has adequate facilities for
- 1. Seminar/ Conference Hall with infrastructural facilities
- 2. Auditorium for cultural activities
- 3. Laboratory for Functional Sanskrit
- 4. Yajnashala
- 5. Observatory
- 6. Language Laboratory
- 8. Meditation Centre
- 9. Sports, games (indoor, outdoor, gymnasium, etc)
- 11. Manuscript Resource Centre (MRC)
- 12. Manuscript Conservation Centre(MCC)
- 13. Recording Studio/ e-P.G.Pathshala Facilities
- 14. Yoga Training and or Therapy Centre with modern equipments
- 15. Liasion with Bharat Vani Portal

Link to the photo document of adequate facilities

https://ksu.ac.in/wp-content/uploads/2023/04/4.1.1-2.pdf

ಶ್ರೀ ಚಾಮರಾಜೇಂದ್ರ ಸಂಸ್ಕೃತ ಮಹಾವಿದ್ಯಾಲಯ ಆವರಣ ಪಂಪಮಹಾಕವಿ ರಸ್ತೆ, ಚಾಮರಾಜಪೇಟೆ, ಬೆಂಗಳೂರು – 560018.

#### 4.1.1 Facilities

ಶ್ರೀ ಚಾಮರಾಜೇಂದ್ರ ಸಂಸ್ಕೃತ ಮಹಾವಿದ್ಯಾಲಯ ಆವರಣ ಪಂಪಮಹಾಕವಿ ರಸ್ತೆ, ಚಾಮರಾಜಪೇಟೆ, ಬೆಂಗಳೂರು – 560018.