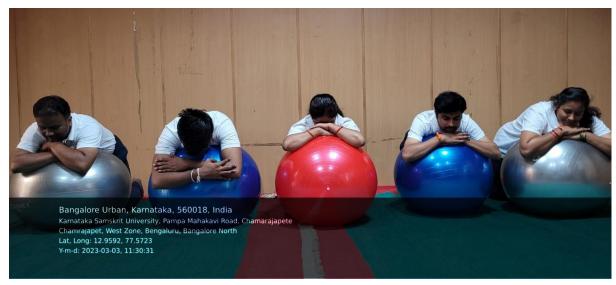

#### कर्नाटक-संस्कृत-विश्वविद्यालय:

श्री चामराजेन्द्र संस्कृत महाविद्यालयस्य परिसर: पम्पमहाकविमार्ग:, चामराजपेटे, बेङ्गलूरु - ५६००१८.

- 4.Infrastructure and Learning Resources
- 4.1 Physical Facilities
- 4.1.2 The institution has adequate facilities for
- 1. Seminar/ Conference Hall with infrastructural facilities
- 2. Auditorium for cultural activities
- 3. Laboratory for Functional Sanskrit
- 4. Yajnashala
- 5. Observatory
- 6. Language Laboratory
- 8. Meditation Centre
- 9. Sports, games (indoor, outdoor, gymnasium, etc)
- 11. Manuscript Resource Centre (MRC)
- 12. Manuscript Conservation Centre(MCC)
- 13. Recording Studio/ e-P.G.Pathshala Facilities
- 14. Yoga Training and or Therapy Centre with modern equipments
- 15. Liasion with Bharat Vani Portal