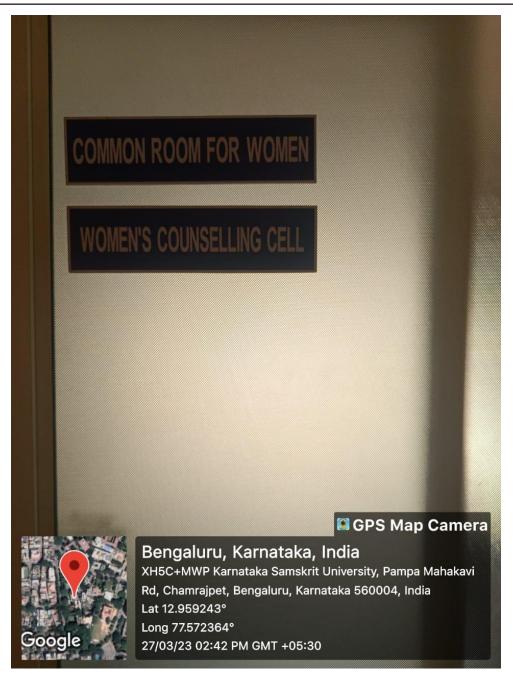

### कर्नाटक-संस्कृत-विश्वविद्यालयः

श्री चामराजेन्द्र संस्कृत महाविद्यालयस्य परिसर: पम्पमहाकविमार्गः, चामराजपेटे, बेङ्गलूरु - ५६००१८.

- 4.Infrastructure and Learning Resources
- 4.1 Physical Facilities
- 4.1.3 The institution has adequate facilities like health centre, bank, ATM, post office, theatre, women centre, counseling centre and cultural activities centre etc.

**Link to Women Centre and Counselling Centre** 

https://ksu.ac.in/wp-content/uploads/2023/04/4.1.3.pdf