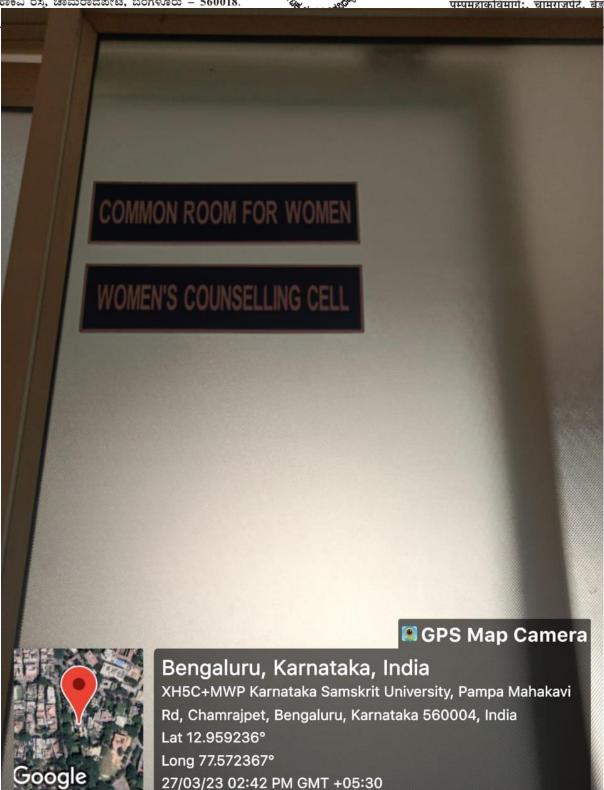

### कर्नाटक-संस्कृत-विश्वविद्यालयः

श्री चामराजेन्द्र संस्कृत महाविद्यालयस्य परिसर: पम्पमहाकविमार्गः, चामराजपेटे, बेङ्गलूरु - ५६००१८.

- 4.Infrastructure and Learning Resources
- 4.1 Physical Facilities
- 4.1.3 The institution has adequate facilities like health centre, bank, ATM, post office, theatre, women centre, counseling centre and cultural activities centre etc.

**Link to Women Centre and Counselling Centre** 

https://ksu.ac.in/wp-content/uploads/2023/04/4.1.3.pdf