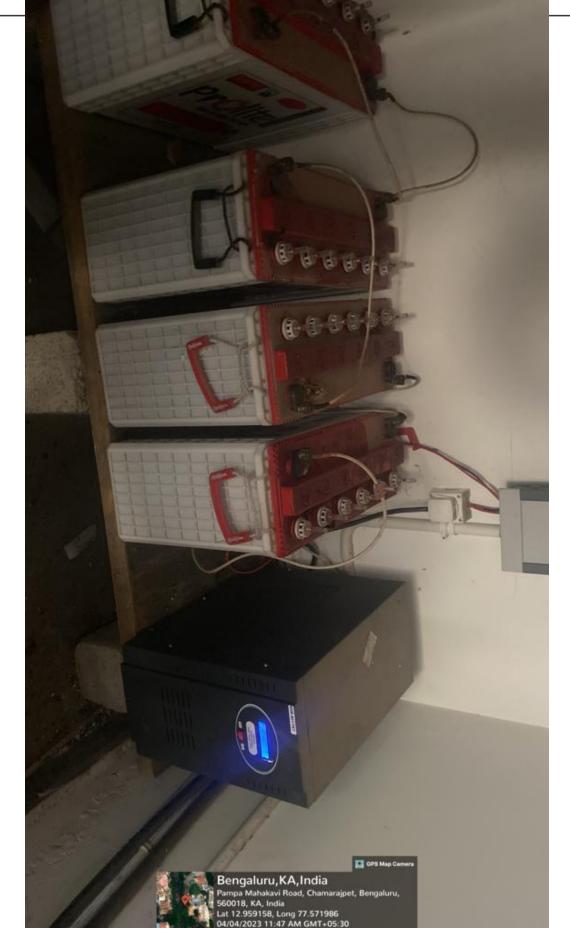

#### 4.3 IT Infrastructure

4.3.1 Institution frequently updates its IT facilities including Wi-Fi,

Email and Internet Facilities are given to Faculty and Students with Institutional ID's

- University is having one FTTH connection of 200 MBPS and KSWAN connectivity of 200 MBPS Campus is wifi enabled for Academic and Admin usage purpose
- ✤ Institutional email id's and Internet Facilities are given to all faculty members.