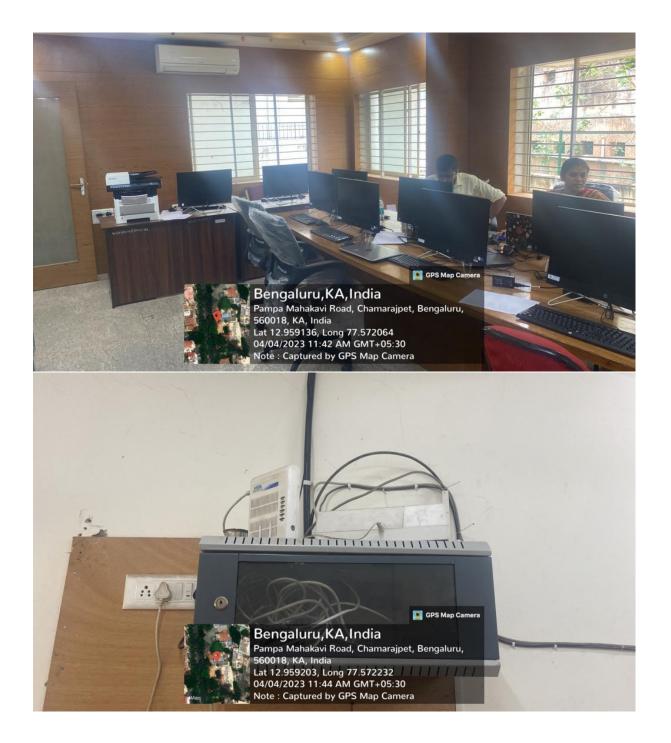

## Link to the document showing all IT Infrastructure

https://ksu.ac.in/wp-content/uploads/2023/04/IT-Photos.pdf

श्री चामराजेन्द्र संस्कृत महाविद्यालयस्य परिसर: पम्पमहाकविमार्ग:, चामराजपेटे, बेङ्गलूरु - ५६००१८.

# I T infrastructure

कर्नाटक-संस्कृत-विश्वविद्यालय:

श्री चामराजेन्द्र संस्कृत महाविद्यालयस्य परिसर: पम्पमहाकविमार्ग:, चामराजपेटे, बेङ्गलूरु – ५६००१८.