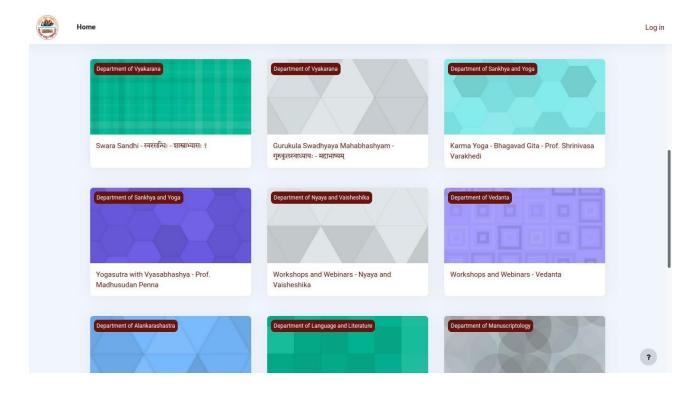

## LMS PORTAL OF KSU

Brochure for one-week national online faculty development programme

ಕರ್ನಾಟಕ ಸಂಸ್ಕೃತ ವಿಶ್ವವಿದ್ಯಾಲಯ

कर्नाटक-संस्कृत-विश्वविद्यालय:

श्री चामराजेन्द्र संस्कृत महाविद्यालयस्य परिसर: पम्पमहाकविमार्ग:, चामराजपेटे, बेङ्गलूरु – ५६००१८.

## 4.3 IT Infrastructure

4.3.4 Media centre, Recording facility, Lecture Capturing System (LCS), Facilities for e-content development, and uploading the corpus (database) of sanskrit texts on the website

## **List of Facilities**

| Sl.No | Facilities                 |
|-------|----------------------------|
| 1     | LCS                        |
| 2     | Smart Board                |
| 3     | Recording facility         |
| 4     | e-content                  |
| 5     | E-Library                  |
| 6     | University Youtube channel |