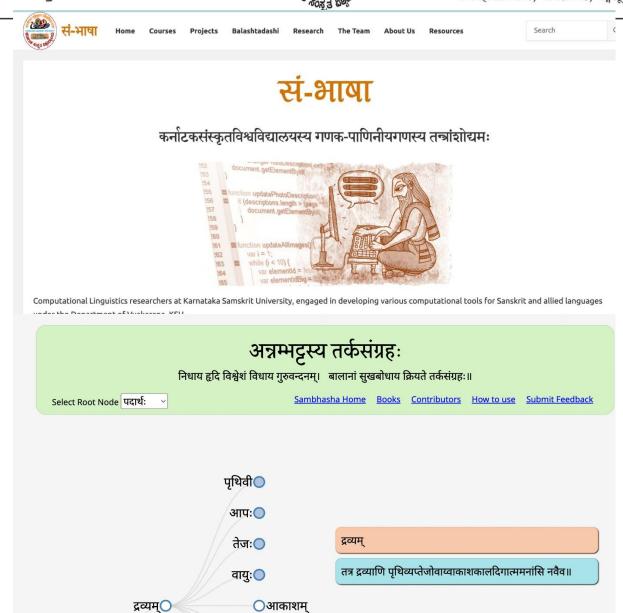

## Link to the document showing all IT Infrastructure

https://ksu.ac.in/wp-content/uploads/2023/04/IT-Photos.pdf

श्री चामराजेन्द्र संस्कृत महाविद्यालयस्य परिसर: पम्पमहाकविमार्ग:, चामराजपेटे, बेङ्गलूरु - ५६००१८.