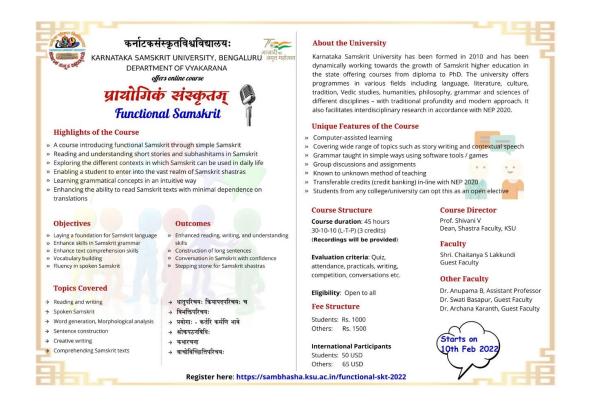

भावित-अतद्भावितपक्षयोः विवरणम्

समयः : ३.१५ तः ३.३० पर्यन्तम्

प्रस्तोत्री : श्रीमती सुष्मा कामत्

विषयः : वाक्यपदीयानुसारं ध्वनि-स्फोटयोः स्वरूपम्

समयः : ३.३० तः ३.४५ पर्यन्तम्

प्रस्तोता : श्रीमान् एम्. डि. श्रीनिवासमूर्तिः

विषयः : वृद्धिरादैच् सूत्रे तपरकरणं किमर्थम्?

समयः : ३.४५ तः ४.०० पर्यन्तम्

प्रस्तोत्री : श्रीमती फणी ताल्लूरि

विषयः : वाचकत्वशक्तिः साधुशब्देषु उत असाधुशब्देषु ?

समयः : ४.०० तः ४.१५ पर्यन्तम्

प्रस्तोत्री: श्रीमती रोहिणी राव्

विषय: : प्रत्येकवाक्यपरिसमाप्ति-समुदायवाक्यपरिसमाप्ति -

न्याययोः निरूपणम्

समयः : ४.१५ तः ४.३० पर्यन्तम्

आध्यक्षीयं वचनम् ४.३० तः ५.०० पर्यन्तम्

सर्वेभ्यः हार्दं स्वागतम्

डा.रामकृष्णभट्टःके. नोडेल् अधिकारी, आ.अ.म प्रो.शिवानी वि. शास्त्रनिकायाध्यक्षा

Google Meet ID:

https://meet.google.com/zfc-sddh-zkz

#### Spoken Sanskrit Classes