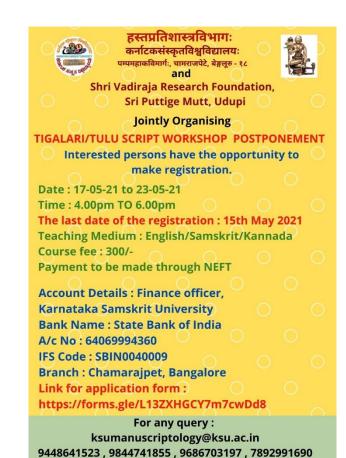

#### Training for deciphering ancient manuscripts

ಶ್ರೀ ಚಾಮರಾಜೇಂದ್ರ ಸಂಸ್ಕೃತ ಮಹಾವಿದ್ಯಾಲಯ ಆವರಣ ಪಂಪಮಹಾಕವಿ ರಸ್ತೆ, ಚಾಮರಾಜಪೇಟೆ, ಬೆಂಗಳೂರು - 560018.

### कर्नाटक-संस्कृत-विश्वविद्यालय:

श्री चामराजेन्द्र संस्कृत महाविद्यालयस्य परिसर: पम्पमहाकविमार्ग:, चामराजपेटे, बेङ्गलूरु - ५६००१८.

9844741855

9686703197

Bengaluru

9448641523

ಶ್ರೀ ಚಾಮರಾಜೇಂದ್ರ ಸಂಸ್ಕೃತ ಮಹಾವಿದ್ಯಾಲಯ ಆವರಣ ಪಂಪಮಹಾಕವಿ ರಸ್ತೆ, ಚಾಮರಾಜಪೇಟೆ, ಬೆಂಗಳೂರು – 560018.