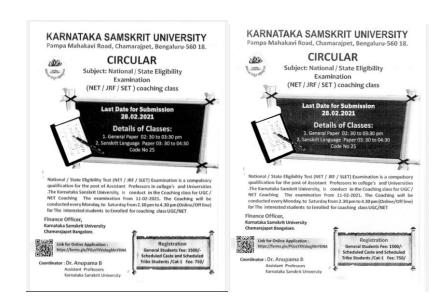

#### **Newspaper Clipping**

### **Online UGC NET/SET** exam coaching classes

Karnataka Sanskrit University, Catergory-1 is Rs. 750. The on-Bengaluru, will be conducting line payment can be done using three months online coaching the website link https://www.onclasses for UGC NET/SET ex- linesbi.com/sbicollect/icollecthamination which are compulsory eligibility criteria for the post of Assistant Professor and Ph.D. ome.htm?corpID=2933157. The class schedule for the coaching are: General Paper

from Feb. 1 (Monday to Saturday). Interested candidates may enroll before Jan. 31. The applications may be submitted using the Google form link ma on Mob: 93797-79278 or S. https://forms.gle/MfkgVkEG- Ramesh on Mob: 97439-93835 Bu9ca2Qm8. The registration or H.S. Arunkumar on Mob:

Mysuru, Jan. 24 (SSM) - The Rs. 1,500 and SC/ST students/

The classes will commence coaching between 2.30 pm and fee for the general students is 90085-07180.