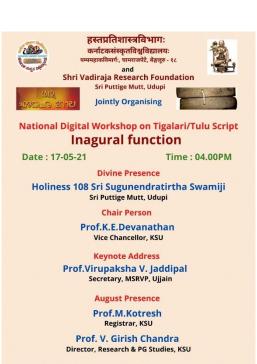

#### Training for deciphering ancient manuscripts

ಶ್ರೀ ಚಾಮರಾಜೇಂದ್ರ ಸಂಸ್ಕೃತ ಮಹಾವಿದ್ಯಾಲಯ ಆವರಣ ಪಂಪಮಹಾಕವಿ ರಸ್ತೆ, ಚಾಮರಾಜಪೇಟೆ, ಬೆಂಗಳೂರು - 560018.

### कर्नाटक-संस्कृत-विश्वविद्यालय:

श्री चामराजेन्द्र संस्कृत महाविद्यालयस्य परिसर: पम्पमहाकविमार्ग:, चामराजपेटे, बेङ्गलूरु - ५६००१८.

9844741855

9686703197

Bengaluru

9448641523

ಶ್ರೀ ಚಾಮರಾಜೇಂದ್ರ ಸಂಸ್ಕೃತ ಮಹಾವಿದ್ಯಾಲಯ ಆವರಣ ಪಂಪಮಹಾಕವಿ ರಸ್ತೆ, ಚಾಮರಾಜಪೇಟೆ, ಬೆಂಗಳೂರು – 560018.