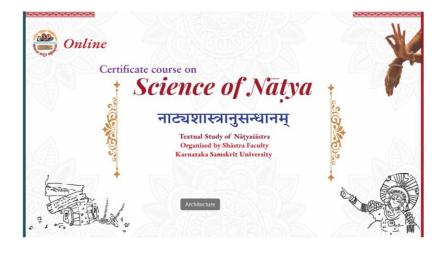

|   |                   | ಕಳಗಿನಂತಿದೆ.                                                                                                                                                                                                                                                                                                                                                                                                                                                                                                                                                                                                                                                                                                                                                                                                                                                                                                                            |
|---|-------------------|----------------------------------------------------------------------------------------------------------------------------------------------------------------------------------------------------------------------------------------------------------------------------------------------------------------------------------------------------------------------------------------------------------------------------------------------------------------------------------------------------------------------------------------------------------------------------------------------------------------------------------------------------------------------------------------------------------------------------------------------------------------------------------------------------------------------------------------------------------------------------------------------------------------------------------------|
|   |                   | 1. ಮೊ. ವೀರನಾರಾಯಣ ಪಾಂಡುರಂಗಿ, ಡೀನ್, ವೇದಾಂತ ನಿಕಾಯ, ಅಧ್ಯಕ್ಷರು 2. ಡಾ. ಕೃಷ್ಣ ವಿ. ಜೋಷಿ, ಸಂಚಾಲಕರು, ಸಿಡಿಸಿ. ಸದಸ್ಯರು 3. ಡಾ. ವೆಂಕಟೇಶ ವಿ, ಸಹಾಯ ಕುಲಸಚಿವರು ಸದಸ್ಯರು                                                                                                                                                                                                                                                                                                                                                                                                                                                                                                                                                                                                                                                                                                                                                                                   |
|   |                   | 4. ಡಾ. ಶಕುಂತಲಾ ಭಟ್, ಯೋಜನಾ ಸಹಾಯಕರು ಸಂಚಾಲಕರು ಈ ಸಮಿತಿಯು ಸದರಿ ಕಾಲೇಜಿಗೆ ಭೇಟಿ ನೀಡಿ, ತನ್ನ ಪರಿಶೀಲನಾ ವರದಿಯನ್ನು ವಿಶ್ವವಿದ್ಯಾಲಯಕ್ಕೆ ಸಲ್ಲಿಸಿದೆ.                                                                                                                                                                                                                                                                                                                                                                                                                                                                                                                                                                                                                                                                                                                                                                                                     |
|   | Sales -           | ಪ್ರಶಿಕ್ಷಣ ಪರಿಷತ್ತಿನ ಅನುಮೋದನೆಗಾಗಿ ಈ ವಿಷಯವನ್ನು ಮಂಡಿಸಿದೆ.                                                                                                                                                                                                                                                                                                                                                                                                                                                                                                                                                                                                                                                                                                                                                                                                                                                                                 |
|   | ನಿರ್ಣಯ            | ಅನುಮೋದಿಸಿತು.                                                                                                                                                                                                                                                                                                                                                                                                                                                                                                                                                                                                                                                                                                                                                                                                                                                                                                                           |
| t | ವಿಷಯ<br>ಸಂಖ್ಯೆ 05 | 'ಪಿಎಚ್.ಡಿವಿದ್ಯಾವಾರಿಧಿ' ಅಧ್ಯಯನಕ್ಕೆ ಮಾರ್ಗದರ್ಶಕರನ್ನು ನಿಯೋಜಿಸುವ ಬಗೆಗೆ.                                                                                                                                                                                                                                                                                                                                                                                                                                                                                                                                                                                                                                                                                                                                                                                                                                                                     |
|   | ಟಿಪ್ಪಣೆ           | 'ಪಿಎಚ್.ಡಿ.–ವಿದ್ಯಾವಾರಿಧಿ' ಅಧ್ಯಯನ ಮಾಡುವ ಅಭ್ಯರ್ಥಿಗಳಿಗೆ ಮಾರ್ಗದರ್ಶಕರನ್ನಾಗಿ ನಿಯೋಜಿಸುವಂತೆ ಕರ್ನಾಟಕ ಸಂಸ್ಕೃತ ವಿಶ್ವವಿದ್ಯಾಲಯ ಮತ್ತು ಸಂಯೋಜಿತ ಸಂಸ್ಕೃತ ಕಾಲೇಜುಗಳಲ್ಲಿ ಕಾರ್ಯನಿರ್ವಹಿಸುತ್ತಿರುವ ಅಧ್ಯಾಪಕರ ಆವೇದನೆಯನ್ನು ಸಲ್ಲಿಸಿರುತ್ತಾರೆ. 'ಆಂತರಿಕ ಅಧ್ಯಯನ ಮಂಡಳಿ' ಸಭೆಯ ತೀರ್ಮಾನದಂತೆ, ಯುಜಿಸಿ ಹಾಗೂ ಕರ್ನಾಟಕ ಸಂಸ್ಕೃತ ವಿಶ್ವವಿದ್ಯಾಲಯದ ನಿಯಮಾವಳಿಗಳಿಗೆ ಅನುಗುಣವಾಗಿ ಅರ್ಹ ಅಧ್ಯಾಪಕರನ್ನು 'ಪಿಎಚ್.ಡಿ.–ವಿದ್ಯಾವಾರಿಧಿ' ಅಧ್ಯಯನದ ಮಾರ್ಗದರ್ಶಕರನ್ನಾಗಿ ನಿಯೋಜಿಸಲು ಪ್ರಶಿಕ್ಷಣ ಪರಿಷತ್ತಿನ ಅನುಮೋದನೆಗಾಗಿ ಮಂಡಿಸಿದೆ.                                                                                                                                                                                                                                                                                                                                                                                                                                                                                  |
|   | ನಿರ್ಣಯ            | ಯುಜಿಸಿ/ವಿಶ್ವವಿದ್ಯಾಲಯದ ನಿಯಮಾವಳಿಗಳನ್ವಯ ಅರ್ಹತೆ ಹೊಂದಿರುವವರನ್ನು ಮಾರ್ಗದರ್ಶಕರನ್ನಾಗಿ ನಿಯೋಜಿಸಲು ಸಭೆಯು ಅನುಮೋದಿಸಿತು. ಮಾರ್ಗದರ್ಶಕರಾಗಲು ಅರ್ಜಿ ಸಲ್ಲಿಸಿರುವ ಇತರ ಅಧ್ಯಾಪಕರಲ್ಲಿ, ಅರ್ಹತೆ ಹೊಂದಿರುವವರನ್ನು 'ಸ್ಥಾಯಿ ಸಮಿತಿ'ಯಲ್ಲಿ ಅನುಮೋದಿಸಿ ನಿಯೋಜಿಸುವಂತೆ ತೀರ್ಮಾನಿಸಿತು.                                                                                                                                                                                                                                                                                                                                                                                                                                                                                                                                                                                                                                                                                            |
|   | ವಿಷಯ              | LMS (Learning Management System) ಅಳವಡಿಸಿಕೊಂಡಿರುವುದಕ್ಕೆ ಘಟನೋತ್ತರ ಅನುಮೋದನೆ                                                                                                                                                                                                                                                                                                                                                                                                                                                                                                                                                                                                                                                                                                                                                                                                                                                               |
|   | = ಸಂಖ್ಯೆ 06       | ട്ടെ <del>രു വർർ കാരം കാരം കാരം കാരം കാരം കാരം കാരം കാരം</del>                                                                                                                                                                                                                                                                                                                                                                                                                                                                                                                                                                                                                                                                                                                                                                                                                                                                         |
|   | ್ಟಿಪ್ಪಣ <u>ಿ</u>  | LMS (Learning Management System) ಆಧಾರಿತ ಡಿಜಿಟಲ್ ಕಲಿಕೆಯು ವಿಷಯ ಸಂಪಹನ, ಲಭ್ಯತೆ ಮತ್ತು ಮೌಲ್ಯಮಾಪನಗಳಲ್ಲಿ ಪರಿವರ್ತಕ ಬದಲಾವಣೆಗಳನ್ನು ತರುವ ಮೂಲಕ ಬೋಧನೆ–ಕಲಿಕೆಗಳಲ್ಲಿ ಕ್ರಾಂತಿ ಮೂಡಿಸುವ ಸಮಗ್ರ ವೇದಿಕೆಯಾಗಿದೆ. ಇದು ಅಧ್ಯಾಪಕರನ್ನು ಸಶಕ್ತಗೊಳಿಸುವ, ವಿದ್ಯಾರ್ಥಿಗಳನ್ನು ಸಮೃದ್ಧಗೊಳಿಸುವ ಮತ್ತು ಡಿಜಿಟಲ್ ಅಂತರವನ್ನು ಅಳಿಸಿಹಾಕುವ ಅತ್ಯುತ್ತಮ ವ್ಯವಸ್ಥೆಯಾಗಿದೆ. ಇದು ಎಲ್ಲರಿಗೂ ಸಮೃದ್ಧಗೊಳಿಸುವ ಮತ್ತು ಡಿಜಿಟಲ್ ಅಂತರವನ್ನು ಅಳಿಸಿಹಾಕುವ ಅತ್ಯುತ್ತಮ ವ್ಯವಸ್ಥೆಯಾಗಿದೆ. ಇದು ಎಲ್ಲರಿಗೂ ಅಪೇಕ್ಷಿತ ಸಮಯ ಮತ್ತು ಸ್ಥಳಗಳಲ್ಲಿ ಜ್ಞಾನಾರ್ಜನೆಯ ಶಕ್ತಿಯನ್ನು ನೀಡುತ್ತದೆ. ಎಲ್.ಎಂ.ಎಸ್.ಅನ್ನು ಕರ್ನಾಟಕ ಅಪೇಕ್ಷಿತ ಸಮಯ ಮತ್ತು ಸ್ಥಳಗಳಲ್ಲಿ ಜ್ಞಾನಾರ್ಜನೆಯ ಶಕ್ತಿಯನ್ನು ನೀಡುತ್ತದೆ. ಎಲ್.ಎಂ.ಎಸ್.ಅನ್ನು ಕರ್ನಾಟಕ ಸಂಸ್ಕೃತ ವಿಶ್ವವಿದ್ಯಾಲಯದಲ್ಲಿ ಅಳವಡಿಸಿಕೊಳ್ಳಲಾಗಿದ್ದು, ಇದನ್ನು ಯುಜಿಸಿಯ INFLIBNET Centre ಸರ್ವರ್ ಸುಸ್ಕೃತ ವಿಶ್ವವಿದ್ಯಾಲಯದಲ್ಲಿ ಅಳವಡಿಸಿಕೊಳ್ಳಲಾಗಿದ್ದು, ಇದನ್ನು ಯುಜಿಸಿಯ INFLIBNET ರಾಸ್ಕ್ಯ ಒಂದು ತಿಂಗಳಿಗೆ ರೂ. 5,000/–(+ ಜಿಎಸ್ಟಿ)ಗಳನ್ನು INFLIBNET Centre ಪಾವತಿಸಬೇಕಾಗಿರುತ್ತದೆ. ಈ ವಿಷಯವನ್ನು ಪ್ರಶಿಕ್ಷಣ ಪರಿಷತ್ತಿನ ಘಟನೋತ್ತರ ಅನುಮೋದನೆಗಾಗಿ ಮಂಡಿಸಿದೆ. |
|   | ನಿರ್ಣಯ            | ಅನುಮೋದಿಸಿತು.                                                                                                                                                                                                                                                                                                                                                                                                                                                                                                                                                                                                                                                                                                                                                                                                                                                                                                                           |
|   | ವಿಷಯ<br>ಸಂಖ್ಯೆ 07 | MOOC ಕೋರ್ಸ್ಗಳನ್ನು ನಡೆಸುವ ಬಗೆಗೆ.                                                                                                                                                                                                                                                                                                                                                                                                                                                                                                                                                                                                                                                                                                                                                                                                                                                                                                        |
|   | ಟಪ್ಪಣಿ            | ಕರ್ನಾಟಕ ಸಂಸ್ಕೃತ ವಿಶ್ವವಿದ್ಯಾಲಯದ ವ್ಯಾಕರಣ ವಿಭಾಗವು Functional Sanskrit, Training Program on Online attendance and MCQ formation for faculty ಮತ್ತು Basic Computer Training ಸೇರಿದಂತೆ ವಿವಿಧ MOOC ಕೋರ್ಸ್ಗಳನ್ನು ನಡೆಸಲು ಕ್ರಮವಹಿಸುತ್ತಿದೆ. ಈ ಕೋರ್ಸ್ಗಳನ್ನು ಪ್ರಾರಂಭಿಸಲು ಪ್ರಶಿಕ್ಷಣ ಪರಿಷತ್ತಿನ ಅನುಮೋದನೆಗಾಗಿ ವಿಷಯವನ್ನು ಮಂಡಿಸಿದೆ.                                                                                                                                                                                                                                                                                                                                                                                                                                                                                                                                                                                                                         |
|   | ನಿರ್ಣಯ            | ಲನುಮೋದಿಸಿತು. ಇತರೆ ವಿಭಾಗಗಳಲ್ಲೂ ಸಹ MOOC ಕೋರ್ಸ್ಗಗಳನ್ನು ಪ್ರಾರಂಭಿಸಲು ಸಭೆಯು ಸೂಚಿಸಿತು.                                                                                                                                                                                                                                                                                                                                                                                                                                                                                                                                                                                                                                                                                                                                                                                                                                                        |
|   | ವಿಷಯ<br>ಸಂಖ್ಯೆ 08 | 2021–22ನೇ ಸಾಲಿನಲ್ಲಿ ವಿವಿಧ ಸರ್ಟಿಫಿಕೇಟ್ ಕೋರ್ಸ್ ಗಳನ್ನು ನಡಿಸುವ ಬಗ್ಗು.                                                                                                                                                                                                                                                                                                                                                                                                                                                                                                                                                                                                                                                                                                                                                                                                                                                                      |
|   | ಕಿಪ್ಪಣ <u>ೆ</u>   | • ಶಾಸ್ತ್ರನಿಕಾಯವು 2021–22ನೇ ಶೈಕ್ಷಣಿಕ ಸಾಲಿನಲ್ಲಿ ನಾಟ್ಯಶಾಸ್ತ್ರದ ಪಠ್ಯವನ್ನು ಕುರಿತು 'Science of Natya'                                                                                                                                                                                                                                                                                                                                                                                                                                                                                                                                                                                                                                                                                                                                                                                                                                        |