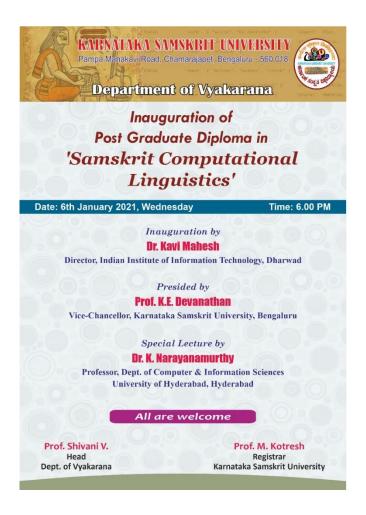

#### **Brochure for PG Diploma in Computational Linguistics**

ಶ್ರೀ ಚಾಮರಾಜೇಂದ್ರ ಸಂಸ್ಕೃತ ಮಹಾವಿದ್ಯಾಲಯ ಆವರಣ ಪಂಪಮಹಾಕವಿ ರಸ್ತೆ, ಚಾಮರಾಜಪೇಟೆ, ಬೆಂಗಳೂರು – 560018.