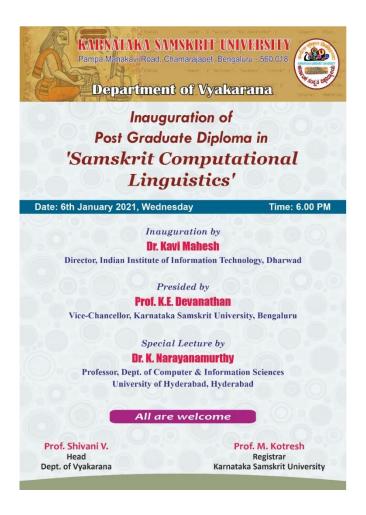

ಶ್ರೀ ಚಾಮರಾಜೇಂದ್ರ ಸಂಸ್ಕೃತ ಮಹಾವಿದ್ಯಾಲಯ ಆವರಣ ಪಂಪಮಹಾಕವಿ ರಸ್ತೆ, ಚಾಮರಾಜಪೇಟೆ, ಬೆಂಗಳೂರು – 560018.



## कर्नाटक-संस्कृत-विश्वविद्यालय:

श्री चामराजेन्द्र संस्कृत महाविद्यालयस्य परिसर: पम्पमहाकविमार्गः, चामराजपेटे, बेङ्गलूरु - ५६००१८.

#### **Brochure for PG Diploma in Computational Linguistics**



ಶ್ರೀ ಚಾಮರಾಜೇಂದ್ರ ಸಂಸ್ಕೃತ ಮಹಾವಿದ್ಯಾಲಯ ಆವರಣ ಪಂಪಮಹಾಕವಿ ರಸ್ತೆ, ಚಾಮರಾಜಪೇಟೆ, ಬೆಂಗಳೂರು – 560018.



## कर्नाटक-संस्कृत-विश्वविद्यालय:

श्री चामराजेन्द्र संस्कृत महाविद्यालयस्य परिसर: पम्पमहाकविमार्गः, चामराजपेटे, बेङ्गलूरु – ५६००१८.

#### Sambhasha-https://sambhasha.ksu.ac.in/





ಶ್ರೀ ಚಾಮರಾಜೇಂದ್ರ ಸಂಸ್ಕೃತ ಮಹಾವಿದ್ಯಾಲಯ ಆವರಣ ಪಂಪಮಹಾಕವಿ ರಸ್ತೆ, ಚಾಮರಾಜಪೇಟೆ, ಬೆಂಗಳೂರು – 560018.



# कर्नाटक-संस्कृत-विश्वविद्यालय:

श्री चामराजेन्द्र संस्कृत महाविद्यालयस्य परिसर: पम्पमहाकविमार्ग:, चामराजपेटे, बेङ्गलूरु - ५६००१८.



## ಕ್ಷಮಾ೯ಟಕ ಸಂಸ್ಥೃತ ವಿಶ್ವವಿದ್ಯಾಲಯ

್ರೈ ್ಯೆಕ್ಟ್ರೆರಾಜೇಂದ್ರ ಸಂಸ್ಕೃತ ಮಹಾವಿದ್ಯಾಲಯ ಆವರಣ ಭಾಷವಾಧ್ಯ ಎ ರಸ್ತೆ. ಚಾಮರಾಜಪೇಟೆ, ಬೆಂಗಳೂರು – 560018.



## कर्नाटक-संस्कृत-विश्वविद्यालय:

श्री चामराजेन्द्र संस्कृत महाविद्यालयस्य परिसरः पम्पमहाकविमार्गः, चामराजपेटे, चेङ्गलूरु – ५६००१८.

### 2022ರ ಫೆಬ್ರವರಿ 16ರಂದು