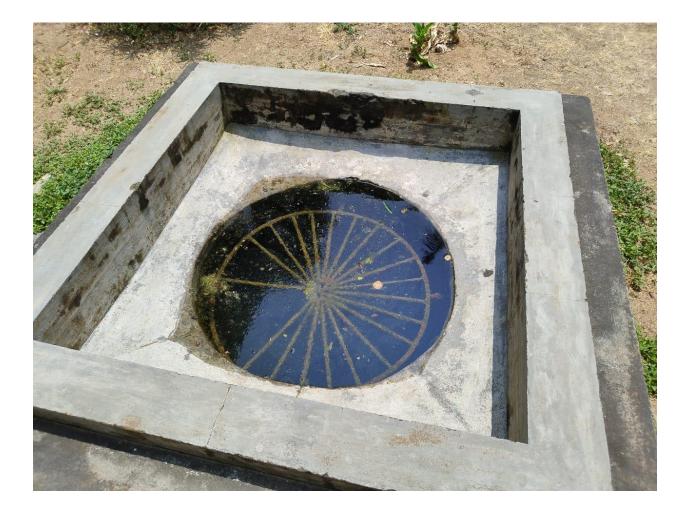

7.1.5 - Rain water harvesting structures and utilization in the campus

Link for rain water harvesting photos =

https://ksu.ac.in/wp-content/uploads/2023/04/KSU\_7.1.5\_rain-water-harvesting.p df

ಶ್ರೀ ಚಾಮರಾಜೇಂದ್ರ ಸಂಸ್ಕೃತ ಮಹಾವಿದ್ಯಾಲಯ ಆವರಣ ಪಂಪಮಹಾಕವಿ ರಸ್ತೆ, ಚಾಮರಾಜಪೇಟೆ, ಬೆಂಗಳೂರು – 560018.