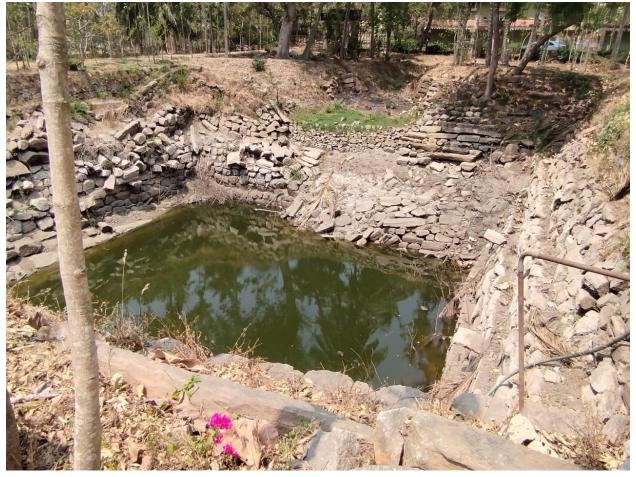

7.1.5 - Rain water harvesting structures and utilization in the campus

Link for rain water harvesting photos =

https://ksu.ac.in/wp-content/uploads/2023/04/KSU\_7.1.5\_rain-water-harvesting.p df

ಶ್ರೀ ಚಾಮರಾಜೇಂದ್ರ ಸಂಸ್ಕೃತ ಮಹಾವಿದ್ಯಾಲಯ ಆವರಣ ಪಂಪಮಹಾಕವಿ ರಸ್ತೆ, ಚಾಮರಾಜಪೇಟೆ, ಬೆಂಗಳೂರು – 560018.

## MELKOTE RAIN WATER HARVESTING