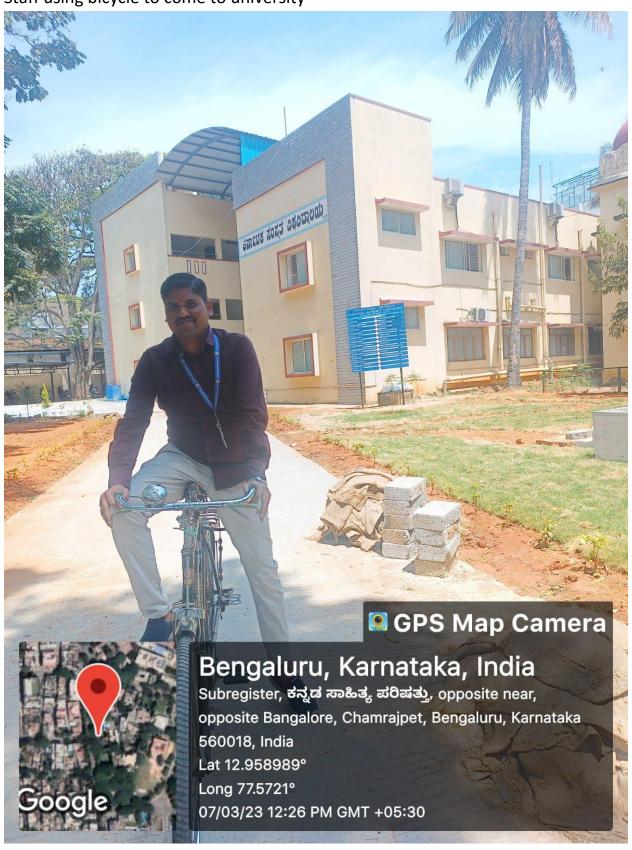

#### **Criterion 7 - Green Practices**

- Students, staff using
- a) Bicycles
- b) Public Transport
- c) Pedestrian Friendly Roads
- Plastic free campus
- Paperless office
- Green landscaping with trees and plants

#### Screen shot e-office government website used by the University

Staff using bicycle to come to university