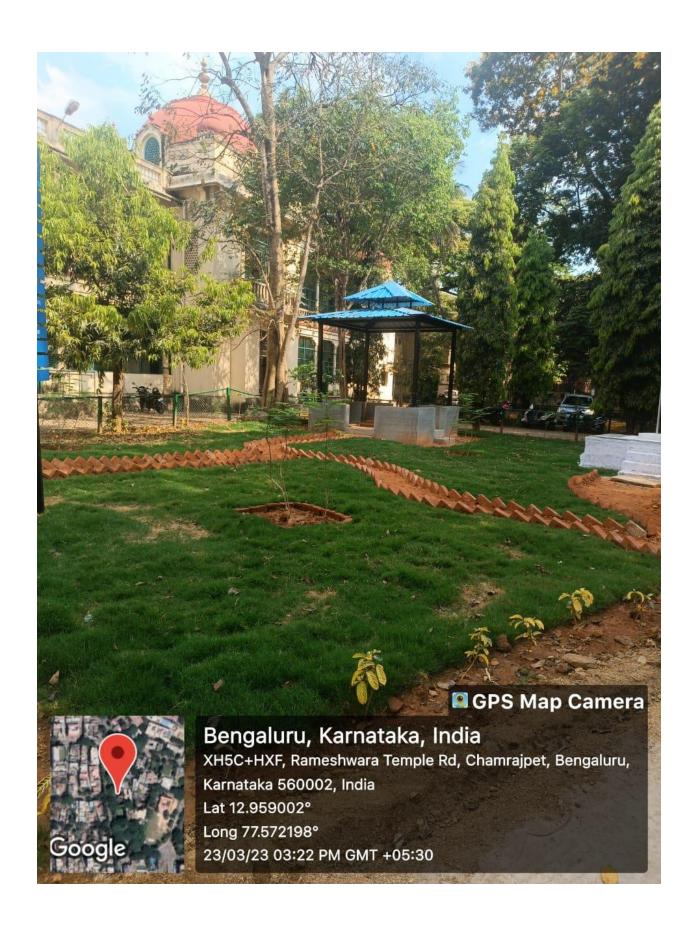

#### **Criterion 7 - Green Practices**

- Students, staff using
- a) Bicycles
- b) Public Transport
- c) Pedestrian Friendly Roads
- Plastic free campus
- Paperless office
- Green landscaping with trees and plants

#### **PLASTIC FREE CAMPUS**

Excessive use of plastic is one of the greatest causes for environmental pollution. The State Government has banned the use of plastic bags with more 40microns with the intention of reducing plastic waste. Keeping the above in mind and practice, the Karnataka Samskrit University declares its campus as Plastic Free Zone. The students and staff are here by informed to adopt eco-friendly practices for the betterment of the environment and plastic bags with more than 40micrns are banned from today onwards.