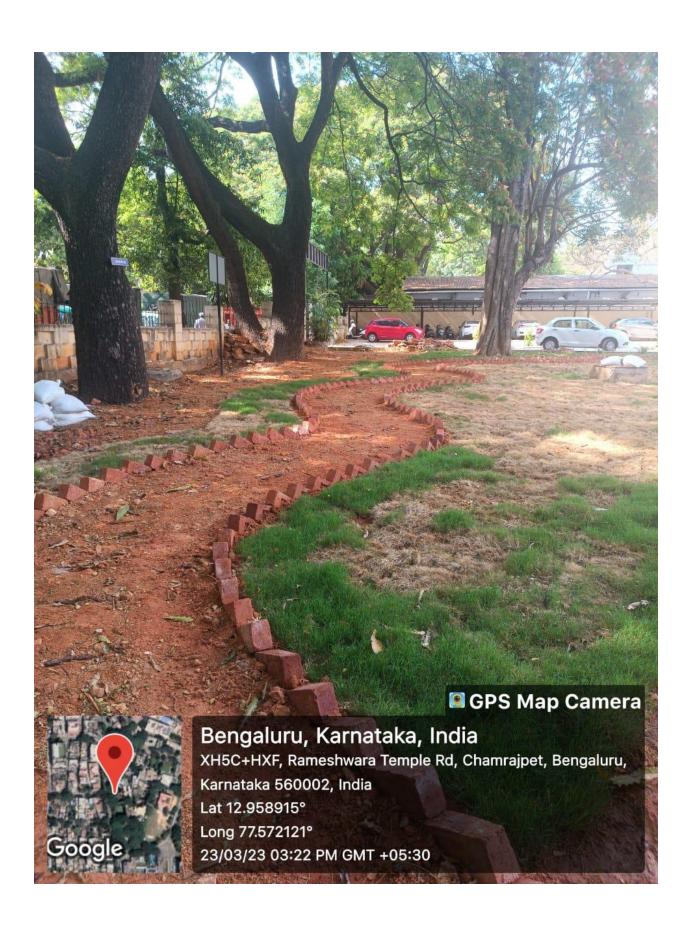

#### **Criterion 7 - Green Practices**

- Students, staff using
- a) Bicycles
- b) Public Transport
- c) Pedestrian Friendly Roads
- Plastic free campus
- Paperless office
- Green landscaping with trees and plants