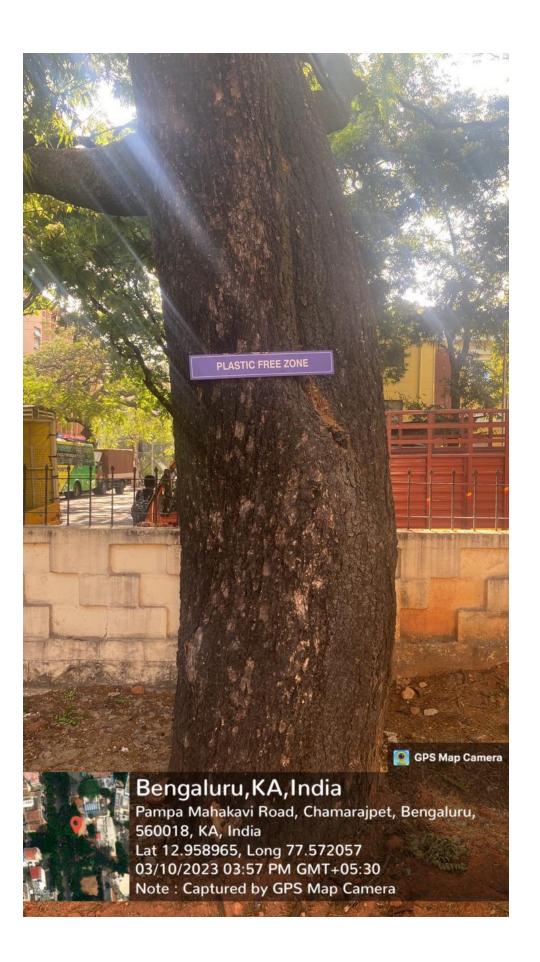

#### **NOTICE**

#### **PLASTIC FREE CAMPUS**

Excessive use of plastic is one of the greatest causes for environmental pollution. The State Government has banned the use of plastic bags with more 40microns with the intention of reducing plastic waste. Keeping the above in mind and practice, the Karnataka Samskrit University declares its campus as Plastic Free Zone. The students and staff are here by informed to adopt eco-friendly practices for the betterment of the environment and plastic bags with more than 40micrns are banned from today onwards.

All are requested to be a part of the awareness campaign.

+M1217121211032W