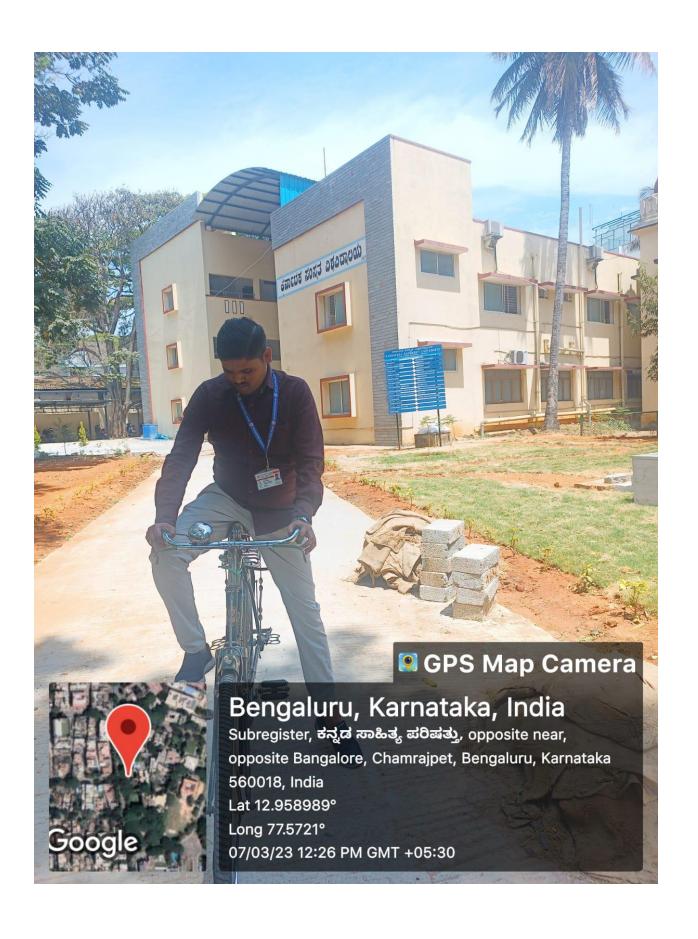

#### **Criterion 7 - Green Practices**

- Students, staff using
- a) Bicycles
- b) Public Transport
- c) Pedestrian Friendly Roads
- Plastic free campus
- Paperless office
- Green landscaping with trees and plants

#### Screen shot e-office government website used by the University

Staff using bicycle to come to university