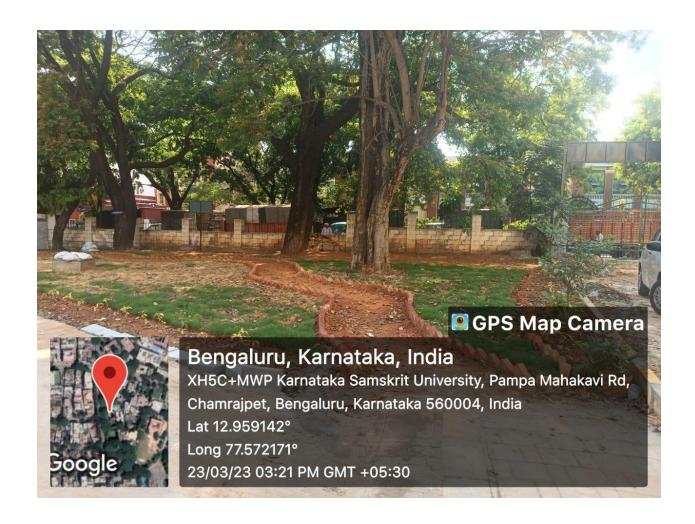

#### **Criterion 7 - Green Practices**

- Students, staff using
- a) Bicycles
- b) Public Transport
- c) Pedestrian Friendly Roads
- Plastic free campus
- Paperless office
- Green landscaping with trees and plants