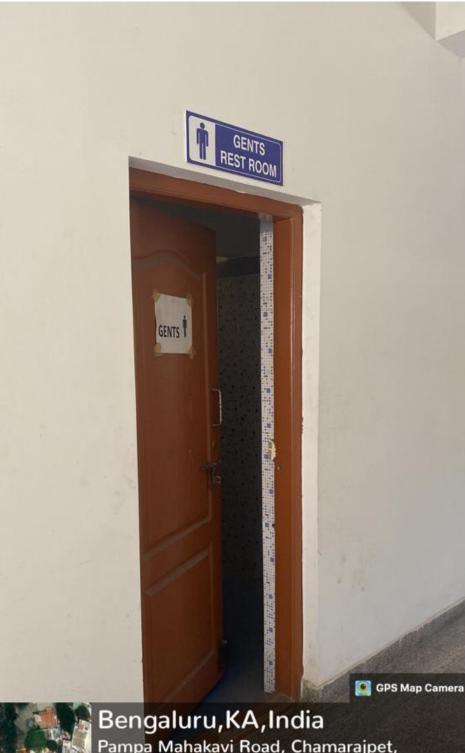

### **Bathroom Facilities for the handicap**

कर्नाटक-संस्कृत-विश्वविद्यालय:

श्री चामराजेन्द्र संस्कृत महाविद्यालयस्य परिसर: पम्पमहाकविमार्ग:, चामराजपेटे, बेङ्गलूरु - ५६००१८.

ಕರ್ನಾಟಕ ಸಂಸ್ಕೃತ ವಿಶ್ವವಿದ್ಯಾಲಯ