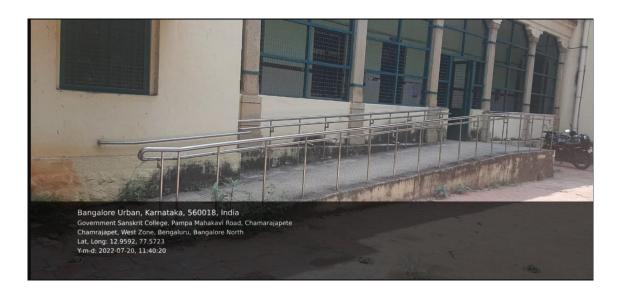

# Photos of Facilities for the Disabled

## **Ramp and Wheelchair**

ಕರ್ನಾಟಕ ಸಂಸ್ಕೃತ ವಿಶ್ವವಿದ್ಯಾಲಯ

श्री चामराजेन्द्र संस्कृत महाविद्यालयस्य परिसर: पम्पमहाकविमार्ग:, चामराजपेटे, बेङ्गलूरु - ५६००१८.

Bangalore Urban, Karnata 560018, India Government Sanskrit College, Pampa Mahakavi Road, Chamarajapete Chamrajapet, West Zone, Bengaluru, Bangalore North