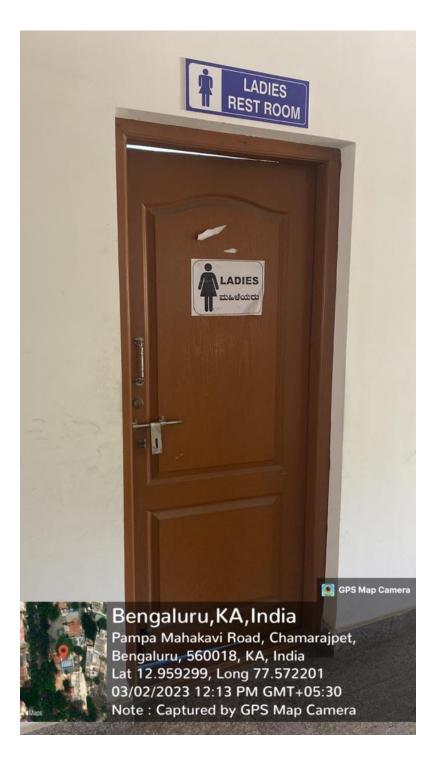

# Photos of Facilities for the Disabled

### **Bathroom Facilities for the handicap**

कर्नाटक-संस्कृत-विश्वविद्यालय:

श्री चामराजेन्द्र संस्कृत महाविद्यालयस्य परिसर: पम्पमहाकविमार्ग:, चामराजपेटे, बेङ्गलूरु - ५६००१८.

ಕರ್ನಾಟಕ ಸಂಸ್ಕೃತ ವಿಶ್ವವಿದ್ಯಾಲಯ