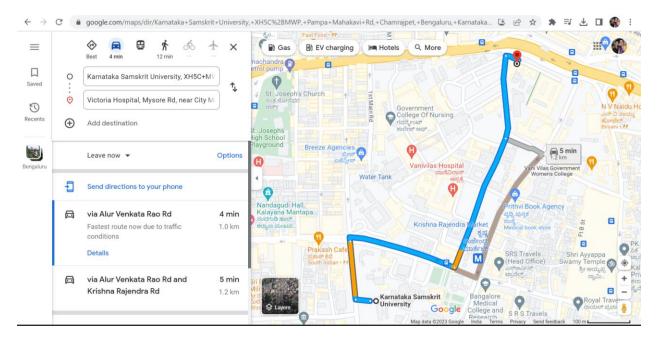

ults in higher traffic situation. Though the roads are wide and do not cause major traffic inconveniences, trucks for a nearby transport organization get parked outside the university wall which may cause some inconvenience particularly during university events or functions.

ಶ್ರೀ ಚಾಮರಾಜೇಂದ್ರ ಸಂಸ್ಕೃತ ಮಹಾವಿದ್ಯಾಲಯ ಆವರಣ ಪಂಪಮಹಾಕವಿ ರಸ್ತೆ, ಚಾಮರಾಜಪೇಟೆ, ಬೆಂಗಳೂರು – 560018.



## कर्नाटक-संस्कृत-विश्वविद्यालय:

श्री चामराजेन्द्र संस्कृत महाविद्यालयस्य परिसर: पम्पमहाकविमार्ग:, चामराजपेटे, बेङ्गलूरु - ५६००१८.

### **Proximity to Metro**



ಶ್ರೀ ಚಾಮರಾಜೇಂದ್ರ ಸಂಸ್ಕೃತ ಮಹಾವಿದ್ಯಾಲಯ ಆವರಣ ಪಂಪಮಹಾಕವಿ ರಸ್ತೆ, ಚಾಮರಾಜಪೇಟೆ, ಬೆಂಗಳೂರು – 560018.



# कर्नाटक-संस्कृत-विश्वविद्यालय:

श्री चामराजेन्द्र संस्कृत महाविद्यालयस्य परिसर: पम्पमहाकविमार्गः, चामराजपेटे, बेङ्गलूरु - ५६००१८.

### **Proximity to Victoria Hospital**



#### Proximity to Bus stand



ಶ್ರೀ ಚಾಮರಾಜೇಂದ್ರ ಸಂಸ್ಕೃತ ಮಹಾವಿದ್ಯಾಲಯ ಆವರಣ ಪಂಪಮಹಾಕವಿ ರಸ್ತೆ, ಚಾಮರಾಜಪೇಟೆ, ಬೆಂಗಳೂರು – 560018.



## कर्नाटक-संस्कृत-विश्वविद्यालयः

श्री चामराजेन्द्र संस्कृत महाविद्यालयस्य परिसर: पम्पमहाकविमार्ग:, चामराजपेटे, बेङ्गलूरु - ५६००१८.

### **Proximity To Park**



### Proximity to Gayan Samaj



ಶ್ರೀ ಚಾಮರಾಜೇಂದ್ರ ಸಂಸ್ಕೃತ ಮಹಾವಿದ್ಯಾಲಯ ಆವರಣ ಪಂಪಮಹಾಕವಿ ರಸ್ತೆ, ಚಾಮರಾಜಪೇಟೆ, ಬೆಂಗಳೂರು – 560018.



# कर्नाटक-संस्कृत-विश्वविद्यालय:

श्री चामराजेन्द्र संस्कृत महाविद्यालयस्य परिसर: पम्पमहाकविमार्गः, चामराजपेटे, बेङ्गलूरु - ५६००१८.

### Hostel Facilities provided to out of city students





ಶ್ರೀ ಚಾಮರಾಜೇಂದ್ರ ಸಂಸ್ಕೃತ ಮಹಾವಿದ್ಯಾಲಯ ಆವರಣ ಪಂಪಮಹಾಕವಿ ರಸ್ತೆ, ಚಾಮರಾಜಪೇಟೆ, ಬೆಂಗಳೂರು – 560018.



## कर्नाटक-संस्कृत-विश्वविद्यालय:

श्री चामराजेन्द्र संस्कृत महाविद्यालयस्य परिसर: पम्पमहाकविमार्ग:,