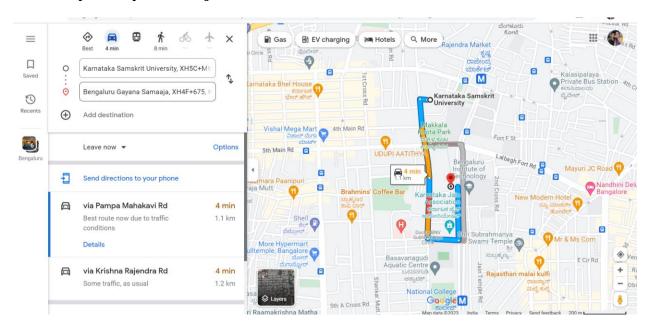

#### **Locational Advantages & Disadvantages**

Karnataka Samskrit University is located in the heart of Benguluru city with easy access to public transportation - Nearest metro station and bus stops are just about 500m from the university. There are many public healthcare systems in the vicinity with the nearest hospital being just under a kilometre.

The university is well-connected to the Kempagowda International Airport making it easy for visiting scholars and dignitaries to visit the university and enrich the experience of students.

There is a public park Makkala Koota in the neighbourhood for recreational activities for the students. Karnataka Samskrita Parishad is right opposite and students get opportunity to avail of the literary activities in the organization to broaden their outlook and engage in complementary activities there. Gayan Samaj is also close by providing rich cultural experience to students.

Several banks such as the Karnataka State Cooperative Bank, Canara Bank, SVC Cooperative bank are very close to the university. The university has hostel facilities for outstation students.

Being in the heart of the market and trading area also results in higher traffic situation. Though the roads are wide and do not cause major traffic inconveniences, trucks for a nearby transport organization get parked outside the university wall which may cause some inconvenience particularly during university events or functions.