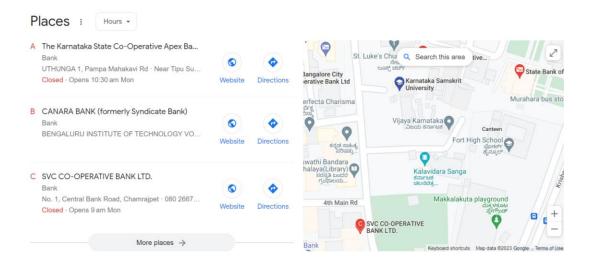

Several banks such as the Karnataka State Cooperative Bank, Canara Bank, SVC Cooperative bank are very close to the university. The university has hostel facilities for outstation students.

Being in the heart of the market and trading area also results in higher traffic situation. Though the roads are wide and do not cause major traffic inconveniences, trucks for a nearby transport organization get parked outside the university wall which may cause some inconvenience particularly during university events or functions.

#### Bank near Karnataka Samskrit University