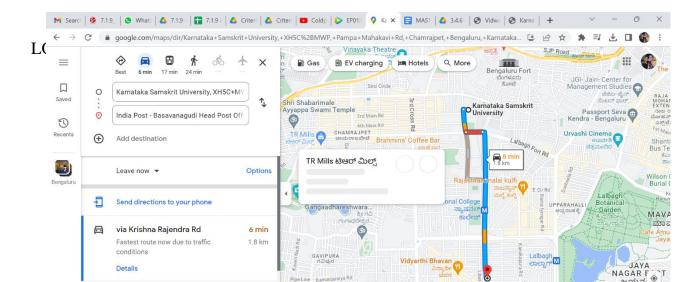

#### **Proximity to Post office**

ಶ್ರೀ ಚಾಮರಾಜೇಂದ್ರ ಸಂಸ್ಕೃತ ಮಹಾವಿದ್ಯಾಲಯ ಆವರಣ ಪಂಪಮಹಾಕವಿ ರಸ್ತೆ, ಚಾಮರಾಜಪೇಟೆ, ಬೆಂಗಳೂರು – 560018.