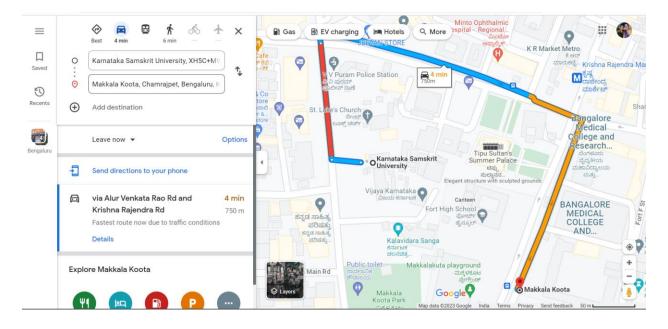

n. Though the roads are wide and do not cause major traffic inconveniences, trucks for a nearby transport organization get parked outside the university wall which may cause some inconvenience particularly during university events or functions.

ಶ್ರೀ ಚಾಮರಾಜೇಂದ್ರ ಸಂಸ್ಕೃತ ಮಹಾವಿದ್ಯಾಲಯ ಆವರಣ ಪಂಪಮಹಾಕವಿ ರಸ್ತೆ, ಚಾಮರಾಜಪೇಟೆ, ಬೆಂಗಳೂರು – 560018.



## कर्नाटक-संस्कृत-विश्वविद्यालय:

श्री चामराजेन्द्र संस्कृत महाविद्यालयस्य परिसर: पम्पमहाकविमार्ग:, चामराजपेटे, बेङ्गलूरु - ५६००१८.

### **Proximity to Metro**



ಶ್ರೀ ಚಾಮರಾಜೇಂದ್ರ ಸಂಸ್ಕೃತ ಮಹಾವಿದ್ಯಾಲಯ ಆವರಣ ಪಂಪಮಹಾಕವಿ ರಸ್ತೆ, ಚಾಮರಾಜಪೇಟೆ, ಬೆಂಗಳೂರು – 560018.



# कर्नाटक-संस्कृत-विश्वविद्यालय:

श्री चामराजेन्द्र संस्कृत महाविद्यालयस्य परिसर: पम्पमहाकविमार्गः, चामराजपेटे, बेङ्गलूरु - ५६००१८.

### **Proximity to Victoria Hospital**



#### Proximity to Bus stand



ಶ್ರೀ ಚಾಮರಾಜೇಂದ್ರ ಸಂಸ್ಕೃತ ಮಹಾವಿದ್ಯಾಲಯ ಆವರಣ ಪಂಪಮಹಾಕವಿ ರಸ್ತೆ, ಚಾಮರಾಜಪೇಟೆ, ಬೆಂಗಳೂರು – 560018.



## कर्नाटक-संस्कृत-विश्वविद्यालयः

श्री चामराजेन्द्र संस्कृत महाविद्यालयस्य परिसर: पम्पमहाकविमार्ग:, चामराजपेटे, बेङ्गलूरु - ५६००१८.

### **Proximity To Park**



### Proximity to Gayan Samaj



ಶ್ರೀ ಚಾಮರಾಜೇಂದ್ರ ಸಂಸ್ಕೃತ ಮಹಾವಿದ್ಯಾಲಯ ಆವರಣ ಪಂಪಮಹಾಕವಿ ರಸ್ತೆ, ಚಾಮರಾಜಪೇಟೆ, ಬೆಂಗಳೂರು – 560018.



# कर्नाटक-संस्कृत-विश्वविद्यालय:

श्री चामराजेन्द्र संस्कृत महाविद्यालयस्य परिसर: पम्पमहाकविमार्गः, चामराजपेटे, बेङ्गलूरु - ५६००१८.

### Hostel Facilities provided to out of city students





ಶ್ರೀ ಚಾಮರಾಜೇಂದ್ರ ಸಂಸ್ಕೃತ ಮಹಾವಿದ್ಯಾಲಯ ಆವರಣ ಪಂಪಮಹಾಕವಿ ರಸ್ತೆ, ಚಾಮರಾಜಪೇಟೆ, ಬೆಂಗಳೂರು – 560018.



## कर्नाटक-संस्कृत-विश्वविद्यालय:

श्री चामराजेन्द्र संस्कृत महाविद्यालयस्य परिसर: पम्पमहाकविमार्ग:, चामराजपेटे, बेङ्गलूरु - ५६००१८