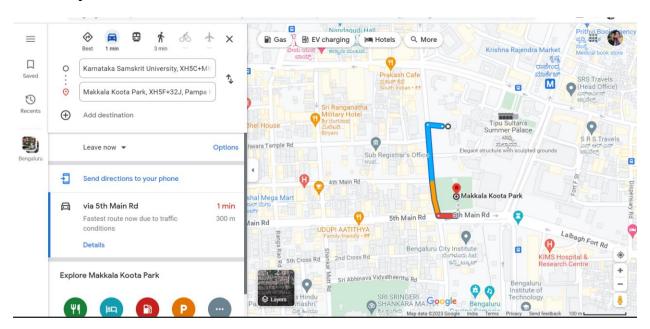

ಜೇಂದ್ರ ಸಂಸ್ಕೃತ ಮಹಾವಿದ್ಯಾಲಯ ಆವರಣ ಪಂಪಮಹಾಕವಿ ರಸ್ತೆ, ಚಾಮರಾಜಪೇಟೆ, ಬೆಂಗಳೂರು – 560018.



## कर्नाटक-संस्कृत-विश्वविद्यालय:

श्री चामराजेन्द्र संस्कृत महाविद्यालयस्य परिसर: पम्पमहाकविमार्ग:, चामराजपेटे, बेङ्गलूरु - ५६००१८.

### **Proximity to Metro**



ಶ್ರೀ ಚಾಮರಾಜೇಂದ್ರ ಸಂಸ್ಕೃತ ಮಹಾವಿದ್ಯಾಲಯ ಆವರಣ ಪಂಪಮಹಾಕವಿ ರಸ್ತೆ, ಚಾಮರಾಜಪೇಟೆ, ಬೆಂಗಳೂರು – 560018.



# कर्नाटक-संस्कृत-विश्वविद्यालय:

श्री चामराजेन्द्र संस्कृत महाविद्यालयस्य परिसर: पम्पमहाकविमार्गः, चामराजपेटे, बेङ्गलूरु - ५६००१८.

### **Proximity to Victoria Hospital**



#### Proximity to Bus stand



ಶ್ರೀ ಚಾಮರಾಜೇಂದ್ರ ಸಂಸ್ಕೃತ ಮಹಾವಿದ್ಯಾಲಯ ಆವರಣ ಪಂಪಮಹಾಕವಿ ರಸ್ತೆ, ಚಾಮರಾಜಪೇಟೆ, ಬೆಂಗಳೂರು – 560018.



## कर्नाटक-संस्कृत-विश्वविद्यालयः

श्री चामराजेन्द्र संस्कृत महाविद्यालयस्य परिसर: पम्पमहाकविमार्ग:, चामराजपेटे, बेङ्गलूरु - ५६००१८.

### **Proximity To Park**



### Proximity to Gayan Samaj



ಶ್ರೀ ಚಾಮರಾಜೇಂದ್ರ ಸಂಸ್ಕೃತ ಮಹಾವಿದ್ಯಾಲಯ ಆವರಣ ಪಂಪಮಹಾಕವಿ ರಸ್ತೆ, ಚಾಮರಾಜಪೇಟೆ, ಬೆಂಗಳೂರು – 560018.



# कर्नाटक-संस्कृत-विश्वविद्यालय:

श्री चामराजेन्द्र संस्कृत महाविद्यालयस्य परिसर: पम्पमहाकविमार्गः, चामराजपेटे, बेङ्गलूरु - ५६००१८.

### Hostel Facilities provided to out of city students





ಶ್ರೀ ಚಾಮರಾಜೇಂದ್ರ ಸಂಸ್ಕೃತ ಮಹಾವಿದ್ಯಾಲಯ ಆವರಣ ಪಂಪಮಹಾಕವಿ ರಸ್ತೆ, ಚಾಮರಾಜಪೇಟೆ, ಬೆಂಗಳೂರು – 560018.



## कर्नाटक-संस्कृत-विश्वविद्यालय:

श्री चामराजेन्द्र संस्कृत महाविद्यालयस्य परिसर: पम्पमहाकविमार्ग:, चामराजपेटे, बेङ्गलूरु - ५६००१८.



#### Bank near Karnataka Samskrit University



#### **Proximity to Post office**



ಶ್ರೀ ಚಾಮರಾಜೇಂದ್ರ ಸಂಸ್ಕೃತ ಮಹಾವಿದ್ಯಾಲಯ ಆವರಣ ಪಂಪಮಹಾಕವಿ ರಸ್ತೆ, ಚಾಮರಾಜಪೇಟೆ, ಬೆಂಗಳೂರು – 560018.



# कर्नाटक-संस्कृत-विश्वविद्यालय:

श्री चामराजेन्द्र संस्कृत महाविद्यालयस्