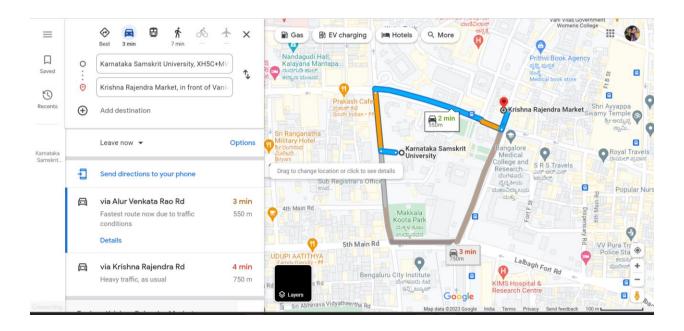

ence to students.

Several banks such as the Karnataka State Cooperative Bank, Canara Bank, SVC Cooperative bank are very close to the university. The university has hostel facilities for outstation students.

Being in the heart of the market and trading area also results in higher traffic situation. Though the roads are wide and do not cause major traffic inconveniences, trucks for a nearby transport organization get parked outside the university wall which may cause some inconvenience particularly during university events or functions.

ಶ್ರೀ ಚಾಮರಾಜೇಂದ್ರ ಸಂಸ್ಕೃತ ಮಹಾವಿದ್ಯಾಲಯ ಆವರಣ ಪಂಪಮಹಾಕವಿ ರಸ್ತೆ, ಚಾಮರಾಜಪೇಟೆ, ಬೆಂಗಳೂರು – 560018.



## कर्नाटक-संस्कृत-विश्वविद्यालय:

श्री चामराजेन्द्र संस्कृत महाविद्यालयस्य परिसर: पम्पमहाकविमार्ग:, चामराजपेटे, बेङ्गलूरु - ५६००१८.

### **Proximity to Metro**



ಶ್ರೀ ಚಾಮರಾಜೇಂದ್ರ ಸಂಸ್ಕೃತ ಮಹಾವಿದ್ಯಾಲಯ ಆವರಣ ಪಂಪಮಹಾಕವಿ ರಸ್ತೆ, ಚಾಮರಾಜಪೇಟೆ, ಬೆಂಗಳೂರು – 560018.



# कर्नाटक-संस्कृत-विश्वविद्यालय:

श्री चामराजेन्द्र संस्कृत महाविद्यालयस्य परिसर: पम्पमहाकविमार्गः, चामराजपेटे, बेङ्गलूरु - ५६००१८.

### **Proximity to Victoria Hospital**



#### Proximity to Bus stand



ಶ್ರೀ ಚಾಮರಾಜೇಂದ್ರ ಸಂಸ್ಕೃತ ಮಹಾವಿದ್ಯಾಲಯ ಆವರಣ ಪಂಪಮಹಾಕವಿ ರಸ್ತೆ, ಚಾಮರಾಜಪೇಟೆ, ಬೆಂಗಳೂರು – 560018.



## कर्नाटक-संस्कृत-विश्वविद्यालयः

श्री चामराजेन्द्र संस्कृत महाविद्यालयस्य परिसर: पम्पमहाकविमार्ग:, चामराजपेटे, बेङ्गलूरु - ५६००१८.

### **Proximity To Park**



### Proximity to Gayan Samaj



ಶ್ರೀ ಚಾಮರಾಜೇಂದ್ರ ಸಂಸ್ಕೃತ ಮಹಾವಿದ್ಯಾಲಯ ಆವರಣ ಪಂಪಮಹಾಕವಿ ರಸ್ತೆ, ಚಾಮರಾಜಪೇಟೆ, ಬೆಂಗಳೂರು – 560018.



# कर्नाटक-संस्कृत-विश्वविद्यालय:

श्री चामराजेन्द्र संस्कृत महाविद्यालयस्य परिसर: पम्पमहाकविमार्गः, चामराजपेटे, बेङ्गल