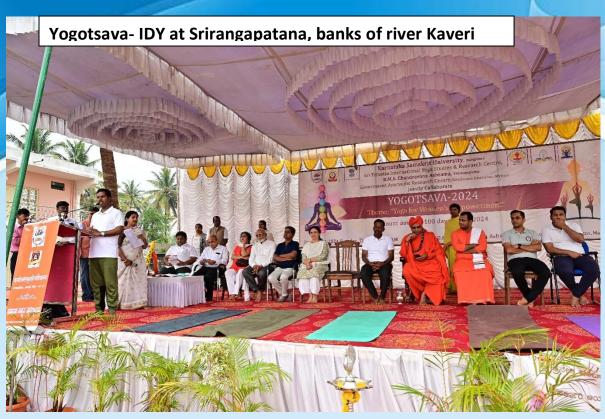

ಿ ಕೆ. ಪಟ್ಟಾಭಿ ಜೋಯಿಸ್ ಅವರು ಮತ್ತ ಷ್ಟು ಅಭಿವೃದ್ದಿ ಪಡಿಸಿದಯೋಗವಿಭಾಗವನ್ನೂ ನಿಯೋಗವು ಪ್ರವಾಸ ಮಾಡಿತು.

ಭೇಟಿಯ ಸಮಯದಲ್ಲಿ, ಡಾ. ಅಹಲ್ಯ ಅವರು ಮಹಾರಾಜ ಸಂಸ್ಕೃತ ಕಾಲೇಜಿನ ವಿಶಿಷ್ಟತೆ ಮತ್ತು ಭಾರತೀಯ ಜ್ಞಾನವ್ಯ ವಸ್ಥೆಗಳ ಶ್ರೇಷ್ಠತೆಯನ್ನು ಎಳೆ ಎಳೆಯಾಗಿ ಬಿಡಿಸಿಟ್ಟರು. ಭಾರತದಲ್ಲಿ ಈ ಕ್ಷೇತ್ರ ಗಳಲ್ಲಿ ಅಧ್ಯ ಯನವನ್ನು ಮುಂದುವರಿಸಲು ನಿಯೋಗವು ಆಸಕ್ತಿ ತೋರಿಸಿತು. ಪರಿಣಾಮವಾಗಿ, ವಿವಿಧ ಭಾರ ತೀಯ ಜ್ಞಾನ ವ್ಯವಸ್ಥೆಗಳ ಕುರಿತು ಅಲ್ಪಾವ ಧಿಯ ಕೋರ್ಸ್ಗಳನ್ನು ಪ್ರಾರಂಭಿಸುವ

ಪ್ರಸ್ತಾಪವಿದೆ. ಮುಂದೆ ಸಂಸ್ಕೃತ ವಿವಿ ಕುಲ ಪತಿಗಳು ಫಿಲಡೆಲ್ಪಿಯಾದ ಸಮುದಾಯ ಕಾ ಲೇಜಿನ ಸಹಯೋಗದೊಂದಿಗೆ ಕೋರ್ಸ್ ಸ್ಥಾಪಿಸುವ ಉದ್ದೇಶವನ್ನು ಹೊಂದಿರುವುದಾಗಿ ತಿಳಿಸಿದ್ದಾರೆ. ಮಹಾರಾಜ ಸಂಸ್ಕೃತ ಕಾಲೇಜಿನ ಪ್ರಾಂಶುಪಾಲ ಡಾ.ಪಿ. ಸತ್ಯ ನಾರಾಯಣ ಅವರು ನಿಯೋಗಕ್ಕೆ ಅಭಿನಂದನೆ ಸಲ್ಲಿಸಿದರು. ಕುಲಪತಿಗಳ ಆಶಯದಂತೆ ಸಂಸ್ಕೃತಿ ಪ್ರತಿಷ್ಠಾನವು ಪ್ರಕಟಿಸಿದ ಪ್ರದರ್ಶನ ಕೂಡ ಆಯೋಜಿಸಲಾಗಿತ್ತು. ನಿಯೋಗವು ಪ್ರಕಟಣೆಗಳಲ್ಲಿ ಹೆಚ್ಚಿನ ಆಸಕ್ತಿ ತೋರಿಸಿತು, ಅವುಗಳ ಗುಣಮಟ್ಟ ಮತ್ತು ವಿಶಿಷ್ಟ ವಿಷಯವನ್ನು ಶ್ಲಾಘಿಸಿತು.





















#### **CERTIFICATE COURSES**

Certificate course in Dvaita Vedanta Certificate course in Jaina siddhanta

Certificate course in Ishopanishad

Certificate course in Meemamsa Shastra

Certificate course in Lalitasahasranama

Certificate course in Functional Sanskrit

Certificate course in Aesthetics

Certificate course in Manuscriptology

Certificate course in Mahabharata

Certificate course in Yoga Shastra

Certificate course in Nyayashastra Praveshini

Certificate course in Sanskrit Sahitya Itihasa

Certificate course in Lekhana Koushala Certificate course in Jyotishya

Certificate course in Jeevana Dharma Yoga

Certificate course in Pali

Certificate course in Prakrut

### DIPLOMA COURSES

Diploma course in Ambedkar Studies

Diploma course in Jyotishya

Diploma course in Y