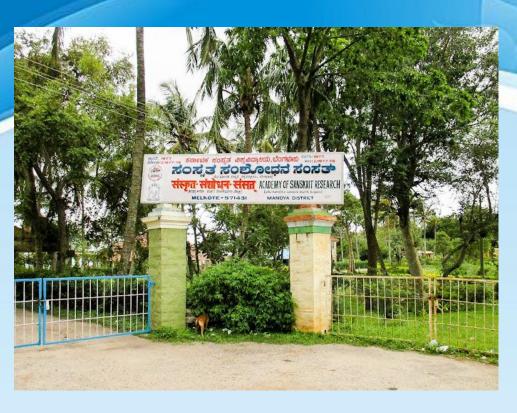

## Bhagavat Ramanujacharya National Research Institute, Melukote (BRNRI)

Melukote has been a holy shrine renowned for its history, tradition and rich heritage. Diverse Puranic accounts accord an epithet 'Jnanamantapa' (the abode of knowledge) to this place as great legacy of tradition, culture and Samskrita learning has been associated with it. A living vibrant temple tradition along with traditional learning ways is an integral part of its society. The harmonious social fabric brought about by Acharya Sri Bhagavat Ramanuja one thousand years ago which lives here even today has to be significantly remembered as his greatest contribution to the society considering present social conditions everywhere. Both his philosophical treatises as well as his social commitments bear the stamp of clarity, integrity and equanimity. His divinity, power and genuine social concern have been the invisible factor working positively for melukote even to this day.

Keeping in mind the special position of philosophy, school of thought, tradition, social values and the vision of Sri Bhagavad Ramanujacharya, the Government of Karnataka established the Academy of Samskrita Research in Melukote in 1976.