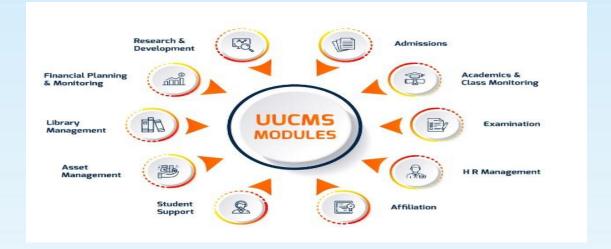

### **UUCMS**

Unified University & College Management System (UUCMS) is a flagship project envisioned by the Department of Higher Education, Government of Karnataka. The UUCMS unifies and integrates the functioning and the governance of all colleges and public universities in the state bringing all of them under one umbrella. Ensuring uniformity and unifying the General and Technical Higher Education institutions (HEIs) will centralize the data availability on higher education from the grass-root level. This UUCMS application will help students, parents, faculty, employees and administrators of HEIs in the state.

### **UUCMS Features**

- The UUCMS will Digitize the activities of Higher Education Institutions (HEIs)
- Everything from admissions and examinations to awarding degrees will be done within UUCMS
- We have also included features like class monitoring, lesson plans, and student attendance capture in UUCMS
- Even Faculty management features like performance assessment and promotion are included in UUCMS

### **Modules**

The UUCMS will computerize the activities of Higher Education Institutions (HEIs), right with the start of student journey from admissions to academics to examination to awarding the degree are performed within the UUCMS system. Further, the faculty activities from date of joining to academic performance assessment and promotion are accomplished in the system. The faculty's academic student activities such as lesson plan, class monitoring, student attendance capture, etc are integral part of the UUCMS system.