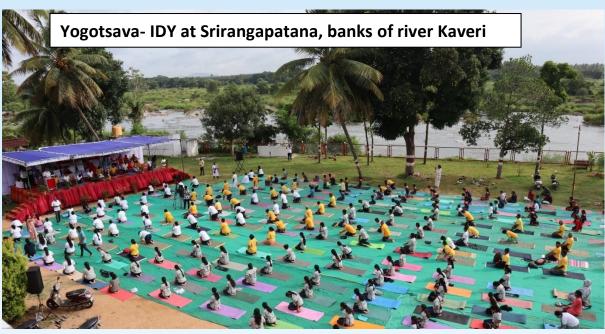

ಕೆ. ಪಟ್ಟಾಭಿ ಜೋಯಿಸ್ ಅವರು ಮತ್ತ ಷ್ಟು ಅಭಿವೃದ್ದಿ ಪಡಿಸಿದಯೋಗವಿಭಾಗವನ್ನೂ ನಿಯೋಗವು ಪ್ರವಾಸ ಮಾಡಿತು.

ಭೇಟಿಯ ಸಮಯದಲ್ಲಿ, ಡಾ. ಅಹಲ್ಯ ಅವರು ಮಹಾರಾಜ ಸಂಸ್ಕೃತ ಕಾಲೇಜಿನ ವಿಶಿಷ್ಟತೆ ಮತ್ತು ಭಾರತೀಯ ಜ್ಞಾನವ್ಯ ವಸ್ಥೆಗಳ ಶ್ರೇಷ್ಠತೆಯನ್ನು ಎಳೆ ಎಳೆಯಾಗಿ ಬಿಡಿಸಿಟ್ಟರು. ಭಾರತದಲ್ಲಿ ಈ ಕ್ಷೇತ್ರ ಗಳಲ್ಲಿ ಅಧ್ಯ ಯನವನ್ನು ಮುಂದುವರಿಸಲು ನಿಯೋಗವು ಆಸಕ್ತಿ ತೋರಿಸಿತು. ಪರಿಣಾಮವಾಗಿ, ವಿವಿಧ ಭಾರ ತೀಯ ಜ್ಞಾನ ವ್ಯವಸ್ಥೆಗಳ ಕುರಿತು ಅಲ್ಪಾವ ಧಿಯ ಕೋರ್ಸ್ಗಳನ್ನು ಪ್ರಾರಂಭಿಸುವ

ಪ್ರಸ್ತಾಪವಿದೆ. ಮುಂದೆ ಸಂಸ್ಕೃತ ವಿವಿ ಕುಲ ಪತಿಗಳು ಫಿಲಡೆಲ್ಪಿಯಾದ ಸಮುದಾಯ ಕಾ ಲೇಜಿನ ಸಹಯೋಗದೊಂದಿಗೆ ಕೋರ್ಸ್ ಸ್ಥಾಪಿಸುವ ಉದ್ದೇಶವನ್ನು ಹೊಂದಿರುವುದಾಗಿ ತಿಳಿಸಿದ್ದಾರೆ. ಮಹಾರಾಜ ಸಂಸ್ಕೃತ ಕಾಲೇಜಿನ ಪ್ರಾಂಶುಪಾಲ ಡಾ.ಪಿ. ಸತ್ಯ ನಾರಾಯಣ ಅವರು ನಿಯೋಗಕ್ಕೆ ಅಭಿನಂದನೆ ಸಲ್ಲಿಸಿದರು. ಕುಲಪತಿಗಳ ಆಶಯದಂತೆ ಸಂಸ್ಕೃತಿ ಪ್ರತಿಷ್ಠಾನವು ಪ್ರಕಟಿಸಿದ ಪ್ರದರ್ಶನ ಕೂಡ ಆಯೋಜಿಸಲಾಗಿತ್ತು. ನಿಯೋಗವು ಪ್ರಕಟಣೆಗಳಲ್ಲಿ ಹೆಚ್ಚಿನ ಆಸಕ್ತಿ ತೋರಿಸಿತು, ಅವುಗಳ ಗುಣಮಟ್ಟ ಮತ್ತು ವಿಶಿಷ್ಟ ವಿಷಯವನ್ನು ಶ್ಲಾಘಿಸಿತು.





















#### **CERTIFICATE COURSES**

Certificate course in Dvaita Vedanta Certificate course in Jaina siddhanta

Certificate course in Ishopanishad

Certificate course in Meemamsa Shastra

Certificate course in Lalitasahasranama

Certificate course in Functional Sanskrit

Certificate course in Aesthetics

Certificate course in Manuscriptology

Certificate course in Mahabharata

Certificate course in Yoga Shastra

Certificate course in Nyayashastra Praveshini

Certificate course in Sanskrit Sahitya Itihasa

Certificate course in Lekhana Koushala Certificate course in Jyotishya

Certificate course in Jeevana Dharma Yoga

Certificate course in Pali

Certificate course in Prakrut

### DIPLOMA COURSES

Diploma course in Ambedkar Studies

Diploma course in Jyotishya

Diploma course in Yog